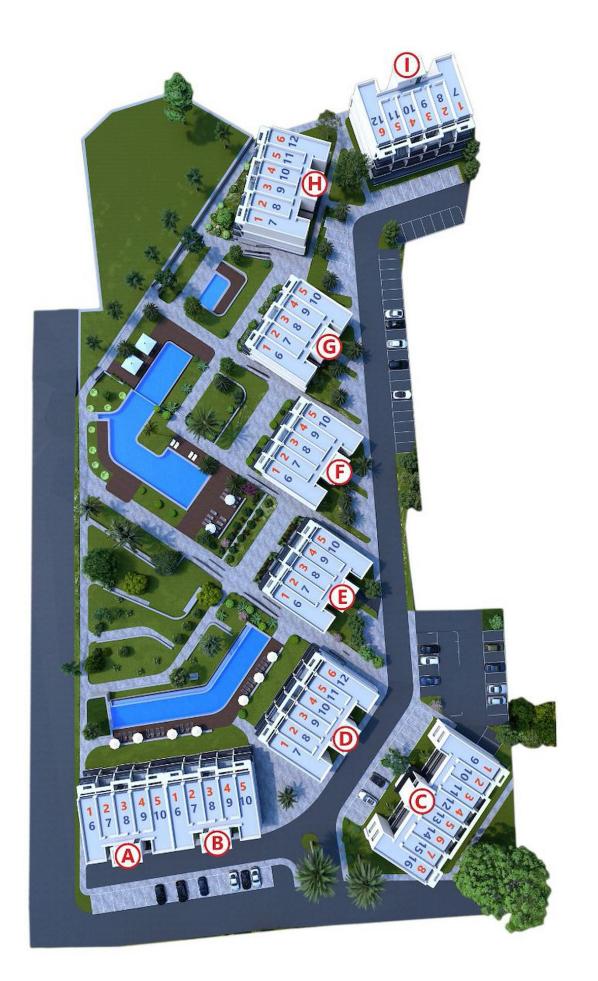

#### Tatlisu, Kyrenia East, North Cyprus

- Property Ref: 581
- Private roof terrace.
- Sea and mountain views.
- Rich facilities.
- Various payment plan options are available.
- Smart investment.

£129,000





Studio





1 Bathroom

21 Months Instalments



March 2027 Completion



**Exterior Images** 















**Floor Plan** 



#### STUDIO FLOOR PLAN

For illustration purposes only



# Facilities





# Site Plan

Tatlisu, Kyrenia East, North Cyprus



# **Project Location**

This project is located in Tatlisu, Kyrenia, in North Cyprus.



| Sea                  | 2 mins  | Famagusta                      | 24 mins |
|----------------------|---------|--------------------------------|---------|
| Pharmacy             | 5 mins  | Acapulco Spa Resort and Casino | 25 mins |
| Supermarket          | 5 mins  | Kyrenia                        | 40 mins |
| Hiking Trails        | 8 mins  | Ercan Airport                  | 60 mins |
| Korineum Golf Course | 22 mins | Larnaca Airport                | 60 mins |



# **About the Project**

Situated just 500m from the sea, this expansive 19,000m<sup>2</sup> property in Tatlisu offers luxury amenities including indoor and outdoor swimming pools, a sauna, gym, and reception. Enhanced with a central gen