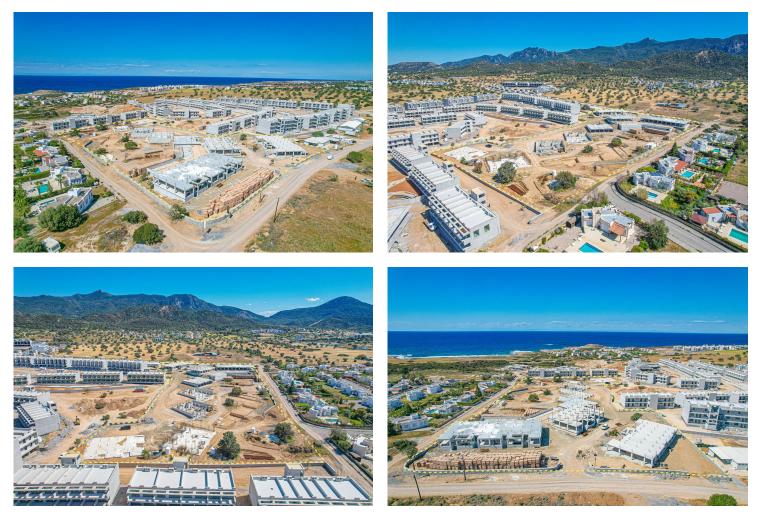

---------------|---------|
| Pharmacy             | 5 mins  | Acapulco Spa Resort and Casino | 25 mins |
| Supermarket          | 5 mins  | Kyrenia                        | 40 mins |
| Hiking Trails        | 8 mins  | Ercan Airport                  | 60 mins |
| Korineum Golf Course | 22 mins | Larnaca Airport                | 60 mins |



# **About the Project**

Situated just 500m from the sea, this expansive 19,000m<sup>2</sup> property in Tatlisu offers luxury amenities including indoor and outdoor swimming pools, a sauna, gym, and reception. Enhanced with a central generator system and smart lock technology for ultimate convenience and security. Flexible payment plans available. Seize this opportunity for an exceptional coastal lifestyle.



**Construction Status** 

#### April 2025



March 2025





# **Payment Plan For This Property Type**

#### **Property Info**





### **Payment Plan For This Property Type**

**Payment Plan** 

|                            | Start Date<br>September 2 | 024    | Delivery Date<br>March 2027 | Price<br><b>£129,000</b> | Initial Payment Amou<br><b>£45,150</b> 35% |
|----------------------------|---------------------------|--------|-----------------------------|--------------------------|--------------------------------------------|
| <b>65%</b> of the installm | nent payment pla          | an     |                             |                          |                                            |
| 1. Installment June        | e 2025                    | £3,993 | 3                           |                          |