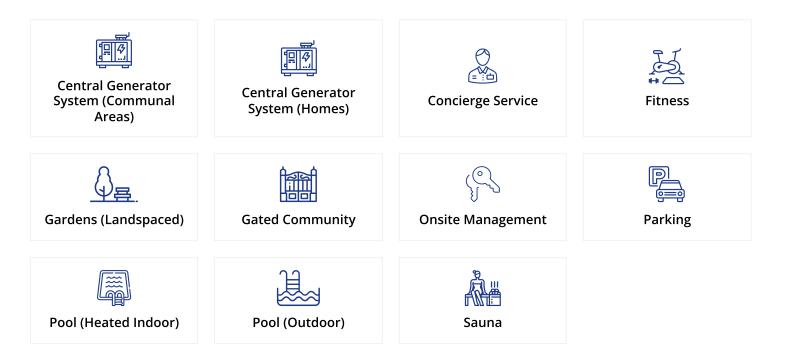

# Facilities

# **About the Project**

Situated just 500m from the sea, this expansive 19,000m<sup>2</sup> property in Tatlisu offers luxury amenities including indoor and outdoor swimming pools, a sauna, gym, and reception. Enhanced with a central generator system and smart lock technology for ultimate convenience and security. Flexible payment plans available. Seize this opportunity for an exceptional coastal lifestyle.