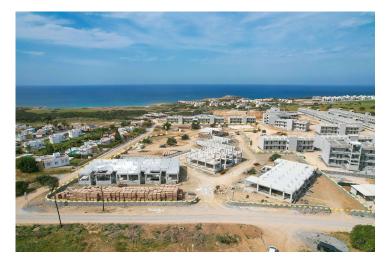

-|---------|
| Pharmacy             | 5 mins  | Acapulco Spa Resort and Casino | 25 mins |
| Supermarket          | 5 mins  | Kyrenia                        | 40 mins |
| Hiking Trails        | 8 mins  | Ercan Airport                  | 60 mins |
| Korineum Golf Course | 22 mins | Larnaca Airport                | 60 mins |



# **About the Project**

Situated just 500m from the sea, this expansive 19,000m<sup>2</sup> property in Tatlisu offers luxury amenities including indoor and outdoor swimming pools, a sauna, gym, and reception. Enhanced with a central generator system and smart lock technology for ultimate convenience and security. Flexible payment plans available. Seize this opportunity for an exceptional coastal lifestyle.



**Construction Status** 

#### April 2025



March 2025





# **Payment Plan For This Property Type**

#### **Property Info**





### **Payment Plan For This Property Type**

**Payment Plan** 

|                            | Start Date<br>September 2 | 024    | Delivery Date<br>March 2027 | Price<br><b>£129,000</b> | Initial Payment Amou<br><b>£45,150</b> 35% |
|----------------------------|---------------------------|--------|-----------------------------|--------------------------|--------------------------------------------|
| <b>65%</b> of the installm | nent payment pla          | an     |                             |                          |                                            |
| 1. Installment June        | e 2025                    | £3,993 | 3                           |                          |