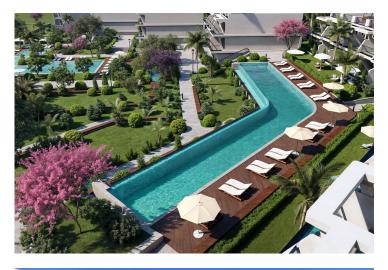

# Facilities

# **About the Project**

Situated just 500m from the sea, this expansive 19,000m<sup>2</sup> property in Tatlisu offers luxury amenities including indoor and outdoor swimming pools, a sauna, gym, and reception. Enhanced with a central generator system and smart lock technology for ultimate convenience and security. Flexible payment plans available. Seize this opportunity for an exceptional coastal lifestyle.