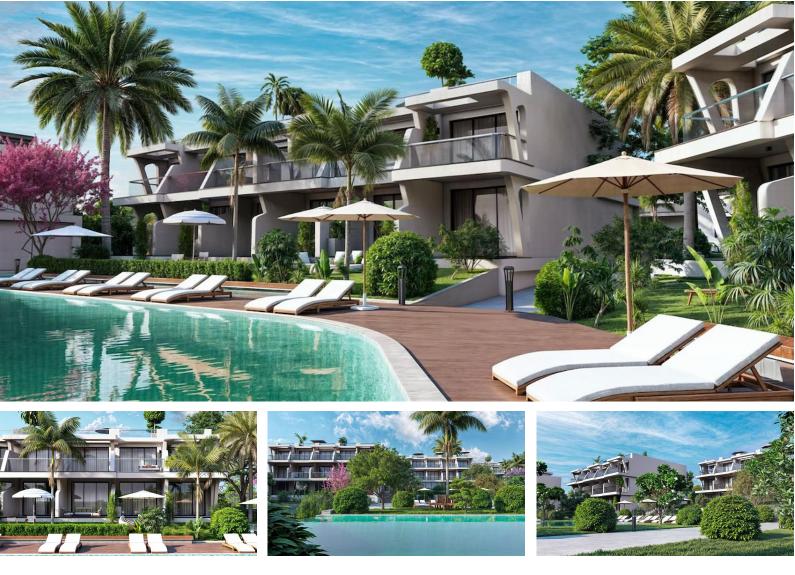

# **About the Project**

Situated just 500m from the sea, this expansive 19,000m<sup>2</sup> property in Tatlisu offers luxury amenities including indoor and outdoor swimming pools, a sauna, gym, and reception. Enhanced with a central generator system and smart lock technology for ultimate convenience and security. Flexible payment plans available. Seize this opportunity for an exceptional coastal lifestyle.

# Facilities

# Site Plan

Tatlisu, Kyrenia East, North Cyprus