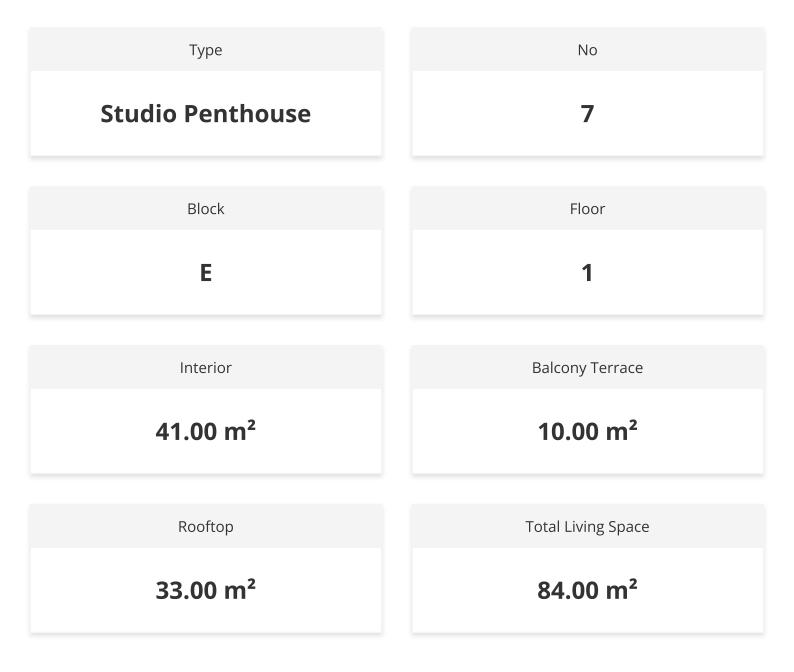

Casino | 25 mins |
| Supermarket          | 5 mins  | Kyrenia                        | 40 mins |
| Hiking Trails        | 8 mins  | Ercan Airport                  | 60 mins |
| Korineum Golf Course | 22 mins | Larnaca Airport                | 60 mins |



# **About the Project**

Situated just 500m from the sea, this expansive 19,000m<sup>2</sup> property in Tatlisu offers luxury amenities including indoor and outdoor swimming pools, a sauna, gym, and reception. Enhanced with a central generator system and smart lock technology for ultimate convenience and security. Flexible payment plans available. Seize this opportunity for an exceptional coastal lifestyle.



**Construction Status** 

#### April 2025



March 2025





# **Payment Plan For This Property Type**

#### **Property Info**





### **Payment Plan For This Property Type**

**Payment Plan** 

|                            | Start Date<br>September 2 | 024    | Delivery Date<br>March 2027 | Price<br><b>£129,000</b> | Initial Payment Amou<br><b>£45,150</b> 35% |
|----------------------------|---------------------------|--------|-----------------------------|--------------------------|--------------------------------------------|
| <b>65%</b> of the installm | nent payment pla          | an     |                             |                          |                                            |
| 1. Installment June        | e 2025                    | £3,993 | 3                           |                          |                                            |
| 2. Installment July        | 2025