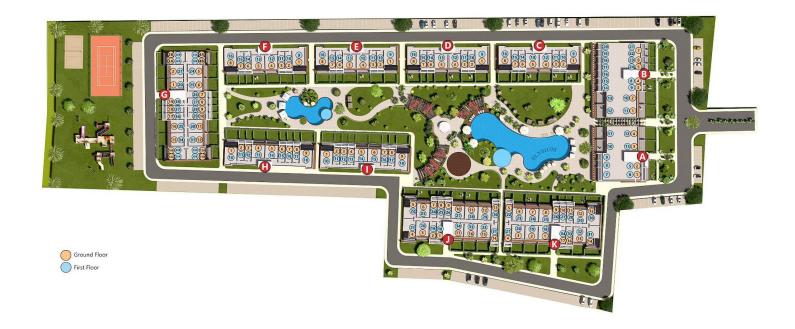

idential complex. Low population density.
- Low cost per square meter. Apartments with a large area.
- High quality construction. Sound insulation and thermal insulation. Ventilation in bathrooms.

Starting from **£181,000** 





78 m<sup>2</sup>

1 Bedroom





2 Bathrooms

35 Months Instalments



October 2026 Completion

**Exterior Images** 













**Interior Images** 













**Floor Plan** 





1+1 DUPLEX FLOOR PLAN ELYSIUM 2

#### **Facilities**



Central Generator System (Communal Areas)



Central Generator System (Homes)





**Fitness** 



**Gated Community** 



**Onsite Management** 



**Parking** 



Pool (Heated Indoor)



Pool (Outdoor)



Restaurant



Sauna



**Shuttle Service** 



**Tennis** 

#### Site Plan

Long Beach, Iskele Long Beach, North Cyprus





# **Project Location**

The project is located in Iskele Long Beach, 600 meters away from the sea.



| Forest                    | 3 mins | Private School  | 12 mins |
|---------------------------|--------|-----------------|---------|
| Restaurants and Bars      | 3 mins | Famagusta       | 15 mins |
| Supermarket               | 3 mins | Ercan Airport   | 55 mins |
| Pera Mackenzie Beach Club | 5 mins | Larnaca Airport | 55 mins |
| Hospital                  | 9 mins | Nicosia         | 65 mins |



#### **About the Project**

This new residential complex in Iskele Long Beach located just 600 meters from the sea with its golden sandy beaches. This low-rise complex boasts a low population density, making it one of the few non-high-rise developments on Long Beach. Offering affordable p