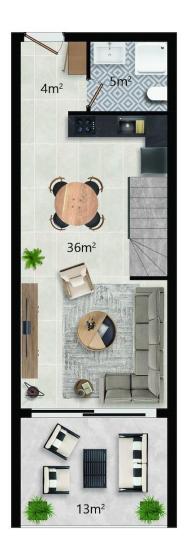

**Floor Plan** 

1+1 DUPLEX FLOOR PLAN ELYSIUM 2

## **Payment Plan For This Property Type**

**Property Info** 

| Туре                          | No                   |
|-------------------------------|----------------------|
| 1 Bedroom Garden<br>Apartment | 3                    |
| Block                         | Floor                |
| н                             | 0                    |
| Interior                      | Balcony Terrace      |
| 65.00 m <sup>2</sup>          | 13.00 m <sup>2</sup> |
| Total Living Space            | Plot                 |
| 78.00 m²                      | 25.00 m <sup>2</sup> |