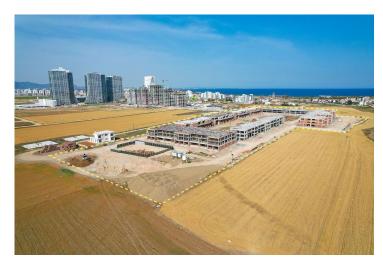

#### Site Plan

Long Beach, Iskele Long Beach, North Cyprus

# **Project Location**

The project is located in Iskele Long Beach, 600 meters away from the sea.

| Forest                    | 3 mins | Private School  | 12 mins |
|---------------------------|--------|-----------------|---------|
| Restaurants and Bars      | 3 mins | Famagusta       | 15 mins |
| Supermarket               | 3 mins | Ercan Airport   | 55 mins |
| Pera Mackenzie Beach Club | 5 mins | Larnaca Airport | 55 mins |
| Hospital                  | 9 mins | Nicosia         | 65 mins |

#### **About the Project**

This new residential complex in Iskele Long Beach located just 600 meters from the sea with its golden sandy beaches. This low-rise complex boasts a low population density, making it one of the few non-high-rise developments on Long Beach. Offering affordable prices per square meter, the spacious apartments feature large balconies and generous living areas.