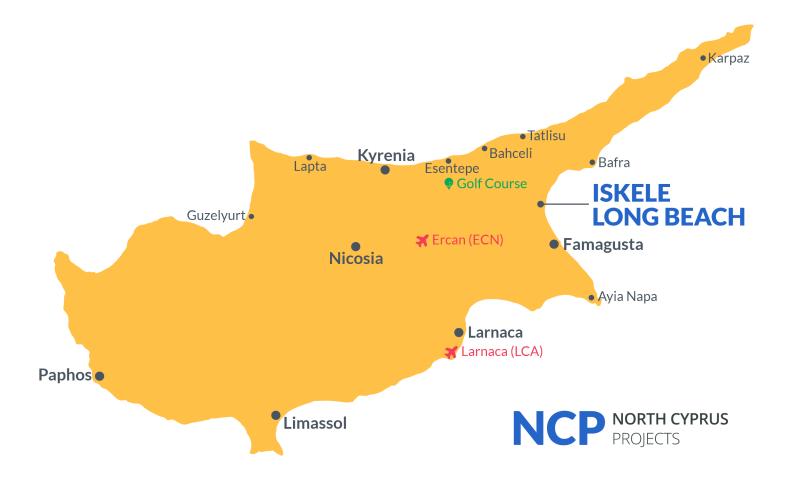

# **Project Location**

The project is located in Iskele Long Beach, 600 meters away from the sea.

| Forest                    | 3 mins | Private School  | 12 mins |
|---------------------------|--------|-----------------|---------|
| Restaurants and Bars      | 3 mins | Famagusta       | 15 mins |
| Supermarket               | 3 mins | Ercan Airport   | 55 mins |
| Pera Mackenzie Beach Club | 5 mins | Larnaca Airport | 55 mins |
| Hospital                  | 9 mins | Nicosia         | 65 mins |