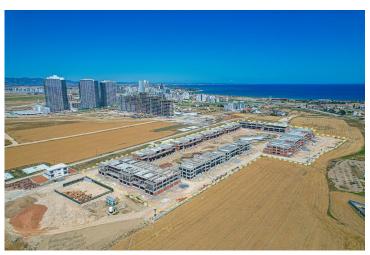

# **Project Location**

The project is located in Iskele Long Beach, 600 meters away from the sea.

| Forest                    | 3 mins | Private School  | 12 mins |
|---------------------------|--------|-----------------|---------|
| Restaurants and Bars      | 3 mins | Famagusta       | 15 mins |
| Supermarket               | 3 mins | Ercan Airport   | 55 mins |
| Pera Mackenzie Beach Club | 5 mins | Larnaca Airport | 55 mins |
| Hospital                  | 9 mins | Nicosia         | 65 mins |