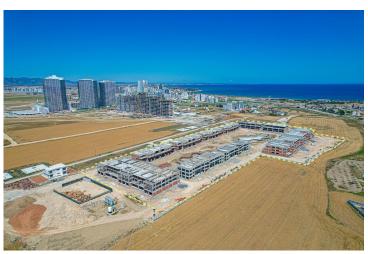

Long Beach, Iskele Long Beach, North Cyprus

- Property Ref: 584
- Private roof terrace.
- A low-rise residential complex. Low population density.
- Low cost per square meter. Apartments with a large area.
- High quality construction. Sound insulation and thermal insulation. Ventilation in bathrooms.
- Payment plan options are available.

#### **About the Project**

This new residential complex in Iskele Long Beach located just 600 meters from the sea with its golden sandy beaches. This low-rise complex boasts a low population density, making it one of the few non-high-rise developments on Long Beach. Offering affordable prices per square meter, the spacious apartments feature large balconies and generous living areas.

**Construction Status** 

**April 2025** 

**March 2025** 