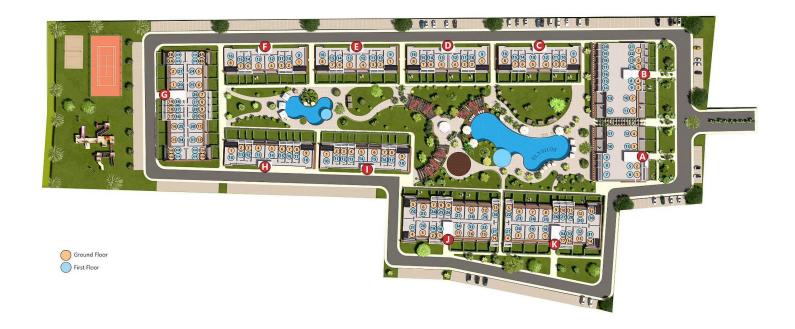

ulation density.
- Low cost per square meter. Apartments with a large area.
- High quality construction. Sound insulation and thermal insulation. Ventilation in bathrooms.
- Payment plan options are available.

Starting from **£299,000** 





242 m<sup>2</sup>

3 Bedrooms







35 Months Instalments



Completion

**Exterior Images** 













**Interior Images** 













**Floor Plan** 





3+1 DUPLEX TYPE A - FLOOR PLAN ELYSIUM 2

#### **Facilities**



Central Generator System (Communal Areas)



Central Generator System (Homes)





**Fitness** 



**Gated Community** 



**Onsite Management** 



**Parking** 



Pool (Heated Indoor)



Pool (Outdoor)



Restaurant



Sauna



**Shuttle Service** 



**Tennis** 

#### Site Plan

Long Beach, Iskele Long Beach, North Cyprus





# **Project Location**

The project is located in Iskele Long Beach, 600 meters away from the sea.



| Forest                    | 3 mins | Private School  | 12 mins |
|---------------------------|--------|-----------------|---------|
| Restaurants and Bars      | 3 mins | Famagusta       | 15 mins |
| Supermarket               | 3 mins | Ercan Airport   | 55 mins |
| Pera Mackenzie Beach Club | 5 mins | Larnaca Airport | 55 mins |
| Hospital                  | 9 mins | Nicosia         | 65 mins |



#### **About the Project**

This new residential complex in Iskele Long Beach located just 600 meters from the sea with its golden sandy beaches. This low-rise complex boasts a low population density, making it one of the few non-high-rise developments on Long Beach. Offering affordable p