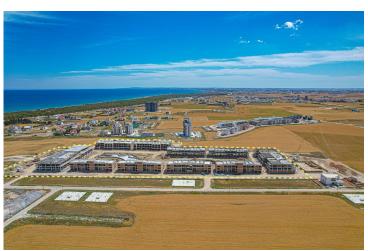

Long Beach, Iskele Long Beach, North Cyprus

- Property Ref: 584
- Private roof terrace.
- A low-rise residential complex. Low population density.
- Low cost per square meter. Apartments with a large area.
- High quality construction. Sound insulation and thermal insulation. Ventilation in bathrooms.
- Payment plan options are available.

#### **About the Project**

This new residential complex in Iskele Long Beach located just 600 meters from the sea with its golden sandy beaches. This low-rise complex boasts a low population density, making it one of the few non-high-rise developments on Long Beach. Offering affordable prices per square meter, the spacious apartments feature large balconies and generous living areas.

**Construction Status** 

**April 2025** 

**March 2025** 