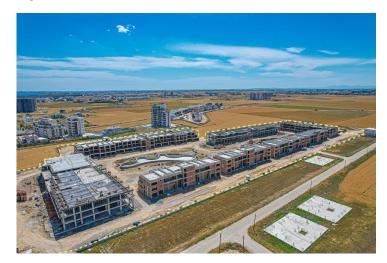

Long Beach, Iskele Long Beach, North Cyprus

- Property Ref: 584
- Private roof terrace.
- A low-rise residential complex. Low population density.
- Low cost per square meter. Apartments with a large area.
- High quality construction. Sound insulation and thermal insulation. Ventilation in bathrooms.
- Payment plan options are available.

#### **About the Project**

This new residential complex in Iskele Long Beach located just 600 meters from the sea with its golden sandy beaches. This low-rise complex boasts a low population density, making it one of the few non-high-rise developments on Long Beach. Offering affordable prices per square meter, the spacious apartments feature large balconies and generous living areas.

**Construction Status** 

**April 2025** 

**March 2025** 