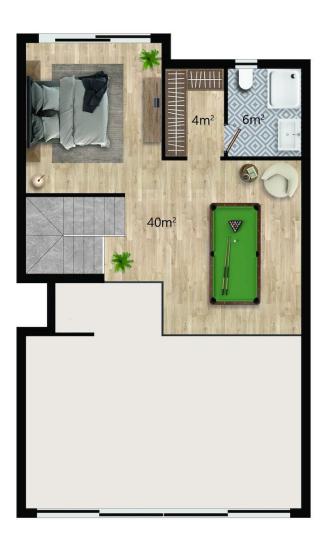

3+1 DUPLEX TYPE A - FLOOR PLAN ELYSIUM 2

# **Payment Plan For This Property Type**

**Property Info** 

| Туре                          | No                    |
|-------------------------------|-----------------------|
| 3 Bedroom Duplex<br>Penthouse | 31                    |
| Block                         | Floor                 |
| K                             | 1                     |
| Interior                      | Balcony Terrace       |
| 133.00 m <sup>2</sup>         | 36.00 m <sup>2</sup>  |
| Rooftop                       | Total Living Space    |
| 73.00 m <sup>2</sup>          | 242.00 m <sup>2</sup> |