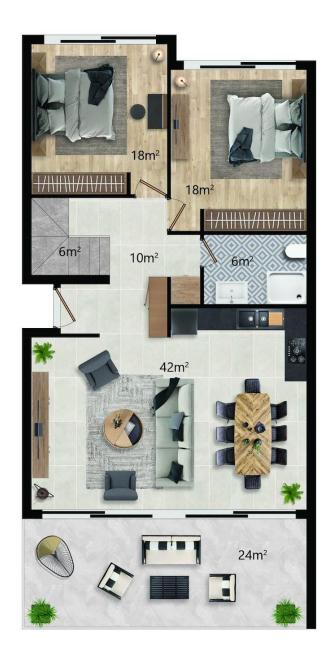

3+1 DUPLEX TYPE A - FLOOR PLAN ELYSIUM 2

# **Payment Plan For This Property Type**

**Property Info** 

| Туре                          | No                    |
|-------------------------------|-----------------------|
| 3 Bedroom Duplex<br>Penthouse | 31                    |
| Block                         | Floor                 |
| K                             | 1                     |
| Interior                      | Balcony Terrace       |
| 133.00 m <sup>2</sup>         | 36.00 m <sup>2</sup>  |
| Rooftop                       | Total Living Space    |
| 73.00 m <sup>2</sup>          | 242.00 m <sup>2</sup> |