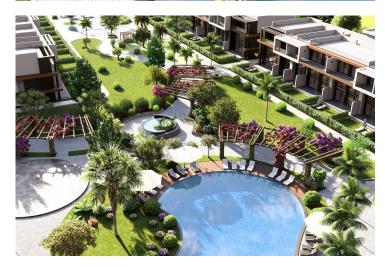

#### Site Plan

Long Beach, Iskele Long Beach, North Cyprus

# **Project Location**

The project is located in Iskele Long Beach, 600 meters away from the sea.

| Forest                    | 3 mins | Private School  | 12 mins |
|---------------------------|--------|-----------------|---------|
| Restaurants and Bars      | 3 mins | Famagusta       | 15 mins |
| Supermarket               | 3 mins | Ercan Airport   | 55 mins |
| Pera Mackenzie Beach Club | 5 mins | Larnaca Airport | 55 mins |
| Hospital                  | 9 mins | Nicosia         | 65 mins |

#### **About the Project**

This new residential complex in Iskele Long Beach located just 600 meters from the sea with its golden sandy beaches. This low-rise complex boasts a low population density, making it one of the few non-high-rise developments on Long Beach. Offering affordable prices per square meter, the spacious apartments feature large balconies and generous living areas.