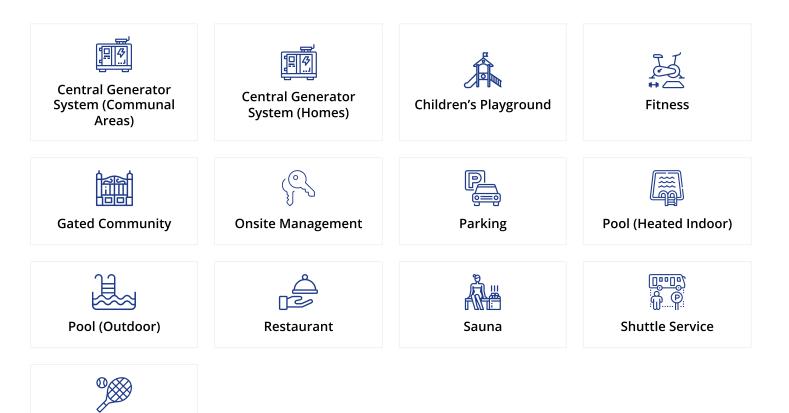

# Facilities

Tennis

Built to high-quality construction standards, the complex ensures excellent sound and thermal insulation. Residents can enjoy a diverse range of amenities, including swimming pools, a sauna, a gym, tennis courts, a shuttle service, generators, and more. Embrace a tranquil and luxurious lifestyle in this exclusive community near the beautiful coastline.