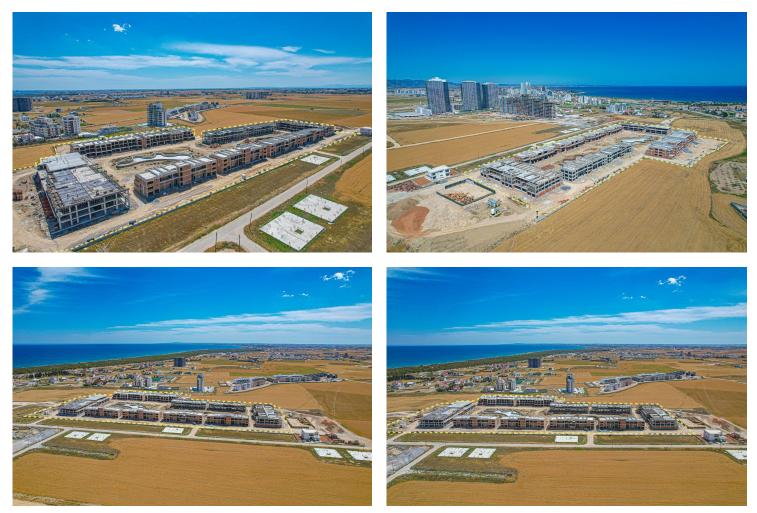

mins |



#### **About the Project**

This new residential complex in Iskele Long Beach located just 600 meters from the sea with its golden sandy beaches. This low-rise complex boasts a low population density, making it one of the few non-high-rise developments on Long Beach. Offering affordable prices per square meter, the spacious apartments feature large balconies and generous living areas.

Built to high-quality construction standards, the complex ensures excellent sound and thermal insulation. Residents can enjoy a diverse range of amenities, including swimming pools, a sauna, a gym, tennis courts, a shuttle service, generators, and more. Embrace a tranquil and luxurious lifestyle in this exclusive community near the beautiful coastline.



**Construction Status** 

#### April 2025



#### **March 2025**





#### **Payment Plan For This Property Type**

**Property Info** 





#### **Payment Plan For This Property Type**

#### **Payment Plan**

|                             | Start Date<br><b>July 2024</b> | Delivery Date<br>October 2026 | Price<br><b>£224,000</b> | Initial Payme<br>£78,400 35 |
|-----------------------------|--------------------------------|-------------------------------|--------------------------|-----------------------------|
| <b>33%</b> of the installme | ent payment pl                 | an                            |                          |                             |
| 1. Installment June         | 2025                           | £4,349                        |                          |                             |
| 2. Installment J