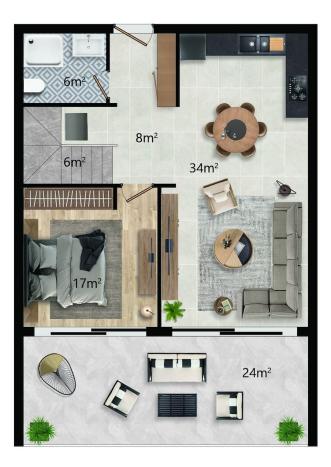

Long Beach, Iskele Long Beach, North Cyprus

- Property Ref: 585
- Private roof terrace.
- A low-rise residential complex. Low population density.
- Low cost per square meter. Apartments with a large area.
- High quality construction. Sound insulation and thermal insulation. Ventilation in bathrooms.
- Payment plan options are available.



2 Bedrooms



190 m<sup>2</sup>



2 Bathrooms

35 Months Instalments



October 2026 Completion



**Exterior Images** 















**Interior Images** 















**Floor Plan** 





2+1 DUPLEX FLOOR PLAN ELYSIUM 2



# Facilities

Tennis





#### Site Plan

Long Beach, Iskele Long Beach, North Cyprus





# **Project Location**

The project is located in Iskele Long Beach, 600 meters away from the sea.



| Forest                    | 3 mins | Private School  | 12 mins |
|---------------------------|--------|-----------------|---------|
| Restaurants and Bars      | 3 mins | Famagusta       | 15 mins |
| Supermarket               | 3 mins | Ercan Airport   | 55 mins |
| Pera Mackenzie Beach Club | 5 mins | Larnaca Airport | 55 mins |
| Hospital                  | 9 mins | Nicosia         | 65 mins |



#### **About the Project**

This new residential complex in Iskele Long Beach located just 600 meters from the sea with its golden sandy beaches. This low-rise com