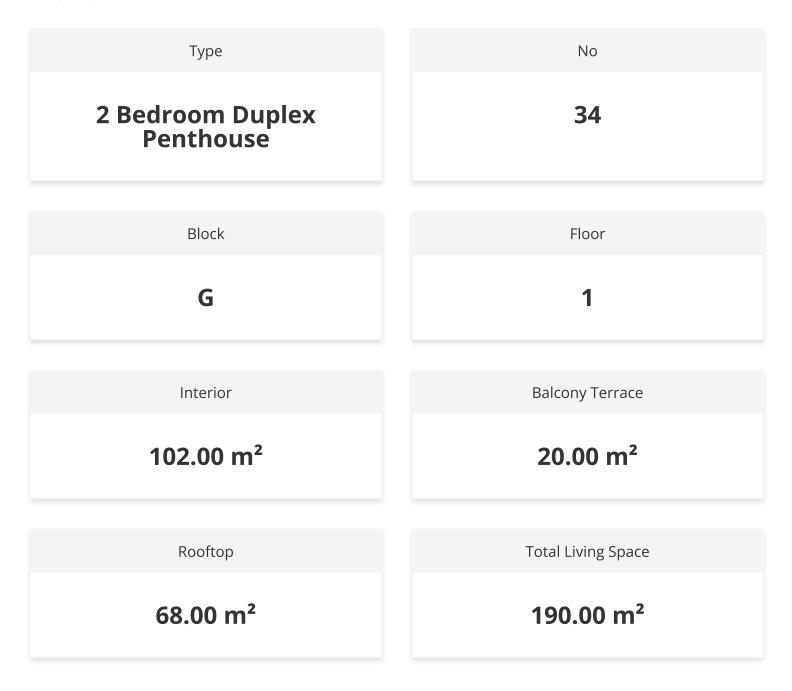

2 Bedrooms

190 m<sup>2</sup>

2 Bathrooms

35 Months Instalments

October 2026 Completion

**Exterior Images** 

**Interior Images** 

**Floor Plan** 

2+1 DUPLEX FLOOR PLAN ELYSIUM 2