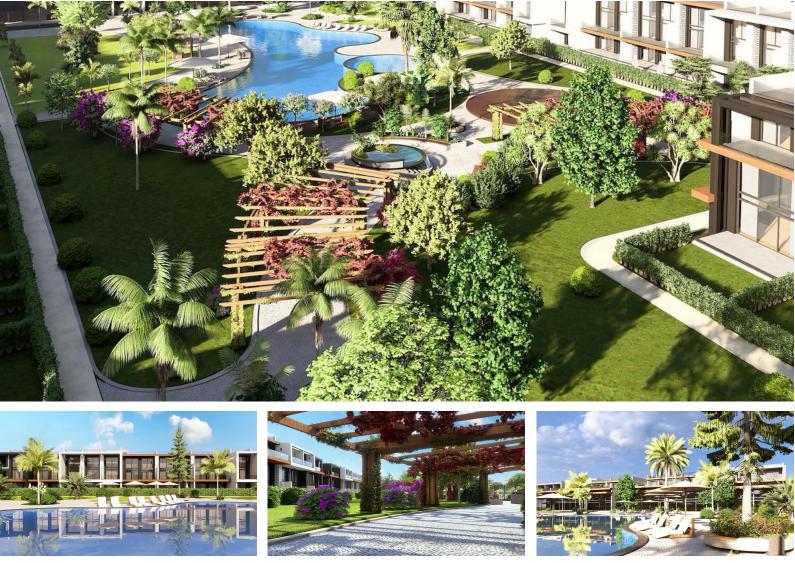

#### Site Plan

Long Beach, Iskele Long Beach, North Cyprus

# **Project Location**

The project is located in Iskele Long Beach, 600 meters away from the sea.

| Forest                    | 3 mins | Private School  | 12 mins |
|---------------------------|--------|-----------------|---------|
| Restaurants and Bars      | 3 mins | Famagusta       | 15 mins |
| Supermarket               | 3 mins | Ercan Airport   | 55 mins |
| Pera Mackenzie Beach Club | 5 mins | Larnaca Airport | 55 mins |
| Hospital                  | 9 mins | Nicosia         | 65 mins |

#### **About the Project**

This new residential complex in Iskele Long Beach located just 600 meters from the sea with its golden sandy beaches. This low-rise complex boasts a low population density, making it one of the few non-high-rise developments on Long Beach. Offering affordable prices per square meter, the spacious apartments feature large balconies and generous living areas.

Built to high-quality construction standards, the complex ensures excellent sound and thermal insulation. Residents can enjoy a diverse range of amenities, including swimming pools, a sauna, a gym, tennis courts, a shuttle service, generators, and more. Embrace a tranquil and luxurious lifestyle in this exclusive community near the beautiful coastline.