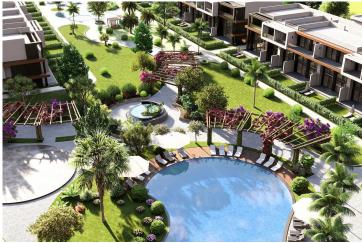

#### Site Plan

Long Beach, Iskele Long Beach, North Cyprus

# **Project Location**

The project is located in Iskele Long Beach, 600 meters away from the sea.

| Forest                    | 3 mins | Private School  | 12 mins |
|---------------------------|--------|-----------------|---------|
| Restaurants and Bars      | 3 mins | Famagusta       | 15 mins |
| Supermarket               | 3 mins | Ercan Airport   | 55 mins |
| Pera Mackenzie Beach Club | 5 mins | Larnaca Airport | 55 mins |
| Hospital                  | 9 mins | Nicosia         | 65 mins |