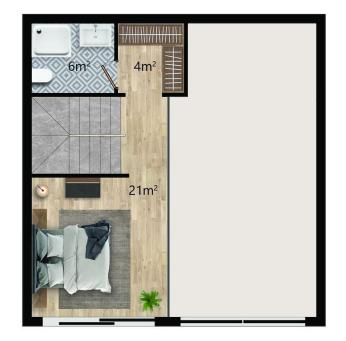

Long Beach, Iskele Long Beach, North Cyprus

- Property Ref: 585
- Private roof terrace.
- A low-rise residential complex. Low population density.
- Low cost per square meter. Apartments with a large area.
- High quality construction. Sound insulation and thermal insulation. Ventilation in bathrooms.
- Payment plan options are available.



2 Bedrooms



190 m<sup>2</sup>



2 Bathrooms

35 Months Instalments



October 2026 Completion



**Exterior Images** 















**Interior Images** 















**Floor Plan** 





2+1 DUPLEX FLOOR PLAN ELYSIUM 2



# Facilities

Tennis





#### Site Plan

Long Beach, Iskele Long Beach, North Cyprus





# **Project Location**

The project is located in Iskele Long Beach, 600 meters away from the sea.



| Forest                    | 3 mins | Private School  | 12 mins |
|---------------------------|--------|-----------------|---------|
| Restaurants and Bars      | 3 mins | Famagusta       | 15 mins |
| Supermarket               | 3 mins | Ercan Airport   | 55 mins |
| Pera Mackenzie Beach Club | 5 mins | Larnaca Airport | 55 mins |
| Hospital                  | 9 mins | Nicosia         | 65 mins |



#### **About the Project**

This new residential complex in Iskele Long Beach located just 600 meters from the sea with its golden sandy beaches. This low-rise compl