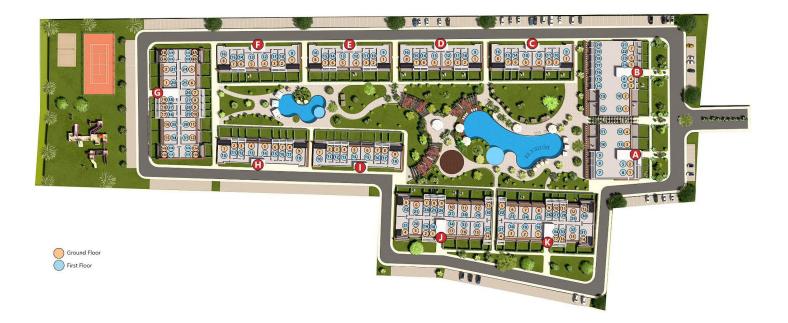

Long Beach, Iskele Long Beach, North Cyprus

- Property Ref: 585
- Private roof terrace.
- A low-rise residential complex. Low population density.
- Low cost per square meter. Apartments with a large area.
- High quality construction. Sound insulation and thermal insulation. Ventilation in bathrooms.
- Payment plan options are available.



2 Bedrooms



190 m<sup>2</sup>



2 Bathrooms

35 Months Instalments



October 2026 Completion



**Exterior Images** 















**Interior Images** 















**Floor Plan** 





2+1 DUPLEX FLOOR PLAN ELYSIUM 2



# Facilities

Tennis





#### Site Plan

Long Beach, Iskele Long Beach, North Cyprus





# **Project Location**

The project is located in Iskele Long Beach, 600 meters away from the sea.



| Forest                    | 3 mins | Private School  | 12 mins |
|---------------------------|--------|-----------------|---------|
| Restaurants and Bars      | 3 mins | Famagusta       | 15 mins |
| Supermarket               | 3 mins | Ercan Airport   | 55 mins |
| Pera Mackenzie Beach Club | 5 mins | Larnaca Airport | 55 mins |
| Hospital                  | 9 mins | Nicosia         | 65 mins |



#### **About the Project**

This new residential complex in Iskele Long Beach located just 600 meters from the sea with its golden sandy beaches. This low-rise complex boasts a low population density, making it one of the few non-high-rise developments on Long Beach. Offering affordable p