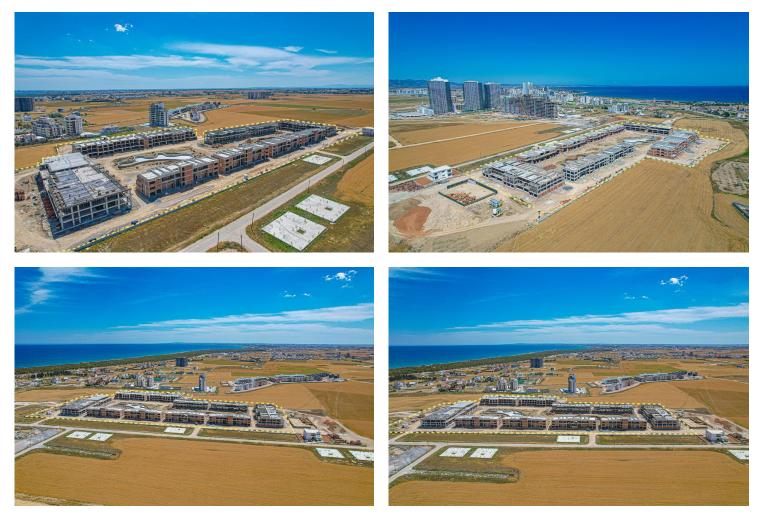

mins |



### **About the Project**

This new residential complex in Iskele Long Beach located just 600 meters from the sea with its golden sandy beaches. This low-rise complex boasts a low population density, making it one of the few non-high-rise developments on Long Beach. Offering affordable prices per square meter, the spacious apartments feature large balconies and generous living areas.

Built to high-quality construction standards, the complex ensures excellent sound and thermal insulation. Residents can enjoy a diverse range of amenities, including swimming pools, a sauna, a gym, tennis courts, a shuttle service, generators, and more. Embrace a tranquil and luxurious lifestyle in this exclusive community near the beautiful coastline.



**Construction Status** 

#### April 2025



#### March 2025





### **Payment Plan For This Property Type**

**Property Info** 





### **Payment Plan For This Property Type**

#### **Payment Plan**

| Current Date<br><b>May 2025</b> | Start Date<br><b>July 2024</b> | Delivery Date<br>October 2026 | Price<br><b>£250,000</b> | Initial Payment Amo<br><b>£87,500</b> 35% |
|---------------------------------|--------------------------------|-------------------------------|--------------------------|-------------------------------------------|
| <b>33%</b> of the instal        | llment payment pl              | an                            |                          |                                           |
| 1. Installment Ju               | une 2025                       | £4,853                        |