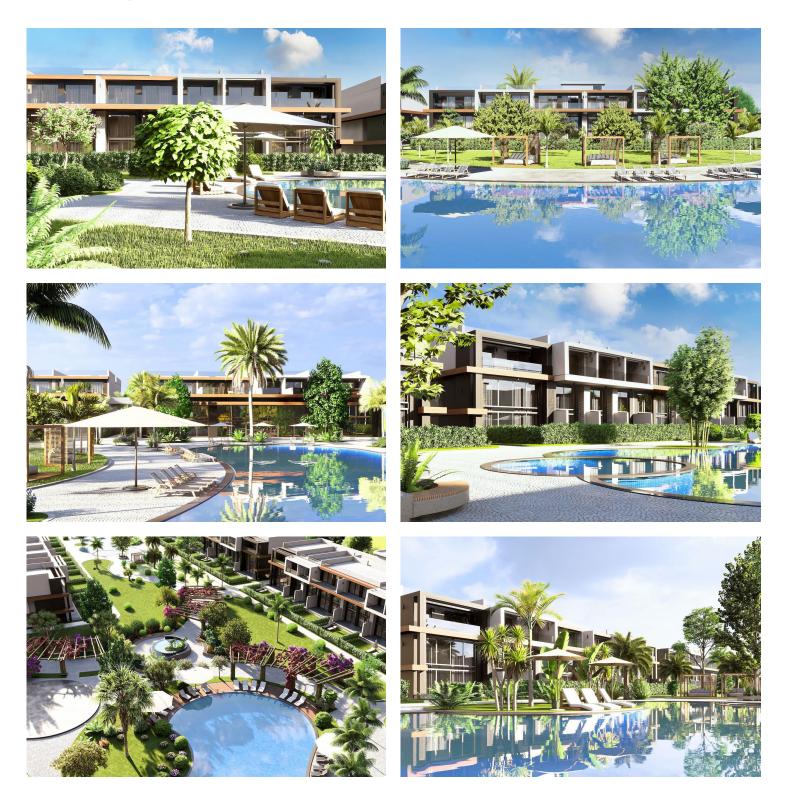

Long Beach, Iskele Long Beach, North Cyprus

- Property Ref: 586
- Private roof terrace.
- A low-rise residential complex. Low population density.
- Low cost per square meter. Apartments with a large area.
- High quality construction. Sound insulation and thermal insulation. Ventilation in bathrooms.
- Payment plan options are available.

### **About the Project**

This new residential complex in Iskele Long Beach located just 600 meters from the sea with its golden sandy beaches. This low-rise complex boasts a low population density, making it one of the few non-high-rise developments on Long Beach. Offering affordable prices per square meter, the spacious apartments feature large balconies and generous living areas.

Built to high-quality construction standards, the complex ensures excellent sound and thermal insulation. Residents can enjoy a diverse range of amenities, including swimming pools, a sauna, a gym, tennis courts, a shuttle service, generators, and more. Embrace a tranquil and luxurious lifestyle in this exclusive community near the beautiful coastline.