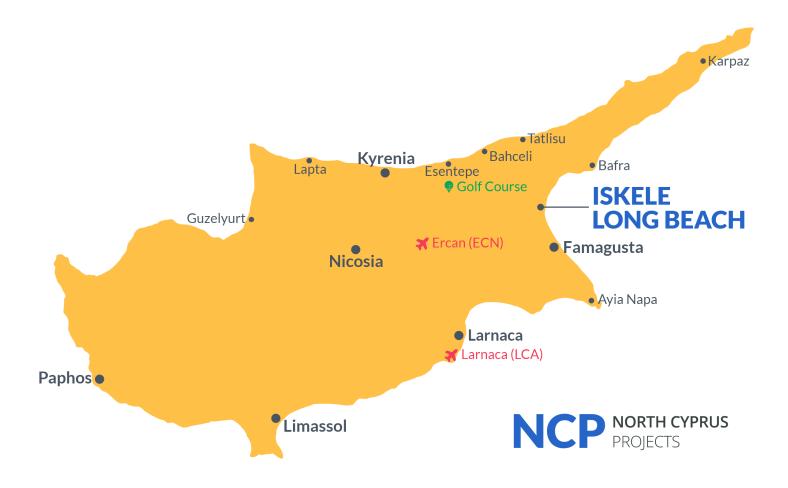

# **Project Location**

The project is located in Iskele Long Beach, 600 meters away from the sea.

| Forest                    | 3 mins | Private School  | 12 mins |
|---------------------------|--------|-----------------|---------|
| Restaurants and Bars      | 3 mins | Famagusta       | 15 mins |
| Supermarket               | 3 mins | Ercan Airport   | 55 mins |
| Pera Mackenzie Beach Club | 5 mins | Larnaca Airport | 55 mins |
| Hospital                  | 9 mins | Nicosia         | 65 mins |