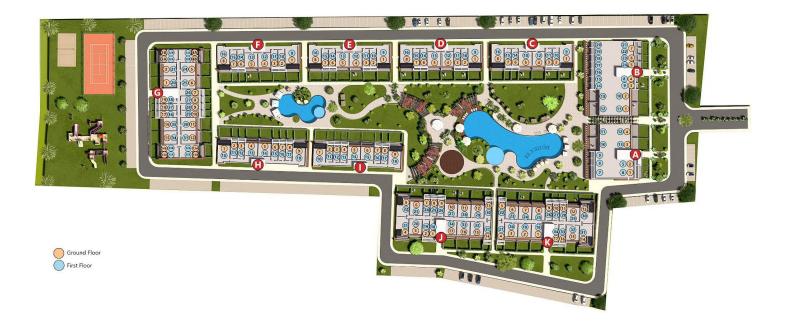

Long Beach, Iskele Long Beach, North Cyprus

- Property Ref: 586
- Private roof terrace.
- A low-rise residential complex. Low population density.
- Low cost per square meter. Apartments with a large area.
- High quality construction. Sound insulation and thermal insulation. Ventilation in bathrooms.
- Payment plan options are available.







2 m²

2 Bedrooms





2 Bathrooms

35 Months Instalments



October 2026 Completion



**Exterior Images** 





**Interior Images** 





**Floor Plan** 



2+1 TYPE B - FLOOR PLAN ELYSIUM 2

# Facilities

Tennis





## Site Plan

Long Beach, Iskele Long Beach, North Cyprus





# **Project Location**

The project is located in Iskele Long Beach, 600 meters away from the sea.



| Forest                    | 3 mins | Private School  | 12 mins |
|---------------------------|--------|-----------------|---------|
| Restaurants and Bars      | 3 mins | Famagusta       | 15 mins |
| Supermarket               | 3 mins | Ercan Airport   | 55 mins |
| Pera Mackenzie Beach Club | 5 mins | Larnaca Airport | 55 mins |
| Hospital                  | 9 mins | Nicosia         | 65 mins |



### **About the Project**

This new residential complex in Iskele Long Beach located just 600 meters from the sea with its golden sandy beaches. This low-rise complex boasts a low population density, making it one of the few non-high-rise developments on Long Beach. Offering affordable pr