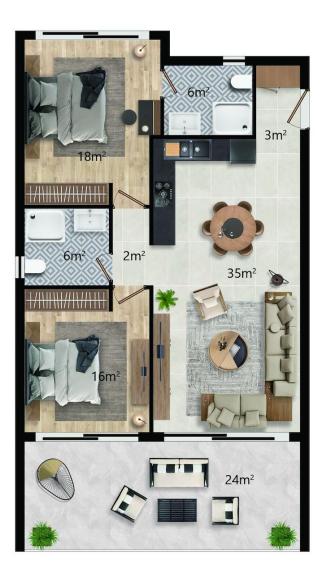

Long Beach, Iskele Long Beach, North Cyprus

- Property Ref: 586
- Private roof terrace.
- A low-rise residential complex. Low population density.
- Low cost per square meter. Apartments with a large area.
- High quality construction. Sound insulation and thermal insulation. Ventilation in bathrooms.
- Payment plan options are available.







2 m²

2 Bedrooms





2 Bathrooms

35 Months Instalments



October 2026 Completion



**Exterior Images** 





**Interior Images** 





**Floor Plan** 



2+1 TYPE B - FLOOR PLAN ELYSIUM 2

# Facilities

Tennis





## Site Plan

Long Beach, Iskele Long Beach, North Cyprus





# **Project Location**

The project is located in Iskele Long Beach, 600 meters away from the sea.



| Forest                    | 3 mins | Private School  | 12 mins |
|---------------------------|--------|-----------------|---------|
| Restaurants and Bars      | 3 mins | Famagusta       | 15 mins |
| Supermarket               | 3 mins | Ercan Airport   | 55 mins |
| Pera Mackenzie Beach Club | 5 mins | Larnaca Airport | 55 mins |
| Hospital                  | 9 mins | Nicosia         | 65 mins |



### **About the Project**

This new residential complex in Iskele Long Beach located just 600 meters from the sea with its golden sandy beaches. This low-rise complex