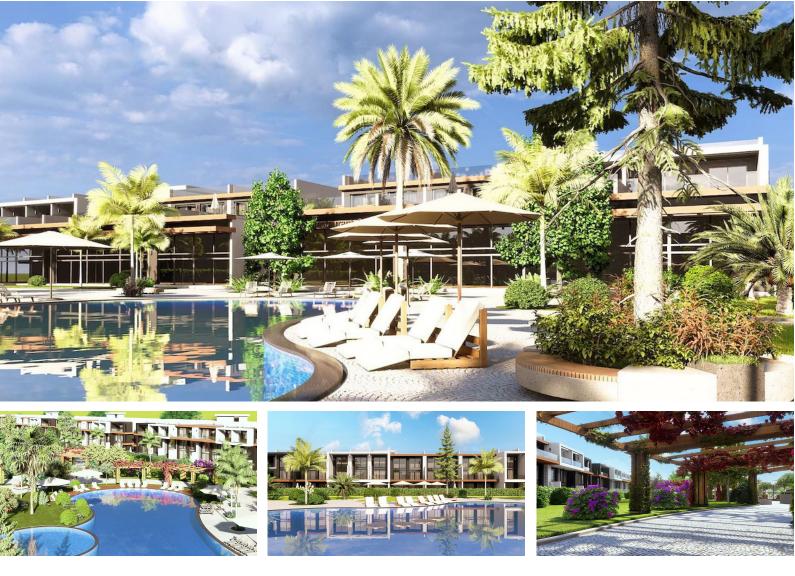

Long Beach, Iskele Long Beach, North Cyprus

- Property Ref: 586
- Private roof terrace.
- A low-rise residential complex. Low population density.
- Low cost per square meter. Apartments with a large area.
- High quality construction. Sound insulation and thermal insulation. Ventilation in bathrooms.
- Payment plan options are available.

### **About the Project**

This new residential complex in Iskele Long Beach located just 600 meters from the sea with its golden sandy beaches. This low-rise complex boasts a low population density, making it one of the few non-high-rise developments on Long Beach. Offering affordable prices per square meter, the spacious apartments feature large balconies and generous living areas.

Built to high-quality construction standards, the complex ensures excellent sound and thermal insulation. Residents can enjoy a diverse range of amenities, including swimming pools, a sauna, a gym, tennis courts, a shuttle service, generators, and more. Embrace a tranquil and luxurious lifestyle in this exclusive community near the beautiful coastline.