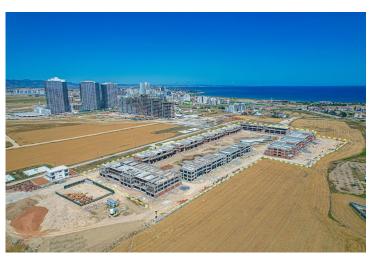

ns |



#### **About the Project**

This new residential complex in Iskele Long Beach located just 600 meters from the sea with its golden sandy beaches. This low-rise complex boasts a low population density, making it one of the few non-high-rise developments on Long Beach. Offering affordable prices per square meter, the spacious apartments feature large balconies and generous living areas.

Built to high-quality construction standards, the complex ensures excellent sound and thermal insulation. Residents can enjoy a diverse range of amenities, including swimming pools, a sauna, a gym, tennis courts, a shuttle service, generators, and more. Embrace a tranquil and luxurious lifestyle in this exclusive community near the beautiful coastline.



**Construction Status** 

**April 2025** 









**March 2025** 



## **Payment Plan For This Property Type**

**Property Info** 

| Туре                 | No                    |
|----------------------|-----------------------|
| Studio Penthouse     | 12                    |
| Block                | Floor                 |
| Н                    | 1                     |
| Interior             | Balcony Terrace       |
| 45.00 m <sup>2</sup> | 11.00 m²              |
| Rooftop              | Total Living Space    |
| 45.00 m <sup>2</sup> | 101.00 m <sup>2</sup> |
| Plot                 |                       |
| 25.00 m <sup>2</sup> |                       |

### **Payment Plan For This Property Type**

#### **Payment Plan**

Current Date Start Date Delivery Date Price Initial Payment Amount May 2025 July 2024 October 2026 £125