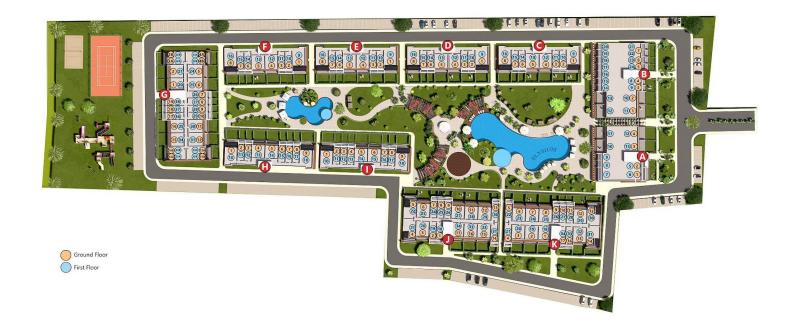

t plan options are available.
- A low-rise residential complex. Low population density.
- Low cost per square meter. Apartments with a large area.
- High quality construction. Sound insulation and thermal insulation. Ventilation in bathrooms.

Starting from £125,000





101 m<sup>2</sup>

Studio





1 Bathroom

35 Months Instalments



**Exterior Images** 













**Interior Images** 











Floor Plan



STUDIO FLOOR PLAN ELYSIUM 2

#### **Facilities**



Central Generator System (Communal Areas)



Central Generator System (Homes)





**Fitness** 



**Gated Community** 



**Onsite Management** 



**Parking** 



Pool (Heated Indoor)



Pool (Outdoor)



Restaurant



Sauna



**Shuttle Service** 



**Tennis** 

#### Site Plan

Long Beach, Iskele Long Beach, North Cyprus





# **Project Location**

The project is located in Iskele Long Beach, 600 meters away from the sea.



| Forest                    | 3 mins | Private School  | 12 mins |
|---------------------------|--------|-----------------|---------|
| Restaurants and Bars      | 3 mins | Famagusta       | 15 mins |
| Supermarket               | 3 mins | Ercan Airport   | 55 mins |
| Pera Mackenzie Beach Club | 5 mins | Larnaca Airport | 55 mins |
| Hospital                  | 9 mins | Nicosia         | 65 mins |



#### **About the Project**

This new residential complex in Iskele Long Beach located just 600 meters from the sea with its golden sandy beaches. This low-rise complex boasts a low population density, making it one of the few non-high-rise developments on Long Beach. Offering affordable p