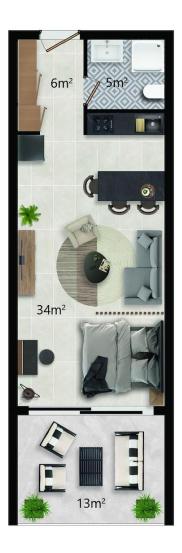

Starting from £125,000

101 m<sup>2</sup>

Studio

1 Bathroom

35 Months Instalments

**Exterior Images** 

**Interior Images** 

Floor Plan

STUDIO FLOOR PLAN ELYSIUM 2

## **Payment Plan For This Property Type**

**Property Info** 

| Туре                 | No                    |
|----------------------|-----------------------|
| Studio Penthouse     | 12                    |
| Block                | Floor                 |
| Н                    | 1                     |
| Interior             | Balcony Terrace       |
| 45.00 m <sup>2</sup> | 11.00 m²              |
| Rooftop              | Total Living Space    |
| 45.00 m <sup>2</sup> | 101.00 m <sup>2</sup> |
| Plot                 |                       |
| 25.00 m <sup>2</sup> |                       |