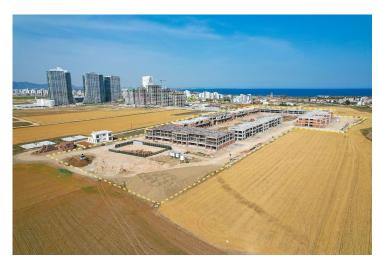

e Project**

This new residential complex in Iskele Long Beach located just 600 meters from the sea with its golden sandy beaches. This low-rise complex boasts a low population density, making it one of the few non-high-rise developments on Long Beach. Offering affordable prices per square meter, the spacious apartments feature large balconies and generous living areas.

Built to high-quality construction standards, the complex ensures excellent sound and thermal insulation. Residents can enjoy a diverse range of amenities, including swimming pools, a sauna, a gym, tennis courts, a shuttle service, generators, and more. Embrace a tranquil and luxurious lifestyle in this exclusive community near the beautiful coastline.



**Construction Status** 

**April 2025** 









**March 2025** 



## **Payment Plan For This Property Type**

**Property Info** 

| Туре                 | No                    |
|----------------------|-----------------------|
| Studio Penthouse     | 12                    |
| Block                | Floor                 |
| Н                    | 1                     |
| Interior             | Balcony Terrace       |
| 45.00 m <sup>2</sup> | 11.00 m²              |
| Rooftop              | Total Living Space    |
| 45.00 m <sup>2</sup> | 101.00 m <sup>2</sup> |
| Plot                 |                       |
| 25.00 m <sup>2</sup> |                       |

### **Payment Plan For This Property Type**

#### **Payment Plan**

Current Date Start Date Delivery Date Price Initial Payment Amount May 2025 July 2024 October 2026 £125,000 £43,750 35%

####