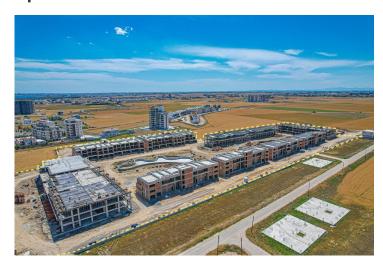

mins |



#### **About the Project**

This new residential complex in Iskele Long Beach located just 600 meters from the sea with its golden sandy beaches. This low-rise complex boasts a low population density, making it one of the few non-high-rise developments on Long Beach. Offering affordable prices per square meter, the spacious apartments feature large balconies and generous living areas.

Built to high-quality construction standards, the complex ensures excellent sound and thermal insulation. Residents can enjoy a diverse range of amenities, including swimming pools, a sauna, a gym, tennis courts, a shuttle service, generators, and more. Embrace a tranquil and luxurious lifestyle in this exclusive community near the beautiful coastline.



**Construction Status** 

**April 2025** 









**March 2025** 



## **Payment Plan For This Property Type**

**Property Info** 

| Туре                 | No                    |
|----------------------|-----------------------|
| Studio Penthouse     | 12                    |
| Block                | Floor                 |
| Н                    | 1                     |
| Interior             | Balcony Terrace       |
| 45.00 m <sup>2</sup> | 11.00 m²              |
| Rooftop              | Total Living Space    |
| 45.00 m <sup>2</sup> | 101.00 m <sup>2</sup> |
| Plot                 |                       |
| 25.00 m <sup>2</sup> |                       |

### **Payment Plan For This Property Type**

#### **Payment Plan**

Current Date Start Date Delivery Date Price Initial Payment Amount May 2025 July 2024 October 2026 £1