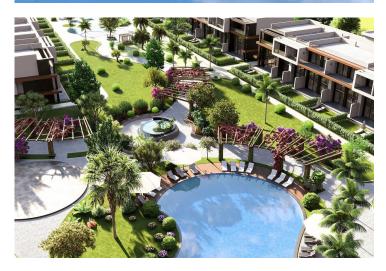

#### Site Plan

Long Beach, Iskele Long Beach, North Cyprus

# **Project Location**

The project is located in Iskele Long Beach, 600 meters away from the sea.

| Forest                    | 3 mins | Private School  | 12 mins |
|---------------------------|--------|-----------------|---------|
| Restaurants and Bars      | 3 mins | Famagusta       | 15 mins |
| Supermarket               | 3 mins | Ercan Airport   | 55 mins |
| Pera Mackenzie Beach Club | 5 mins | Larnaca Airport | 55 mins |
| Hospital                  | 9 mins | Nicosia         | 65 mins |

#### **About the Project**

This new residential complex in Iskele Long Beach located just 600 meters from the sea with its golden sandy beaches. This low-rise complex boasts a low population density, making it one of the few non-high-rise developments on Long Beach. Offering affordable prices per square meter, the spacious apartments feature large balconies and generous living areas.