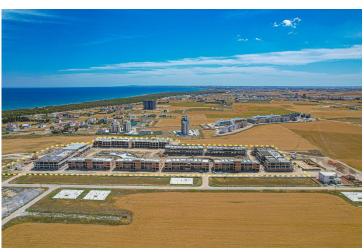

#### Site Plan

Long Beach, Iskele Long Beach, North Cyprus

# **Project Location**

The project is located in Iskele Long Beach, 600 meters away from the sea.

| Forest                    | 3 mins | Private School  | 12 mins |
|---------------------------|--------|-----------------|---------|
| Restaurants and Bars      | 3 mins | Famagusta       | 15 mins |
| Supermarket               | 3 mins | Ercan Airport   | 55 mins |
| Pera Mackenzie Beach Club | 5 mins | Larnaca Airport | 55 mins |
| Hospital                  | 9 mins | Nicosia         | 65 mins |

#### **About the Project**

This new residential complex in Iskele Long Beach located just 600 meters from the sea with its golden sandy beaches. This low-rise complex boasts a low population density, making it one of the few non-high-rise developments on Long Beach. Offering affordable prices per square meter, the spacious apartments feature large balconies and generous living areas.