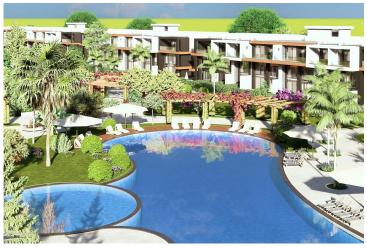

#### Site Plan

Long Beach, Iskele Long Beach, North Cyprus

# **Project Location**

The project is located in Iskele Long Beach, 600 meters away from the sea.

| Forest                    | 3 mins | Private School  | 12 mins |
|---------------------------|--------|-----------------|---------|
| Restaurants and Bars      | 3 mins | Famagusta       | 15 mins |
| Supermarket               | 3 mins | Ercan Airport   | 55 mins |
| Pera Mackenzie Beach Club | 5 mins | Larnaca Airport | 55 mins |
| Hospital                  | 9 mins | Nicosia         | 65 mins |

#### **About the Project**

This new residential complex in Iskele Long Beach located just 600 meters from the sea with its golden sandy beaches. This low-rise complex boasts a low population density, making it one of the few non-high-rise developments on Long Beach. Offering affordable prices per square meter, the spacious apartments feature large balconies and generous living areas.