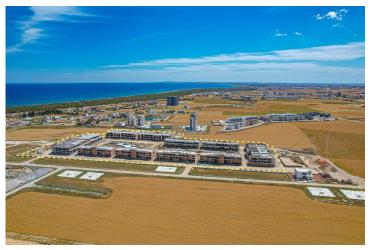

#### Site Plan

Long Beach, Iskele Long Beach, North Cyprus

# **Project Location**

The project is located in Iskele Long Beach, 600 meters away from the sea.

| Forest                    | 3 mins | Private School  | 12 mins |
|---------------------------|--------|-----------------|---------|
| Restaurants and Bars      | 3 mins | Famagusta       | 15 mins |
| Supermarket               | 3 mins | Ercan Airport   | 55 mins |
| Pera Mackenzie Beach Club | 5 mins | Larnaca Airport | 55 mins |
| Hospital                  | 9 mins | Nicosia         | 65 mins |

#### **About the Project**

This new residential complex in Iskele Long Beach located just 600 meters from the sea with its golden sandy beaches. This low-rise complex boasts a low population density, making it one of the few non-high-rise developments on Long Beach. Offering affordable prices per square meter, the spacious apartments feature large balconies and generous living areas.