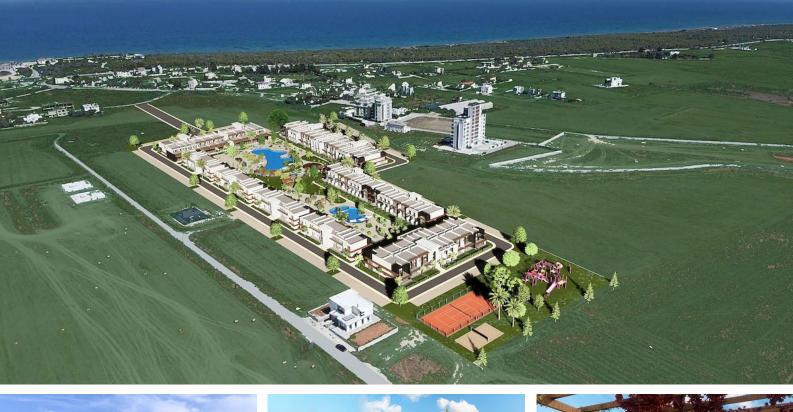

## Site Plan

Long Beach, Iskele Long Beach, North Cyprus

# **Project Location**

The project is located in Iskele Long Beach, 600 meters away from the sea.

| Forest                    | 3 mins | Private School  | 12 mins |
|---------------------------|--------|-----------------|---------|
| Restaurants and Bars      | 3 mins | Famagusta       | 15 mins |
| Supermarket               | 3 mins | Ercan Airport   | 55 mins |
| Pera Mackenzie Beach Club | 5 mins | Larnaca Airport | 55 mins |
| Hospital                  | 9 mins | Nicosia         | 65 mins |

### **About the Project**

This new residential complex in Iskele Long Beach located just 600 meters from the sea with its golden sandy beaches. This low-rise complex boasts a low population density, making it one of the few non-high-rise developments on Long Beach. Offering affordable prices per square meter, the spacious apartments feature large balconies and generous living areas.