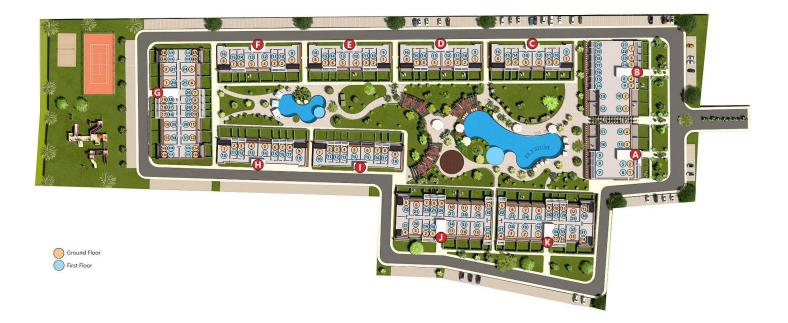

Long Beach, Iskele Long Beach, North Cyprus

- Property Ref: 589
- Private garden.
- A low-rise residential complex. Low population density.
- Low cost per square meter. Apartments with a large area.
- High quality construction. Sound insulation and thermal insulation. Ventilation in bathrooms.
- Payment plan options are available.

£287,000





157 m<sup>2</sup> to 174 m<sup>2</sup>

74 m<sup>2</sup> 3 Bedrooms



35 Months

Instalments

October 2026 Completion



**Exterior Images** 





**Interior Images** 





**Floor Plan** 





3+1 DUPLEX TYPE A - FLOOR PLAN ELYSIUM 2

# Facilities

Tennis





## Site Plan

Long Beach, Iskele Long Beach, North Cyprus





# **Project Location**

The project is located in Iskele Long Beach, 600 meters away from the sea.



| Forest                    | 3 mins | Private School  | 12 mins |
|---------------------------|--------|-----------------|---------|
| Restaurants and Bars      | 3 mins | Famagusta       | 15 mins |
| Supermarket               | 3 mins | Ercan Airport   | 55 mins |
| Pera Mackenzie Beach Club | 5 mins | Larnaca Airport | 55 mins |
| Hospital                  | 9 mins | Nicosia         | 65 mins |



### **About the Project**

This new residential complex in Iskele Long Beach located just 600 meters from the sea with its golden sandy beaches. This low-rise complex boasts a low population density, making it one of the few non-high-rise developments on Long Beach. Offering affordable pr