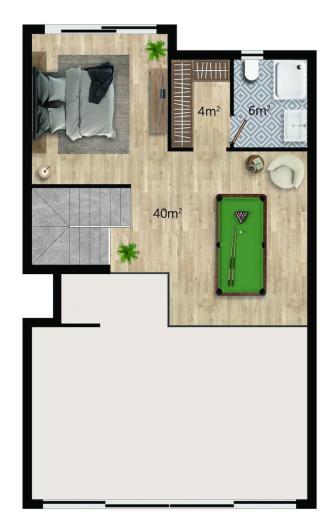

Long Beach, Iskele Long Beach, North Cyprus

- Property Ref: 589
- Private garden.
- A low-rise residential complex. Low population density.
- Low cost per square meter. Apartments with a large area.
- High quality construction. Sound insulation and thermal insulation. Ventilation in bathrooms.
- Payment plan options are available.

£287,000





157 m<sup>2</sup> to 174 m<sup>2</sup>

74 m<sup>2</sup> 3 Bedrooms



35 Months

Instalments

October 2026 Completion



**Exterior Images** 





**Interior Images** 





**Floor Plan** 





3+1 DUPLEX TYPE A - FLOOR PLAN ELYSIUM 2

# Facilities

Tennis





## Site Plan

Long Beach, Iskele Long Beach, North Cyprus





# **Project Location**

The project is located in Iskele Long Beach, 600 meters away from the sea.



| Forest                    | 3 mins | Private School  | 12 mins |
|---------------------------|--------|-----------------|---------|
| Restaurants and Bars      | 3 mins | Famagusta       | 15 mins |
| Supermarket               | 3 mins | Ercan Airport   | 55 mins |
| Pera Mackenzie Beach Club | 5 mins | Larnaca Airport | 55 mins |
| Hospital                  | 9 mins | Nicosia         | 65 mins |



### **About the Project**

This new residential complex in Iskele Long Beach located just 600 meters from the sea with its golden sandy beaches. This low-rise c