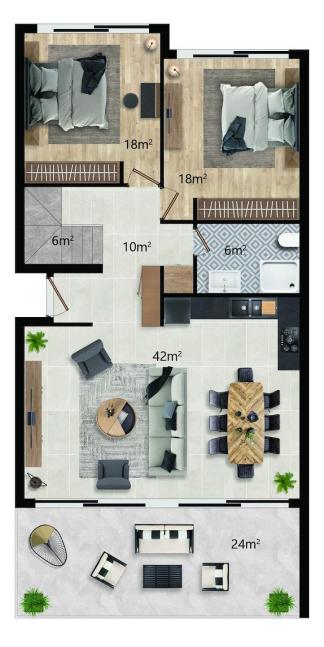

Long Beach, Iskele Long Beach, North Cyprus

- Property Ref: 589
- Private garden.
- A low-rise residential complex. Low population density.
- Low cost per square meter. Apartments with a large area.
- High quality construction. Sound insulation and thermal insulation. Ventilation in bathrooms.
- Payment plan options are available.

£287,000





157 m<sup>2</sup> to 174 m<sup>2</sup>

74 m<sup>2</sup> 3 Bedrooms



35 Months

Instalments

October 2026 Completion



**Exterior Images** 





**Interior Images** 





**Floor Plan** 





3+1 DUPLEX TYPE A - FLOOR PLAN ELYSIUM 2

# Facilities

Tennis





## Site Plan

Long Beach, Iskele Long Beach, North Cyprus





# **Project Location**

The project is located in Iskele Long Beach, 600 meters away from the sea.



| Forest                    | 3 mins | Private School  | 12 mins |
|---------------------------|--------|-----------------|---------|
| Restaurants and Bars      | 3 mins | Famagusta       | 15 mins |
| Supermarket               | 3 mins | Ercan Airport   | 55 mins |
| Pera Mackenzie Beach Club | 5 mins | Larnaca Airport | 55 mins |
| Hospital                  | 9 mins | Nicosia         | 65 mins |



### **About the Project**

This new residential complex in Iskele Long Beach located just 600 meters from the sea with its golden sandy beaches. This low-rise