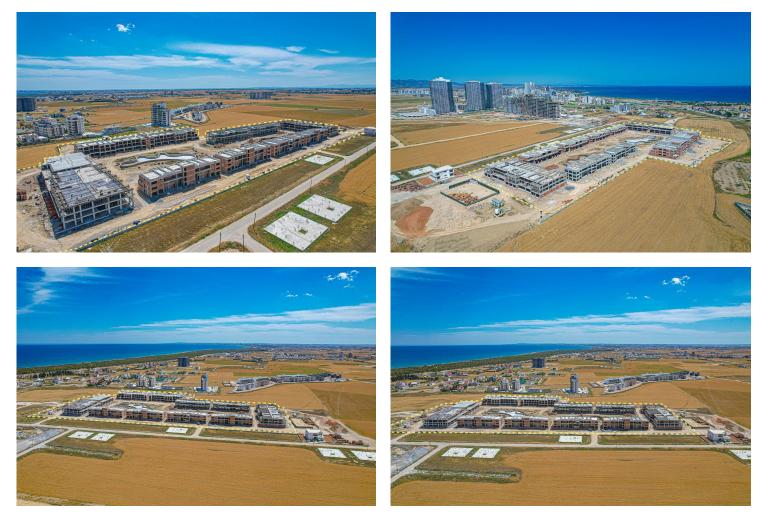

| 65 mins |



### **About the Project**

This new residential complex in Iskele Long Beach located just 600 meters from the sea with its golden sandy beaches. This low-rise complex boasts a low population density, making it one of the few non-high-rise developments on Long Beach. Offering affordable prices per square meter, the spacious apartments feature large balconies and generous living areas.

Built to high-quality construction standards, the complex ensures excellent sound and thermal insulation. Residents can enjoy a diverse range of amenities, including swimming pools, a sauna, a gym, tennis courts, a shuttle service, generators, and more. Embrace a tranquil and luxurious lifestyle in this exclusive community near the beautiful coastline.



**Construction Status** 

April 2025



**March 2025** 





#### **Payment Plan For This Property Type**

**Property Info** 





#### **Payment Plan For This Property Type**

#### **Payment Plan**

| Current Date<br>May 2025  | Start Date<br>July 2024 | Delivery Date<br>October 2026 | Price<br><b>£287,000</b> | Initial Payment Amou<br>£100,450 35% |
|---------------------------|-------------------------|-------------------------------|--------------------------|--------------------------------------|
| <b>33%</b> of the install | ment payment pl         | an                            |                          |                                      |
| 1. Installment Ju         | ne 2025                 | £5,572                        |                          |                                      |
| 2. Installment Ju