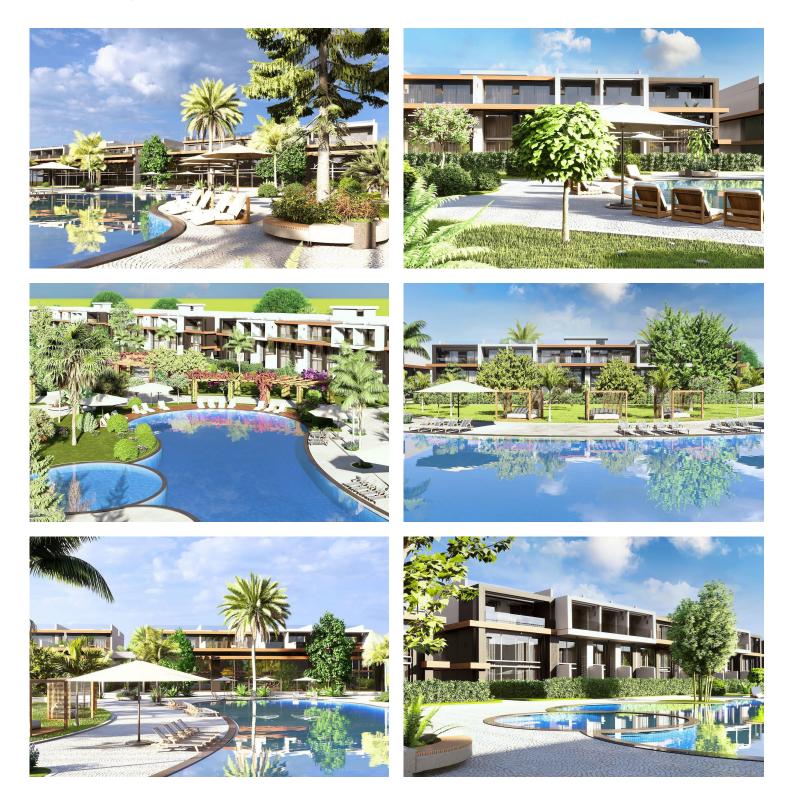

£287,000

157 m<sup>2</sup> to 174 m<sup>2</sup>

74 m<sup>2</sup> 3 Bedrooms

35 Months

Instalments

October 2026 Completion

**Exterior Images** 

**Interior Images** 

### **About the Project**

This new residential complex in Iskele Long Beach located just 600 meters from the sea with its golden sandy beaches. This low-rise complex boasts a low population density, making it one of the few non-high-rise developments on Long Beach. Offering affordable prices per square meter, the spacious apartments feature large balconies and generous living areas.

Built to high-quality construction standards, the complex ensures excellent sound and thermal insulation. Residents can enjoy a diverse range of amenities, including swimming pools, a sauna, a gym, tennis courts, a shuttle service, generators, and more. Embrace a tranquil and luxurious lifestyle in this exclusive community near the beautiful coastline.