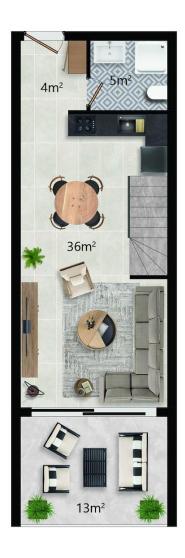

1+1 DUPLEX FLOOR PLAN ELYSIUM 2

# **Payment Plan For This Property Type**

**Property Info** 

| Туре                          | No                    |  |
|-------------------------------|-----------------------|--|
| 1 Bedroom Duplex<br>Penthouse | 32A                   |  |
| Block                         | Floor                 |  |
| G                             | 1                     |  |
| Interior                      | Balcony Terrace       |  |
| 65.00 m <sup>2</sup>          | 13.00 m <sup>2</sup>  |  |
| Rooftop                       | Total Living Space    |  |
| 45.00 m <sup>2</sup>          | 123.00 m <sup>2</sup> |  |