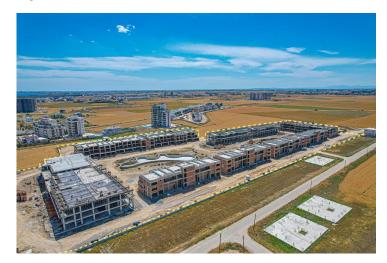

Long Beach, Iskele Long Beach, North Cyprus

• Property Ref: 590

• Private roof terrace.

- A low-rise residential complex. Low population density.
- Low cost per square meter. Apartments with a large area.
- High quality construction. Sound insulation and thermal insulation. Ventilation in bathrooms.
- Payment plan options are available.

### **About the Project**

This new residential complex in Iskele Long Beach located just 600 meters from the sea with its golden sandy beaches. This low-rise complex boasts a low population density, making it one of the few non-high-rise developments on Long Beach. Offering affordable prices per square meter, the spacious apartments feature large balconies and generous living areas.

Built to high-quality construction standards, the complex ensures excellent sound and thermal insulation. Residents can enjoy a diverse range of amenities, including swimming pools, a sauna, a gym, tennis courts, a shuttle service, generators, and more. Embrace a tranquil and luxurious lifestyle in this exclusive community near the beautiful coastline.