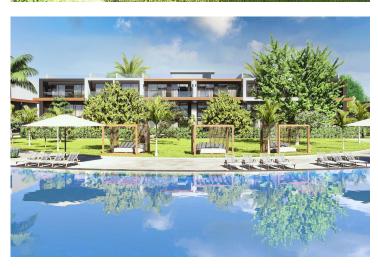

Long Beach, Iskele Long Beach, North Cyprus

• Property Ref: 590

• Private roof terrace.

- A low-rise residential complex. Low population density.
- Low cost per square meter. Apartments with a large area.
- High quality construction. Sound insulation and thermal insulation. Ventilation in bathrooms.
- Payment plan options are available.

### **About the Project**

This new residential complex in Iskele Long Beach located just 600 meters from the sea with its golden sandy beaches. This low-rise complex boasts a low population density, making it one of the few non-high-rise developments on Long Beach. Offering affordable prices per square meter, the spacious apartments feature large balconies and generous living areas.

Built to high-quality construction standards, the complex ensures excellent sound and thermal insulation. Residents can enjoy a diverse range of amenities, including swimming pools, a sauna, a gym, tennis courts, a shuttle service, generators, and more. Embrace a tranquil and luxurious lifestyle in this exclusive community near the beautiful coastline.

## **Facilities**

Central Generator System (Communal Areas)

Central Generator System (Homes)

**Fitness** 

**Gated Community** 

**Onsite Management** 

**Parking** 

Pool (Heated Indoor)

Pool (Outdoor)

Restaurant

Sauna

**Shuttle Service** 

**Tennis** 