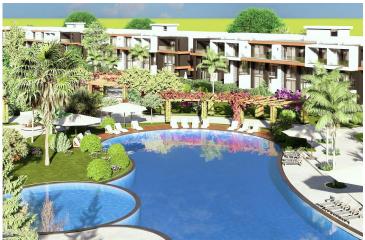

Long Beach, Iskele Long Beach, North Cyprus

• Property Ref: 590

• Private roof terrace.

- A low-rise residential complex. Low population density.
- Low cost per square meter. Apartments with a large area.
- High quality construction. Sound insulation and thermal insulation. Ventilation in bathrooms.
- Payment plan options are available.

### **About the Project**

This new residential complex in Iskele Long Beach located just 600 meters from the sea with its golden sandy beaches. This low-rise complex boasts a low population density, making it one of the few non-high-rise developments on Long Beach. Offering affordable prices per square meter, the spacious apartments feature large balconies and generous living areas.

Built to high-quality construction standards, the complex ensures excellent sound and thermal insulation. Residents can enjoy a diverse range of amenities, including swimming pools, a sauna, a gym, tennis courts, a shuttle service, generators, and more. Embrace a tranquil and luxurious lifestyle in this exclusive community near the beautiful coastline.

## **Facilities**

Central Generator System (Communal Areas)

Central Generator System (Homes)

**Fitness** 

**Gated Community** 

**Onsite Management** 

**Parking** 

Pool (Heated Indoor)

Pool (Outdoor)

Restaurant

Sauna

**Shuttle Service** 

**Tennis** 