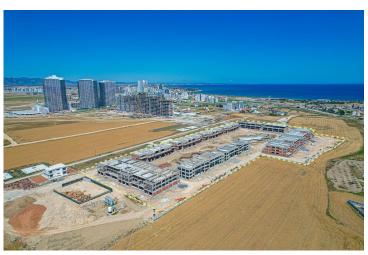

Long Beach, Iskele Long Beach, North Cyprus

• Property Ref: 590

• Private roof terrace.

- A low-rise residential complex. Low population density.
- Low cost per square meter. Apartments with a large area.
- High quality construction. Sound insulation and thermal insulation. Ventilation in bathrooms.
- Payment plan options are available.

### **About the Project**

This new residential complex in Iskele Long Beach located just 600 meters from the sea with its golden sandy beaches. This low-rise complex boasts a low population density, making it one of the few non-high-rise developments on Long Beach. Offering affordable prices per square meter, the spacious apartments feature large balconies and generous living areas.

Built to high-quality construction standards, the complex ensures excellent sound and thermal insulation. Residents can enjoy a diverse range of amenities, including swimming pools, a sauna, a gym, tennis courts, a shuttle service, generators, and more. Embrace a tranquil and luxurious lifestyle in this exclusive community near the beautiful coastline.