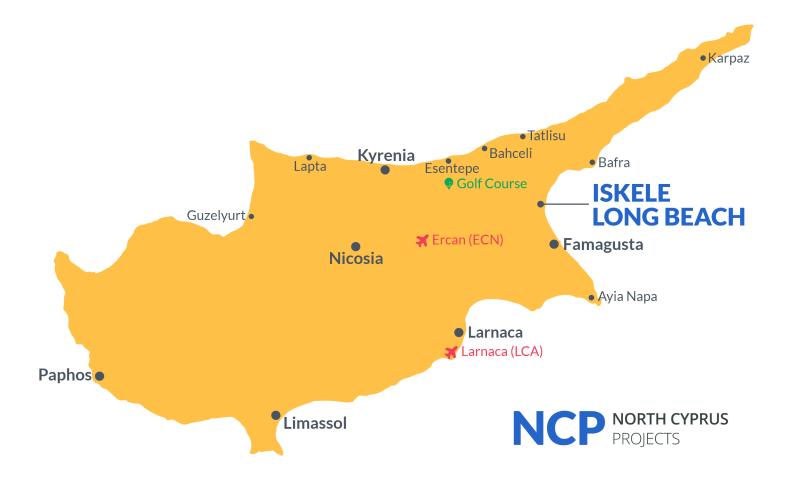

# **Project Location**

The project is located in Iskele Long Beach, 600 meters away from the sea.

| Forest                    | 3 mins | Private School  | 12 mins |
|---------------------------|--------|-----------------|---------|
| Restaurants and Bars      | 3 mins | Famagusta       | 15 mins |
| Supermarket               | 3 mins | Ercan Airport   | 55 mins |
| Pera Mackenzie Beach Club | 5 mins | Larnaca Airport | 55 mins |
| Hospital                  | 9 mins | Nicosia         | 65 mins |

### **About the Project**

This new residential complex in Iskele Long Beach located just 600 meters from the sea with its golden sandy beaches. This low-rise complex boasts a low population density, making it one of the few non-high-rise developments on Long Beach. Offering affordable prices per square meter, the spacious apartments feature large balconies and generous living areas.