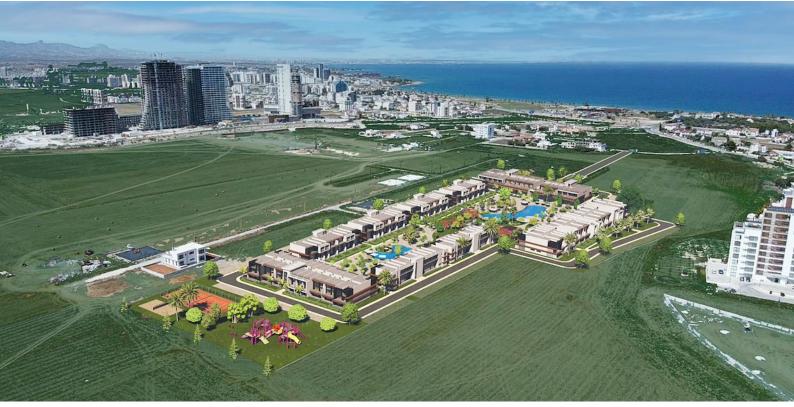

## Site Plan

Long Beach, Iskele Long Beach, North Cyprus

# **Project Location**

The project is located in Iskele Long Beach, 600 meters away from the sea.

| Forest                    | 3 mins | Private School  | 12 mins |
|---------------------------|--------|-----------------|---------|
| Restaurants and Bars      | 3 mins | Famagusta       | 15 mins |
| Supermarket               | 3 mins | Ercan Airport   | 55 mins |
| Pera Mackenzie Beach Club | 5 mins | Larnaca Airport | 55 mins |
| Hospital                  | 9 mins | Nicosia         | 65 mins |

### **About the Project**

This new residential complex in Iskele Long Beach located just 600 meters from the sea with its golden sandy beaches. This low-rise complex boasts a low population density, making it one of the few non-high-rise developments on Long Beach. Offering affordable prices per square meter, the spacious apartments feature large balconies and generous living areas.