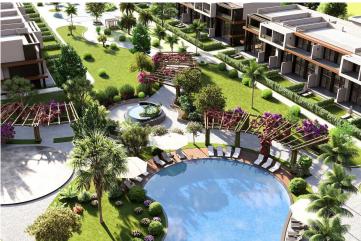

Long Beach, Iskele Long Beach, North Cyprus

- Property Ref: 591
- Private garden.
- A low-rise residential complex. Low population density.
- Low cost per square meter. Apartments with a large area.
- High quality construction. Sound insulation and thermal insulation. Ventilation in bathrooms.
- Payment plan options are available.

Starting from **£250,000** 





126 m<sup>2</sup>

2 Bedrooms





2 Bathrooms

35 Months Instalments



Completion

🚰 Kıbrıs Sunum

**Exterior Images** 













**Interior Images** 













**Floor Plan** 





2+1 DUPLEX FLOOR PLAN ELYSIUM 2

#### **Facilities**



Central Generator System (Communal Areas)



Central Generator System (Homes)





**Fitness** 



**Gated Community** 



**Onsite Management** 



**Parking** 



Pool (Heated Indoor)



Pool (Outdoor)



Restaurant



Sauna



**Shuttle Service** 



**Tennis** 

#### Site Plan

Long Beach, Iskele Long Beach, North Cyprus





# **Project Location**

The project is located in Iskele Long Beach, 600 meters away from the sea.



| Forest                    | 3 mins | Private School  | 12 mins |
|---------------------------|--------|-----------------|---------|
| Restaurants and Bars      | 3 mins | Famagusta       | 15 mins |
| Supermarket               | 3 mins | Ercan Airport