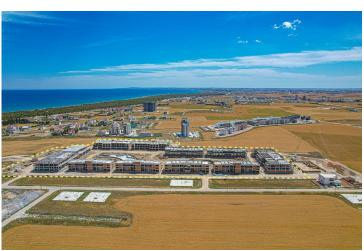

# **Project Location**

The project is located in Iskele Long Beach, 600 meters away from the sea.

| Forest                    | 3 mins | Private School  | 12 mins |
|---------------------------|--------|-----------------|---------|
| Restaurants and Bars      | 3 mins | Famagusta       | 15 mins |
| Supermarket               | 3 mins | Ercan Airport   | 55 mins |
| Pera Mackenzie Beach Club | 5 mins | Larnaca Airport | 55 mins |
| Hospital                  | 9 mins | Nicosia         | 65 mins |

#### **About the Project**

This new residential complex in Iskele Long Beach located just 600 meters from the sea with its golden sandy beaches. This low-rise complex boasts a low population density, making it one of the few non-high-rise developments on Long Beach. Offering affordable prices per square meter, the spacious apartments feature large balconies and generous living areas.