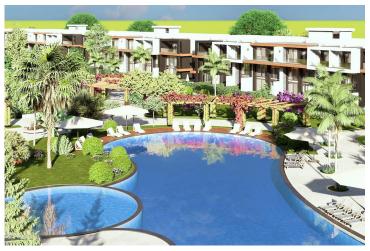

#### Site Plan

Long Beach, Iskele Long Beach, North Cyprus

# **Project Location**

The project is located in Iskele Long Beach, 600 meters away from the sea.

| Forest                    | 3 mins | Private School  | 12 mins |
|---------------------------|--------|-----------------|---------|
| Restaurants and Bars      | 3 mins | Famagusta       | 15 mins |
| Supermarket               | 3 mins | Ercan Airport   | 55 mins |
| Pera Mackenzie Beach Club | 5 mins | Larnaca Airport | 55 mins |
| Hospital                  | 9 mins | Nicosia         | 65 mins |