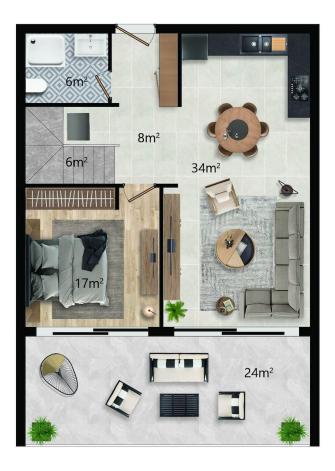

Long Beach, Iskele Long Beach, North Cyprus

- Property Ref: 591
- Private garden.
- A low-rise residential complex. Low population density.
- Low cost per square meter. Apartments with a large area.
- High quality construction. Sound insulation and thermal insulation. Ventilation in bathrooms.
- Payment plan options are available.

Starting from **£250,000** 





126 m<sup>2</sup>

2 Bedrooms





2 Bathrooms

35 Months Instalments



Completion

🚰 Kıbrıs Sunum

**Exterior Images** 













**Interior Images** 













**Floor Plan** 





2+1 DUPLEX FLOOR PLAN ELYSIUM 2

#### **Facilities**



Central Generator System (Communal Areas)



Central Generator System (Homes)





**Fitness** 



**Gated Community** 



**Onsite Management** 



**Parking** 



Pool (Heated Indoor)



Pool (Outdoor)



Restaurant



Sauna



**Shuttle Service** 



**Tennis** 

#### Site Plan

Long Beach, Iskele Long Beach, North Cyprus





# **Project Location**

The project is located in Iskele Long Beach, 600 meters away from the sea.



| Forest                    | 3 mins | Private School  | 12 mins |
|---------------------------|--------|-----------------|---------|
| Restaurants and Bars      | 3 mins | Famagusta       | 15 mins |
| Supermarket               | 3 mins | Ercan Airport   | 55 mins |
| Pera Mackenzie Beach Club | 5 mins |