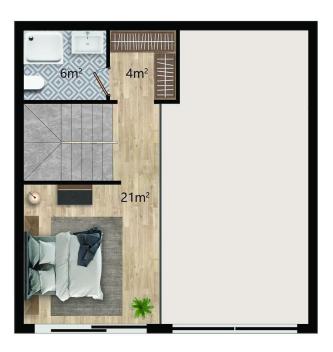

Long Beach, Iskele Long Beach, North Cyprus

- Property Ref: 591
- Private garden.
- A low-rise residential complex. Low population density.
- Low cost per square meter. Apartments with a large area.
- High quality construction. Sound insulation and thermal insulation. Ventilation in bathrooms.
- Payment plan options are available.

Starting from **£250,000** 





126 m<sup>2</sup>

2 Bedrooms





2 Bathrooms

35 Months Instalments



Completion

🚰 Kıbrıs Sunum

**Exterior Images** 













**Interior Images** 













**Floor Plan** 





2+1 DUPLEX FLOOR PLAN ELYSIUM 2

#### **Facilities**



Central Generator System (Communal Areas)



Central Generator System (Homes)





**Fitness** 



**Gated Community** 



**Onsite Management** 



**Parking** 



Pool (Heated Indoor)



Pool (Outdoor)



Restaurant



Sauna



**Shuttle Service** 



**Tennis** 

#### Site Plan

Long Beach, Iskele Long Beach, North Cyprus





# **Project Location**

The project is located in Iskele Long Beach, 600 meters away from the sea.



| Forest                    | 3 mins | Private School  | 12 mins |
|---------------------------|--------|-----------------|---------|
| Restaurants and Bars      | 3 mins | Famagusta       | 15 mins |
| Supermarket               | 3 mins | Ercan Airport   | 55 mins |
| Pera Mackenzie Beach Club | 5 mins | L