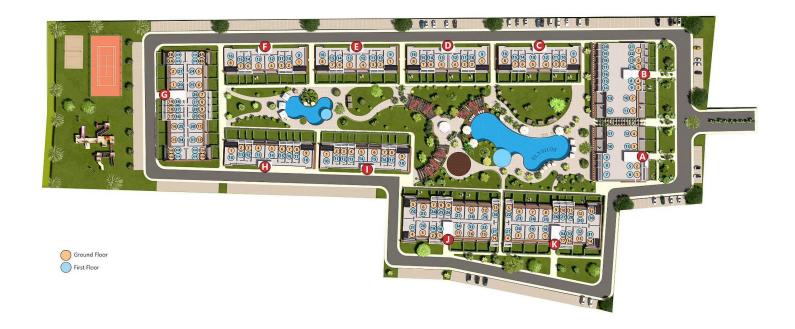

Low cost per square meter. Apartments with a large area.
- High quality construction. Sound insulation and thermal insulation. Ventilation in bathrooms.
- Payment plan options are available.

Starting from **£250,000** 





126 m<sup>2</sup>

2 Bedrooms





2 Bathrooms

35 Months Instalments



Completion

🚰 Kıbrıs Sunum

**Exterior Images** 













**Interior Images** 













**Floor Plan** 





2+1 DUPLEX FLOOR PLAN ELYSIUM 2

#### **Facilities**



Central Generator System (Communal Areas)



Central Generator System (Homes)





**Fitness** 



**Gated Community** 



**Onsite Management** 



**Parking** 



Pool (Heated Indoor)



Pool (Outdoor)



Restaurant



Sauna



**Shuttle Service** 



**Tennis** 

#### Site Plan

Long Beach, Iskele Long Beach, North Cyprus





# **Project Location**

The project is located in Iskele Long Beach, 600 meters away from the sea.



| Forest                    | 3 mins | Private School  | 12 mins |
|---------------------------|--------|-----------------|---------|
| Restaurants and Bars      | 3 mins | Famagusta       | 15 mins |
| Supermarket               | 3 mins | Ercan Airport   | 55 mins |
| Pera Mackenzie Beach Club | 5 mins | Larnaca Airport | 55 mins |
| Hospital                  | 9 mins | Nicosia         | 65 mins |



#### **About the Project**

This new residential complex in Iskele Long Beach located just 600 meters from the sea with its golden sandy beaches. This low-rise complex boasts a low population density, making it one of the few non-high-rise developments on Long Beach. Offering affordable p