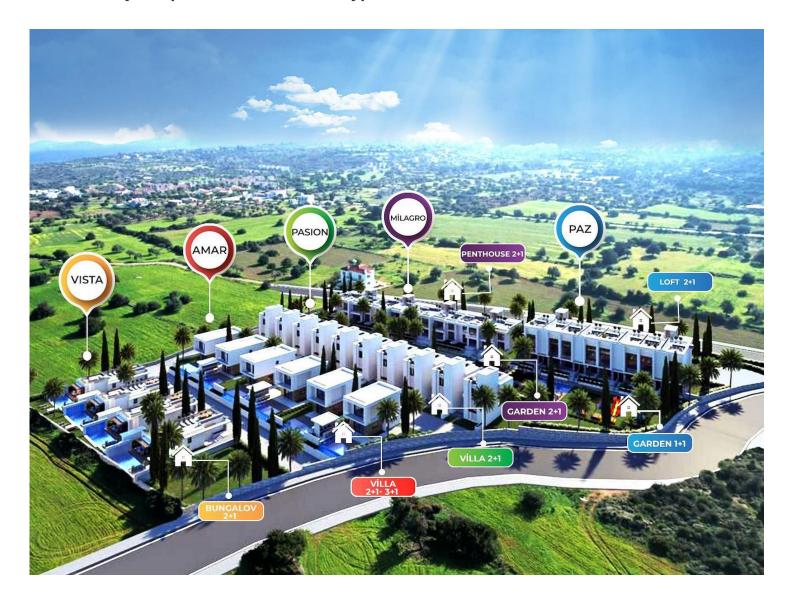

Bathrooms

21 Months Instalments



August 2025 Completion

**Exterior Images** 









VISTA EXCLUSIVE



**Interior Images** 









Floor Plan

## VISTA 2+1 BUNGALOV Kat Planı

1 Oturma & Mutfak A. : 41 m<sup>2</sup>

**2** Giriş Holü : 3.6 m²

**3** WC : 4.7 m<sup>2</sup>

4 Kapalı Teras Alanı : 15.5 m²

6 Master Yatak Odası : 14.5 m²

6 Yatak Odası 2 : 14 m²

**7** WC - Duş : 5.5 m<sup>2</sup>

**8** Hol 6.2 m<sup>2</sup>

 Açık Alan
 : 204-263 m²

 Kapalı Alan
 : 105 m²

 Çatı Teras Alanı
 : 90 m²





## **Facilities**



Central Generator System (Communal Areas)



Central Generator System (Homes)





**Fitness** 



Gardens (Landspaced)



**Gated Community** 



**Onsite Management** 



Parking



Pool (Outdoor)

## Site Plan

Yeni Erenkoy, Karpaz Peninsula, North Cyprus





## **Project Location**

The project is located in the Erenkoy area.



| Supermarket                     | 2 mins | Long Beach      | 45 mins |
|---------------------------------|--------|-----------------|---------|
| Club Di Mare Hotel              | 3 mins | Famagusta       | 55 mins |
| Pharmacy                        | 3 mins | Nicosia         | 85 mins |
| Yeni Erenkoy Municipality Beach | 4 mins | Ercan Airport   | 95 mins |
| Karpaz Gate Marina              | 4 mins | Larnaca Airport | 95 mins |



## **About the Project**

This new residential complex in Yenierenkoy area combines modern design and the highest standards of construction quality. This complex will be an ideal choice for those who appreciate comfort, safety and style.

The main characteristics of the complex:

He