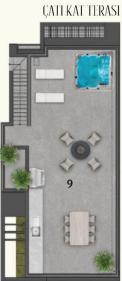

**7** WC - Duş : 5.5 m<sup>2</sup>

**8** Hol 6.2 m<sup>2</sup>

 Açık Alan
 : 204-263 m²

 Kapalı Alan
 : 105 m²

 Çatı Teras Alanı
 : 90 m²