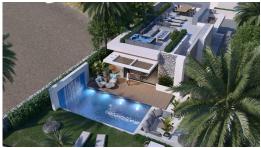

Yeni Erenkoy, Karpaz Peninsula, North Cyprus

- Property Ref: 592
- Sea and mountains view.
- Private pool.
- Rich facilities and management.
- Smart investment.
- Flexible payment plan.

£368,025





394 m<sup>2</sup> to 458 m<sup>2</sup>

2 Bedrooms





2 Bathrooms

21 Months Instalments



August 2025 Completion

**Exterior Images** 









VISTA EXCLUSIVE



**Interior Images** 









Floor Plan

## VISTA 2+1 BUNGALOV Kat Planı

1 Oturma & Mutfak A. : 41 m<sup>2</sup>

**2** Giriş Holü : 3.6 m²

**3** WC : 4.7 m<sup>2</sup>

4 Kapalı Teras Alanı : 15.5 m²

6 Master Yatak Odası : 14.5 m²

6 Yatak Odası 2 : 14 m²

**7** WC - Duş : 5.5 m<sup>2</sup>

**8** Hol 6.2 m<sup>2</sup>

 Açık Alan
 : 204-263 m²

 Kapalı Alan
 : 105 m²

 Çatı Teras Alanı
 : 90 m²





## **Facilities**