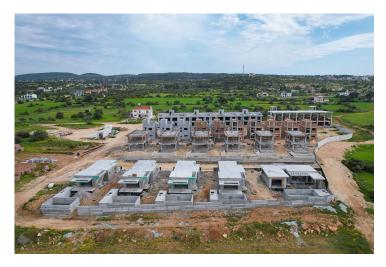

oymak, Demirdöküm) and generators for uninterruptible power supply.

Household appliances: Built-in kitchen and sanitary appliances from world manufacturers (Artema, Vitro, Grohe).

Climate control: Multi-speed air conditioning system for each villa and apartment.

Landscaping: Barbecue areas and a kitchen on the terrace (Vista, Amar), special pools with waterfalls and recreation areas (Vista), as well as infrastructure for installing a Jacuzzi.

The residential complex in Yenierenkoy is a harmonious combination of luxury and functionality. Everything is provided here for a comfortable life and recreation for your family.

Book your perfect home today and enjoy the comfort and coziness in one of the best neighborhoods!



**Construction Status** 

**April 2025** 









**March 2025** 



## **Payment Plan For This Property Type**

**Property Info** 

| Туре               | No                    |
|--------------------|-----------------------|
| 2 Bedroom Bungalow | 3                     |
| Block              | Floor                 |
| Vista              | 0                     |
| Interior           | Balcony Terrace       |
| 105.00 m²          | 204.00 m <sup>2</sup> |
| Rooftop            | Total Living Space    |
| 90.00 m²           | 399.00 m <sup>2</sup> |
| Plot               | Private Pool          |
| 309.00 m²          | 21.00 m <sup>2</sup>  |
|                    |                       |

## **Payment Plan For This Property Type**

#### **Payment Plan**

Current Date Start Date Delivery Date Price Initial Payment Amount May 2025 August 2023 August 2025 £3