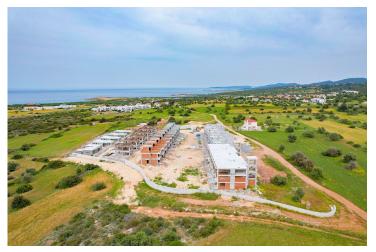

tric water heaters (Boymak, Demirdöküm) and generators for uninterruptible power supply.

Household appliances: Built-in kitchen and sanitary appliances from world manufacturers (Artema, Vitro, Grohe).

Climate control: Multi-speed air conditioning system for each villa and apartment.

Landscaping: Barbecue areas and a kitchen on the terrace (Vista, Amar), special pools with waterfalls and recreation areas (Vista), as well as infrastructure for installing a Jacuzzi.

The residential complex in Yenierenkoy is a harmonious combination of luxury and functionality. Everything is provided here for a comfortable life and recreation for your family.

Book your perfect home today and enjoy the comfort and coziness in one of the best neighborhoods!



**Construction Status** 

**April 2025** 









**March 2025** 



## **Payment Plan For This Property Type**

**Property Info** 

| Туре               | No                    |
|--------------------|-----------------------|
| 2 Bedroom Bungalow | 3                     |
| Block              | Floor                 |
| Vista              | 0                     |
| Interior           | Balcony Terrace       |
| 105.00 m²          | 204.00 m <sup>2</sup> |
| Rooftop            | Total Living Space    |
| 90.00 m²           | 399.00 m <sup>2</sup> |
| Plot               | Private Pool          |
| 309.00 m²          | 21.00 m <sup>2</sup>  |
|                    |                       |

## **Payment Plan For This Property Type**

#### **Payment Plan**

Current Date Start Date Delivery Date Price Initial Payment Amount May 2025 Augus