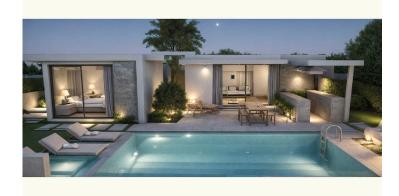

2 Bedrooms

2 Bathrooms

21 Months Instalments

August 2025 Completion

**Exterior Images** 

VISTA EXCLUSIVE

**Interior Images** 

Floor Plan

Pool (Outdoor)

Household appliances: Built-in kitchen and sanitary appliances from world manufacturers (Artema, Vitro, Grohe).

Climate control: Multi-speed air conditioning system for each villa and apartment.

Landscaping: Barbecue areas and a kitchen on the terrace (Vista, Amar), special pools with waterfalls and recreation areas (Vista), as well as infrastructure for installing a Jacuzzi.