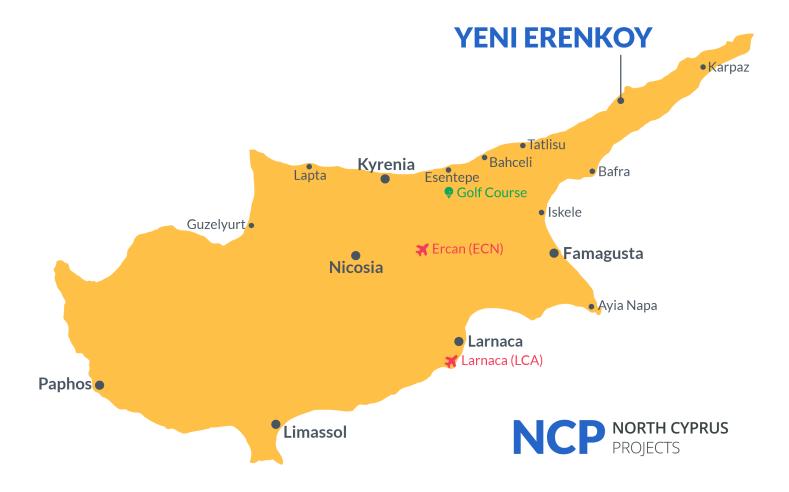

Yeni Erenkoy, Karpaz Peninsula, North Cyprus

- Property Ref: 592
- Sea and mountains view.
- Private pool.
- Rich facilities and management.
- Smart investment.
- Flexible payment plan.

£368,025

394 m<sup>2</sup> to 458 m<sup>2</sup>

## **Project Location**

The project is located in the Erenkoy area.

| Supermarket                     | 2 mins | Long Beach      | 45 mins |
|---------------------------------|--------|-----------------|---------|
| Club Di Mare Hotel              | 3 mins | Famagusta       | 55 mins |
| Pharmacy                        | 3 mins | Nicosia         | 85 mins |
| Yeni Erenkoy Municipality Beach | 4 mins | Ercan Airport   | 95 mins |
| Karpaz Gate Marina              | 4 mins | Larnaca Airport | 95 mins |