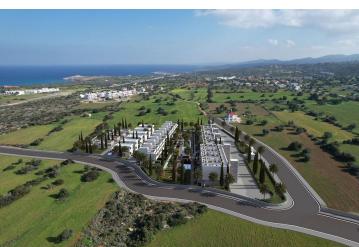

## Site Plan

Yeni Erenkoy, Karpaz Peninsula, North Cyprus

## **Project Location**

The project is located in the Erenkoy area.

| Supermarket                     | 2 mins | Long Beach      | 45 mins |
|---------------------------------|--------|-----------------|---------|
| Club Di Mare Hotel              | 3 mins | Famagusta       | 55 mins |
| Pharmacy                        | 3 mins | Nicosia         | 85 mins |
| Yeni Erenkoy Municipality Beach | 4 mins | Ercan Airport   | 95 mins |
| Karpaz Gate Marina              | 4 mins | Larnaca Airport | 95 mins |