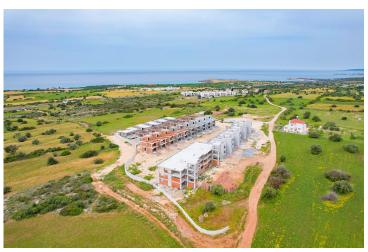

ic water heaters (Boymak, Demirdöküm) and generators for uninterruptible power supply.

Household appliances: Built-in kitchen and sanitary appliances from world manufacturers (Artema, Vitro, Grohe).

Climate control: Multi-speed air conditioning system for each villa and apartment.

Landscaping: Barbecue areas and a kitchen on the terrace (Vista, Amar), special pools with waterfalls and recreation areas (Vista), as well as infrastructure for installing a Jacuzzi.

The residential complex in Yenierenkoy is a harmonious combination of luxury and functionality. Everything is provided here for a comfortable life and recreation for your family.

Book your perfect home today and enjoy the comfort and coziness in one of the best neighborhoods!



**Construction Status** 

**April 2025** 









**March 2025** 



## **Payment Plan For This Property Type**

**Property Info** 

| Туре               | No                    |
|--------------------|-----------------------|
| 2 Bedroom Bungalow | 3                     |
| Block              | Floor                 |
| Vista              | 0                     |
| Interior           | Balcony Terrace       |
| 105.00 m²          | 204.00 m <sup>2</sup> |
| Rooftop            | Total Living Space    |
| 90.00 m²           | 399.00 m <sup>2</sup> |
| Plot               | Private Pool          |
| 309.00 m²          | 21.00 m <sup>2</sup>  |
|                    |                       |

## **Payment Plan For This Property Type**

#### **Payment Plan**

Current Date Start Date Delivery Date Price Initial Payment Amount May 2025 August