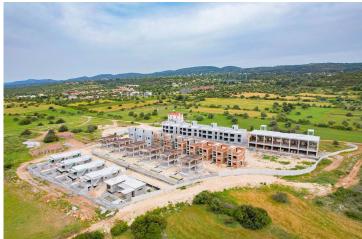

ectric water heaters (Boymak, Demirdöküm) and generators for uninterruptible power supply.

Household appliances: Built-in kitchen and sanitary appliances from world manufacturers (Artema, Vitro, Grohe).

Climate control: Multi-speed air conditioning system for each villa and apartment.

Landscaping: Barbecue areas and a kitchen on the terrace (Vista, Amar), special pools with waterfalls and recreation areas (Vista), as well as infrastructure for installing a Jacuzzi.

The residential complex in Yenierenkoy is a harmonious combination of luxury and functionality. Everything is provided here for a comfortable life and recreation for your family.

Book your perfect home today and enjoy the comfort and coziness in one of the best neighborhoods!



**Construction Status** 

**April 2025** 









**March 2025** 



## **Payment Plan For This Property Type**

**Property Info** 

| Туре               | No                    |
|--------------------|-----------------------|
| 2 Bedroom Bungalow | 3                     |
| Block              | Floor                 |
| Vista              | 0                     |
| Interior           | Balcony Terrace       |
| 105.00 m²          | 204.00 m <sup>2</sup> |
| Rooftop            | Total Living Space    |
| 90.00 m²           | 399.00 m <sup>2</sup> |
| Plot               | Private Pool          |
| 309.00 m²          | 21.00 m <sup>2</sup>  |
|                    |                       |

## **Payment Plan For This Property Type**

#### **Payment Plan**

Current Date Start Date Delivery Date Price Initial Payment Amount May 2025 Aug