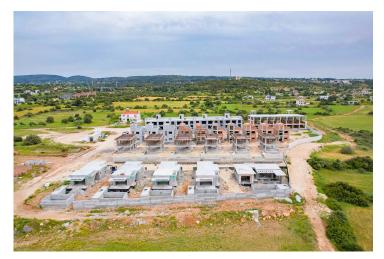

Electric water heaters (Boymak, Demirdöküm) and generators for uninterruptible power supply.

Household appliances: Built-in kitchen and sanitary appliances from world manufacturers (Artema, Vitro, Grohe).

Climate control: Multi-speed air conditioning system for each villa and apartment.

Landscaping: Barbecue areas and a kitchen on the terrace (Vista, Amar), special pools with waterfalls and recreation areas (Vista), as well as infrastructure for installing a Jacuzzi.

The residential complex in Yenierenkoy is a harmonious combination of luxury and functionality. Everything is provided here for a comfortable life and recreation for your family.

Book your perfect home today and enjoy the comfort and coziness in one of the best neighborhoods!



**Construction Status** 

**April 2025** 









**March 2025** 



## **Payment Plan For This Property Type**

**Property Info** 

| Туре               | No                    |
|--------------------|-----------------------|
| 2 Bedroom Bungalow | 3                     |
| Block              | Floor                 |
| Vista              | 0                     |
| Interior           | Balcony Terrace       |
| 105.00 m²          | 204.00 m <sup>2</sup> |
| Rooftop            | Total Living Space    |
| 90.00 m²           | 399.00 m <sup>2</sup> |
| Plot               | Private Pool          |
| 309.00 m²          | 21.00 m <sup>2</sup>  |
|                    |                       |

## **Payment Plan For This Property Type**

#### **Payment Plan**

Current Date Start Date Delivery Date Price Initial Payment Amount May 2025 A