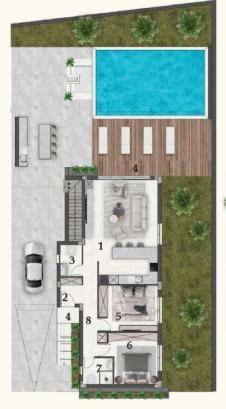

## VISTA 2+1 BUNGALOV Kat Planı

1 Oturma & Mutfak A. : 41 m<sup>2</sup>

**2** Giriş Holü : 3.6 m²

**3** WC : 4.7 m<sup>2</sup>

4 Kapalı Teras Alanı : 15.5 m²

6 Master Yatak Odası : 14.5 m²

6 Yatak Odası 2 : 14 m²

**7** WC - Duş : 5.5 m<sup>2</sup>

**8** Hol 6.2 m<sup>2</sup>

 Açık Alan
 : 204-263 m²

 Kapalı Alan
 : 105 m²

 Çatı Teras Alanı
 : 90 m²