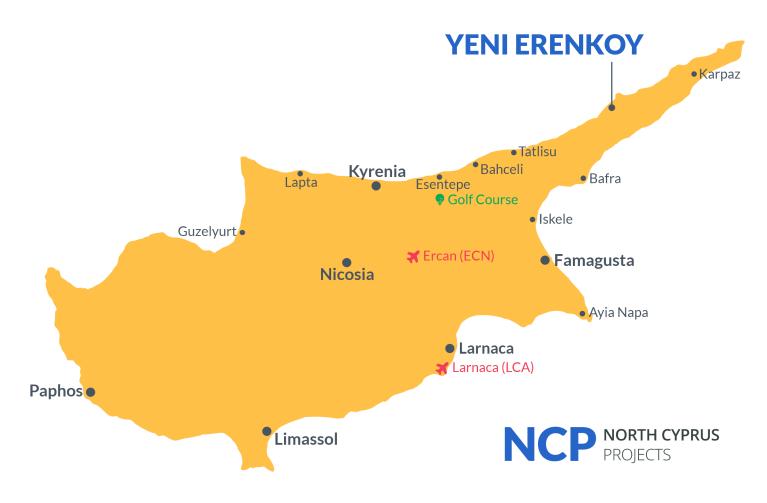

# **Project Location**

The project is located in the Erenkoy area.

| Supermarket                     | 2 mins | Long Beach      | 45 mins |
|---------------------------------|--------|-----------------|---------|
| Club Di Mare Hotel              | 3 mins | Famagusta       | 55 mins |
| Pharmacy                        | 3 mins | Nicosia         | 85 mins |
| Yeni Erenkoy Municipality Beach | 4 mins | Ercan Airport   | 95 mins |
| Karpaz Gate Marina              | 4 mins | Larnaca Airport | 95 mins |