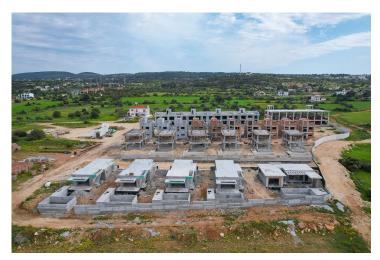

eaters (Boymak, Demirdöküm) and generators for uninterruptible power supply.

Household appliances: Built-in kitchen and sanitary appliances from world manufacturers (Artema, Vitro, Grohe).

Climate control: Multi-speed air conditioning system for each villa and apartment.

Landscaping: Barbecue areas and a kitchen on the terrace (Vista, Amar), special pools with waterfalls and recreation areas (Vista), as well as infrastructure for installing a Jacuzzi.

The residential complex in Yenierenkoy is a harmonious combination of luxury and functionality. Everything is provided here for a comfortable life and recreation for your family.

Book your perfect home today and enjoy the comfort and coziness in one of the best neighborhoods!





**Construction Status** 

#### April 2025



March 2025





## **Payment Plan For This Property Type**

#### **Property Info**

| Туре                 | No                    |
|----------------------|-----------------------|
| 2 Bedroom Villa      | 4                     |
| Block                | Floor                 |
| Amar                 | 0                     |
| Interior             | Balcony Terrace       |
| 108.00 m²            | 159.00 m²             |
| Total Living Space   | Plot                  |
| 267.00 m²            | 227.00 m <sup>2</sup> |
| Private Pool         |                       |
| 21.00 m <sup>2</sup> |                       |



### **Payment Plan For This Property Type**

#### **Payment Plan**

| Current Date<br>May 2025 | Start Date<br>August 2023 | Delivery Date<br>August 2025 | Price<br><b>£330,750</b> | Ini