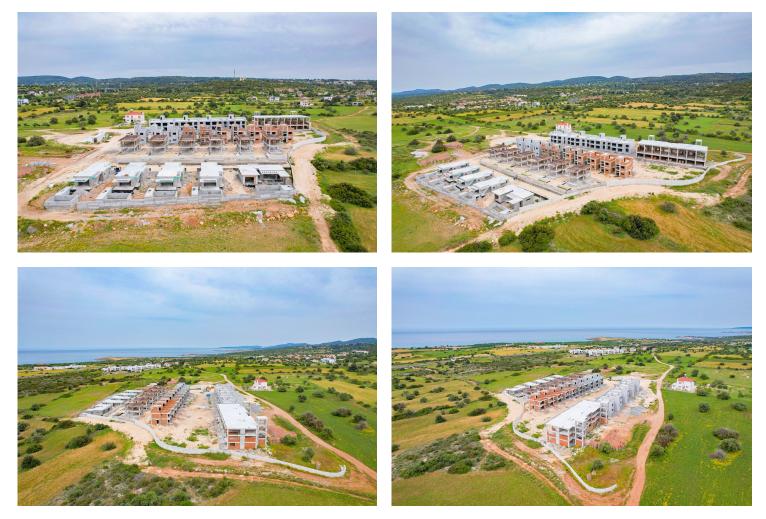

ectric water heaters (Boymak, Demirdöküm) and generators for uninterruptible power supply.

Household appliances: Built-in kitchen and sanitary appliances from world manufacturers (Artema, Vitro, Grohe).

Climate control: Multi-speed air conditioning system for each villa and apartment.

Landscaping: Barbecue areas and a kitchen on the terrace (Vista, Amar), special pools with waterfalls and recreation areas (Vista), as well as infrastructure for installing a Jacuzzi.

The residential complex in Yenierenkoy is a harmonious combination of luxury and functionality. Everything is provided here for a comfortable life and recreation for your family.

Book your perfect home today and enjoy the comfort and coziness in one of the best neighborhoods!





**Construction Status** 

#### April 2025



March 2025





## **Payment Plan For This Property Type**

#### **Property Info**

| Туре                 | No                    |
|----------------------|-----------------------|
| 2 Bedroom Villa      | 4                     |
| Block                | Floor                 |
| Amar                 | 0                     |
| Interior             | Balcony Terrace       |
| 108.00 m²            | 159.00 m²             |
| Total Living Space   | Plot                  |
| 267.00 m²            | 227.00 m <sup>2</sup> |
| Private Pool         |                       |
| 21.00 m <sup>2</sup> |                       |



### **Payment Plan For This Property Type**

#### **Payment Plan**

| Current Date<br>May 2025 | Start Date<br>August 2023 | Delivery Date<br>August 2025 | Price<br><b>£330