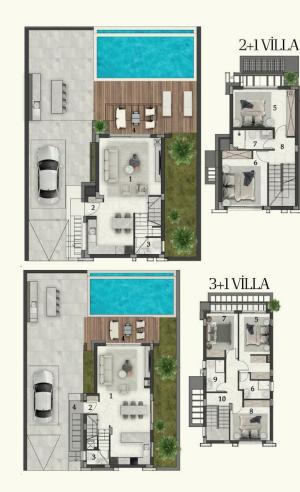

# AMAR VILLA (2+1/ 3+1) Kat Planı

| AMAR - 2+1 VIL<br>Oturma & Mutfak A. | <u>A</u><br>:                                                                                                                                                                                                                                                                            | 43.2 m <sup>2</sup>                                                                                                                                                                                                                                                                                                |
|--------------------------------------|------------------------------------------------------------------------------------------------------------------------------------------------------------------------------------------------------------------------------------------------------------------------------------------|--------------------------------------------------------------------------------------------------------------------------------------------------------------------------------------------------------------------------------------------------------------------------------------------------------------------|
|                                      | :                                                                                                                                                                                                                                                                                        | $43.2  m^2$                                                                                                                                                                                                                                                                                                        |
| OC 1 11 17                           |                                                                                                                                                                                                                                                                                          | -0.2 11                                                                                                                                                                                                                                                                                                            |
| Giriş Holü                           | :                                                                                                                                                                                                                                                                                        | 3 m <sup>2</sup>                                                                                                                                                                                                                                                                                                   |
| WC                                   | :                                                                                                                                                                                                                                                                                        | 3.4 m <sup>2</sup>                                                                                                                                                                                                                                                                                                 |
| Kapalı Teras Alanı                   | :                                                                                                                                                                                                                                                                                        | 15 m <sup>2</sup>                                                                                                                                                                                                                                                                                                  |
| Master Yatak Odası                   | :                                                                                                                                                                                                                                                                                        | 16.9 m <sup>2</sup>                                                                                                                                                                                                                                                                                                |
| Yatak Odası 2                        | :                                                                                                                                                                                                                                                                                        | 16 m <sup>2</sup>                                                                                                                                                                                                                                                                                                  |
| WC - Duş                             | :                                                                                                                                                                                                                                                                                        | 5.5 m <sup>2</sup>                                                                                                                                                                                                                                                                                                 |
| Hol                                  | :                                                                                                                                                                                                                                                                                        | 5.2 m <sup>2</sup>                                                                                                                                                                                                                                                                                                 |
| Kapalı Alan                          | :                                                                                                                                                                                                                                                                                        | 108 m <sup>2</sup>                                                                                                                                                                                                                                                                                                 |
| Açık Alan                            | :                                                                                                                                                                                                                                                                                        | 159 m²                                                                                                                                                                                                                                                                                                             |
| AMAR- 3+1 VILI                       | Α                                                                                                                                                                                                                                                                                        |                                                                                                                                                                                                                                                                                                                    |
| Oturma & Mutfak A.                   | :                                                                                                                                                                                                                                                                                        | 54.4 m <sup>2</sup>                                                                                                                                                                                                                                                                                                |
| Giriş Holü                           | :                                                                                                                                                                                                                                                                                        | 3.2 m <sup>2</sup>                                                                                                                                                                                                                                                                                                 |
| WC                                   | :                                                                                                                                                                                                                                                                                        | 3.4 m <sup>2</sup>                                                                                                                                                                                                                                                                                                 |
| Kapalı Teras Alanı                   | :                                                                                                                                                                                                                                                                                        | 19.5 m <sup>2</sup>                                                                                                                                                                                                                                                                                                |
| Master Yatak Odası                   | :                                                                                                                                                                                                                                                                                        | 16.2 m <sup>2</sup>                                                                                                                                                                                                                                                                                                |
| Ebeveyn Banyosu                      | :                                                                                                                                                                                                                                                                                        | 5.5 m <sup>2</sup>                                                                                                                                                                                                                                                                                                 |
| Yatak Odası 2                        | :                                                                                                                                                                                                                                                                                        | 12.3 m <sup>2</sup>                                                                                                                                                                                                                                                                                                |
| Yatak Odası 3                        | :                                                                                                                                                                                                                                                                                        | 13.4 m <sup>2</sup>                                                                                                                                                                                                                                                                                                |
| WC - Duş                             | :                                                                                                                                                                                                                                                                                        | 5.3 m <sup>2</sup>                                                                                                                                                                                                                                                                                                 |
| Hol                                  | :                                                                                                                                                                                                                                                                                        | 5.3 m <sup>2</sup>                                                                                                                                                                                                                                                                                                 |
| Kapalı Alan<br>Açık Alan             | :                                                                                                                                                                                                                                                                                        | 140 m²<br>147 m²                                                                                                                                                                                                                                                                                                   |
|                                      | Master Yatak Odası<br>Yatak Odası 2<br>WC - Duş<br>Hol<br>Kapalı Alan<br>Açık Alan<br><u>AMAR- 3+I VIII</u><br>Oturma & Mutfak A.<br>Giriş Holü<br>WC<br>Kapalı Teras Alanı<br>Master Yatak Odası<br>Ebeveyn Banyosu<br>Yatak Odası 2<br>Yatak Odası 3<br>WC - Duş<br>Hol<br>Kapalı Alan | Master Yatak Odası 2 :<br>Yatak Odası 2 :<br>WC - Duş :<br>Hol :<br>Kapalı Alan :<br>Açık Alan :<br>Açık Alan :<br>Oturma & Mutfak A. :<br>Giriş Holü :<br>WC :<br>Kapalı Teras Alanı :<br>Master Yatak Odası :<br>Ebeveyn Banyosu :<br>Yatak Odası 2 :<br>Yatak Odası 3 :<br>WC - Duş :<br>Hol :<br>Kapalı Alan : |

#### 2 Bedrooms

2 Bathrooms

21 Months Instalments

August 2025 Completion

**Exterior Images** 

**Interior Images** 

**Floor Plan** 