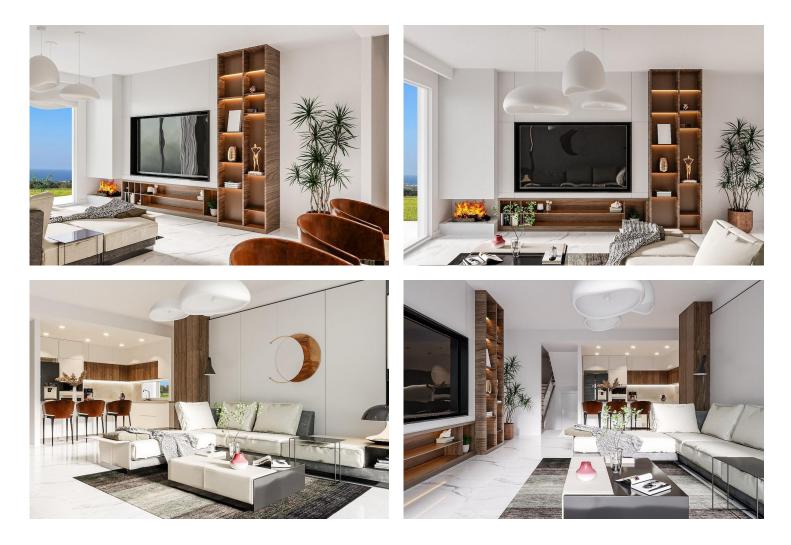

#### 2 Bedrooms

2 Bathrooms

21 Months Instalments

August 2025 Completion

**Exterior Images** 

**Interior Images** 

**Floor Plan** 

Interior: Laminate floors (AGT) and built-in cabinets with a soft closing system will create a cozy and functional environment.

Kitchen and bathroom: High-quality ceramic and porcelain tiles (120/60) from Etna, Decovita, Frig. The kitchens are equipped with LED lighting and full-size suspended ceilings.