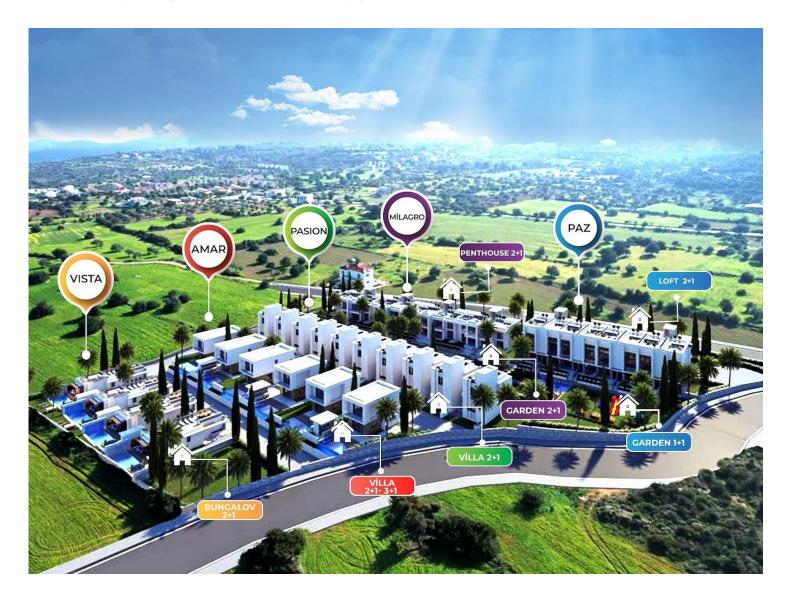

## Site Plan

Yeni Erenkoy, Karpaz Peninsula, North Cyprus

### **About the Project**

This new residential complex in Yenierenkoy area combines modern design and the highest standards of construction quality. This complex will be an ideal choice for those who appreciate comfort, safety and style.