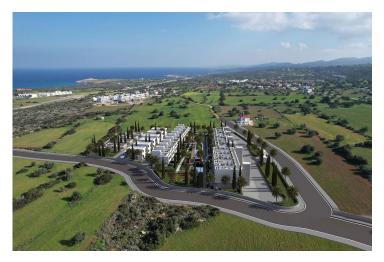

## Site Plan

Yeni Erenkoy, Karpaz Peninsula, North Cyprus

Yeni Erenkoy, Karpaz Peninsula, North Cyprus

- Property Ref: 593
- Sea and mountains view.
- Private pool.
- Rich facilities and management.
- Smart investment.
- Flexible payment plan.

267 m²