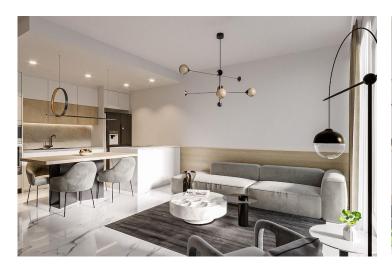

Interior: Laminate floors (AGT) and built-in cabinets with a soft closing system will create a cozy and functional environment.

Kitchen and bathroom: High-quality ceramic and porcelain tiles (120/60) from Etna, Decovita, Frig. The kitchens are equipped with LED lighting and full-size suspended ceilings.