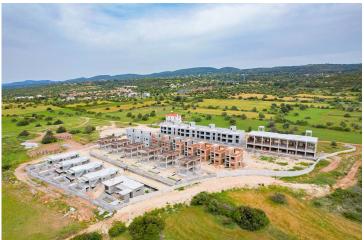

ectric water heaters (Boymak, Demirdöküm) and generators for uninterruptible power supply.

Household appliances: Built-in kitchen and sanitary appliances from world manufacturers (Artema, Vitro, Grohe).

Climate control: Multi-speed air conditioning system for each villa and apartment.

Landscaping: Barbecue areas and a kitchen on the terrace (Vista, Amar), special pools with waterfalls and recreation areas (Vista), as well as infrastructure for installing a Jacuzzi.

The residential complex in Yenierenkoy is a harmonious combination of luxury and functionality. Everything is provided here for a comfortable life and recreation for your family.

Book your perfect home today and enjoy the comfort and coziness in one of the best neighborhoods!



**Construction Status** 

**April 2025** 









March 2025



# **Payment Plan For This Property Type**

**Property Info** 

| Туре                          | No              |
|-------------------------------|-----------------|
| 2 Bedroom Garden<br>Apartment | 2               |
| Block                         | Floor           |
| Milagro                       | 0               |
| Interior                      | Balcony Terrace |
| 81.00 m <sup>2</sup>          | 15.00 m²        |
| Total Living Space            |                 |
| 96.00 m <sup>2</sup>          |                 |

## **Payment Plan For This Property Type**

#### **Payment Plan**

Current Date Start Date Delivery Date Price Initial Payment Amount May 2025 August 2023 August 2025 £189,750 £66,412 35%

#### **45%** of the installment payment plan

| 1. Installm