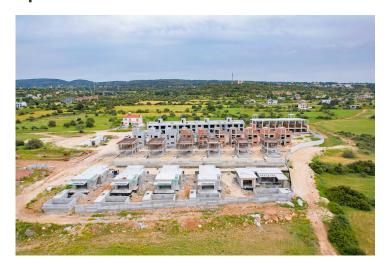

Electric water heaters (Boymak, Demirdöküm) and generators for uninterruptible power supply.

Household appliances: Built-in kitchen and sanitary appliances from world manufacturers (Artema, Vitro, Grohe).

Climate control: Multi-speed air conditioning system for each villa and apartment.

Landscaping: Barbecue areas and a kitchen on the terrace (Vista, Amar), special pools with waterfalls and recreation areas (Vista), as well as infrastructure for installing a Jacuzzi.

The residential complex in Yenierenkoy is a harmonious combination of luxury and functionality. Everything is provided here for a comfortable life and recreation for your family.

Book your perfect home today and enjoy the comfort and coziness in one of the best neighborhoods!



**Construction Status** 

**April 2025** 









March 2025



# **Payment Plan For This Property Type**

**Property Info** 

| Туре                          | No              |
|-------------------------------|-----------------|
| 2 Bedroom Garden<br>Apartment | 2               |
| Block                         | Floor           |
| Milagro                       | 0               |
| Interior                      | Balcony Terrace |
| 81.00 m <sup>2</sup>          | 15.00 m²        |
| Total Living Space            |                 |
| 96.00 m <sup>2</sup>          |                 |

## **Payment Plan For This Property Type**

#### **Payment Plan**

Current Date Start Date Delivery Date Price Initial Payment Amount May 2025 August 2023 August 2025 £189,750 £66,412 35%

#### **45%** of the installment payment plan

| 1. Instal