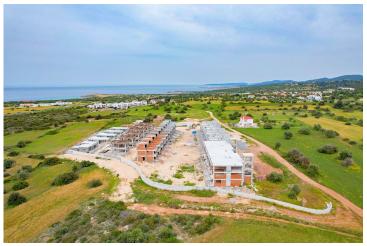

tric water heaters (Boymak, Demirdöküm) and generators for uninterruptible power supply.

Household appliances: Built-in kitchen and sanitary appliances from world manufacturers (Artema, Vitro, Grohe).

Climate control: Multi-speed air conditioning system for each villa and apartment.

Landscaping: Barbecue areas and a kitchen on the terrace (Vista, Amar), special pools with waterfalls and recreation areas (Vista), as well as infrastructure for installing a Jacuzzi.

The residential complex in Yenierenkoy is a harmonious combination of luxury and functionality. Everything is provided here for a comfortable life and recreation for your family.

Book your perfect home today and enjoy the comfort and coziness in one of the best neighborhoods!



**Construction Status** 

**April 2025** 









March 2025



# **Payment Plan For This Property Type**

**Property Info** 

| Туре                          | No              |
|-------------------------------|-----------------|
| 2 Bedroom Garden<br>Apartment | 2               |
| Block                         | Floor           |
| Milagro                       | 0               |
| Interior                      | Balcony Terrace |
| 81.00 m <sup>2</sup>          | 15.00 m²        |
| Total Living Space            |                 |
| 96.00 m <sup>2</sup>          |                 |

## **Payment Plan For This Property Type**

#### **Payment Plan**

Current Date Start Date Delivery Date Price Initial Payment Amount May 2025 August 2023 August 2025 £189,750 £66,412 35%

#### **45%** of the installment payment plan

| 1. Installmen