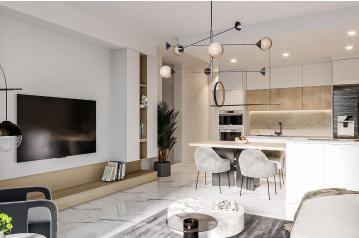

Interior: Laminate floors (AGT) and built-in cabinets with a soft closing system will create a cozy and functional environment.

Kitchen and bathroom: High-quality ceramic and porcelain tiles (120/60) from Etna, Decovita, Frig. The kitchens are equipped with LED lighting and full-size suspended ceilings.