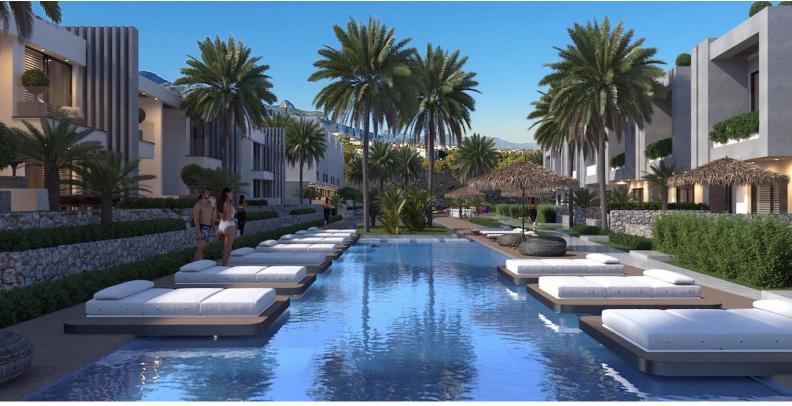

Yeni Erenkoy, Karpaz Peninsula, North Cyprus

- Property Ref: 597
- Pool and mountains view.
- Private garden. Communal pool.
- Rich facilities and management.
- Smart investment.
- Flexible payment plan.

### **Facilities**

Central Generator System (Communal Areas)

Central Generator System (Homes)

**Fitness** 

**Gardens (Landspaced)** 

**Gated Community** 

**Onsite Management** 

Parking

Pool (Outdoor)

### Site Plan

Yeni Erenkoy, Karpaz Peninsula, North Cyprus