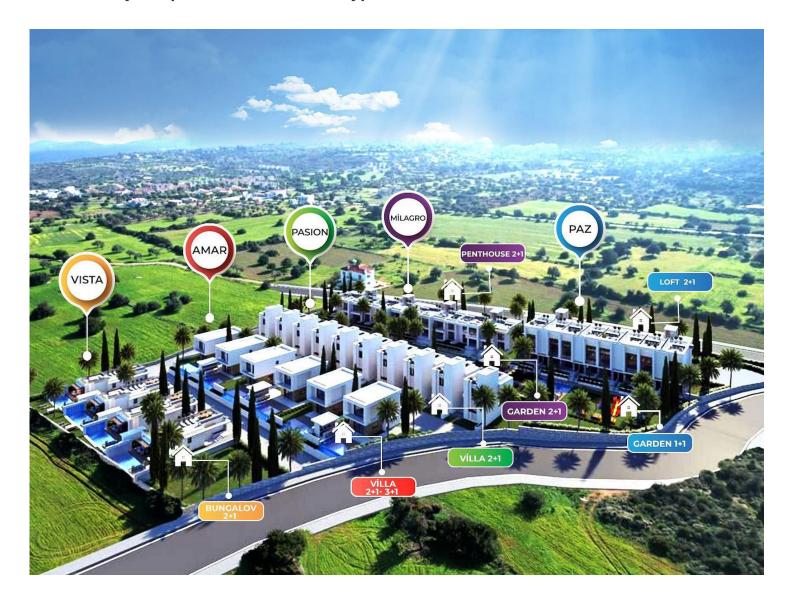

>2</sup> 6 Master Yatak Odası 15.1 m<sup>2</sup> Yatak Odası 2 14.8 m<sup>2</sup> 7 Kapalı Teras $6 \, m^2$ Kapalı Alan 81 m<sup>2</sup> Açık Alan 15 m<sup>2</sup> 2+1 PENTHOUSE Oturma, Yemek & Mutfak 35.4 m<sup>2</sup> Giriş Holü Alanı $2.5 \, m^2$ Hol $2 \, m^2$ 3 Master Yatak Odası 15.1 m<sup>2</sup> Yatak Odası 2 14.8 m<sup>2</sup> 6 WC-Duş 5.2 m<sup>2</sup> Kapalı Teras $3 \, \text{m}^2$ Çatı Teras Alanı $75 \, m^2$ 78 m<sup>2</sup> Kapalı Alan 2+1 PENTHOUSE 75 m<sup>2</sup> Açık Alan

🚝 Kıbrıs Sunum

### **Facilities**



Central Generator System (Communal Areas)



Central Generator System (Homes)





**Fitness** 



**Gardens (Landspaced)** 



**Gated Community** 



**Onsite Management** 



Parking



Pool (Outdoor)

### Site Plan

Yeni Erenkoy, Karpaz Peninsula, North Cyprus





## **Project Location**

The project is located in the Erenkoy area.



| Supermarket                     | 2 mins | Long Beach      | 45 mins |
|---------------------------------|--------|-----------------|---------|
| Club Di Mare Hotel              | 3 mins | Famagusta       | 55 mins |
| Pharmacy                        | 3 mins | Nicosia         | 85 mins |
| Yeni Erenkoy Municipality Beach | 4 mins | Ercan Airport   | 95 mins |
| Karpaz Gate Marina              | 4 mins | Larnaca Airport | 95 mins |



## **About the Project**

This new residential complex in Yenierenkoy area combines modern design and the highest standards of construction quality. This complex will be an ideal choice for those who appreciate comfort, safety and style.

The main characteristics of the complex:

He