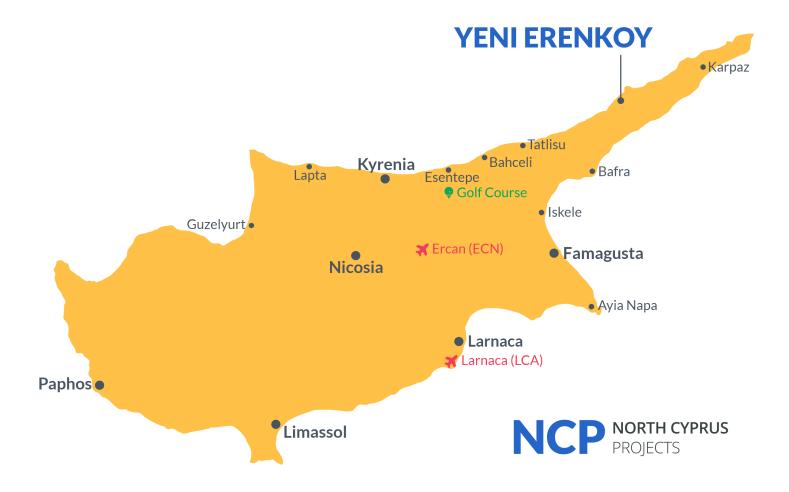

## **Project Location**

The project is located in the Erenkoy area.

| Supermarket                     | 2 mins | Long Beach      | 45 mins |
|---------------------------------|--------|-----------------|---------|
| Club Di Mare Hotel              | 3 mins | Famagusta       | 55 mins |
| Pharmacy                        | 3 mins | Nicosia         | 85 mins |
| Yeni Erenkoy Municipality Beach | 4 mins | Ercan Airport   | 95 mins |
| Karpaz Gate Marina              | 4 mins | Larnaca Airport | 95 mins |