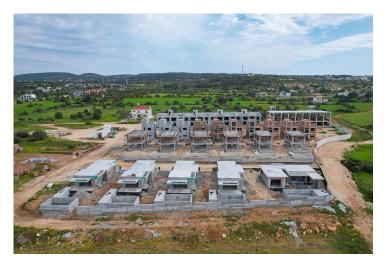

rs (Boymak, Demirdöküm) and generators for uninterruptible power supply.

Household appliances: Built-in kitchen and sanitary appliances from world manufacturers (Artema, Vitro, Grohe).

Climate control: Multi-speed air conditioning system for each villa and apartment.

Landscaping: Barbecue areas and a kitchen on the terrace (Vista, Amar), special pools with waterfalls and recreation areas (Vista), as well as infrastructure for installing a Jacuzzi.

The residential complex in Yenierenkoy is a harmonious combination of luxury and functionality. Everything is provided here for a comfortable life and recreation for your family.

Book your perfect home today and enjoy the comfort and coziness in one of the best neighborhoods!



**Construction Status** 

**April 2025** 









March 2025



# **Payment Plan For This Property Type**

**Property Info** 

| Туре                          | No              |
|-------------------------------|-----------------|
| 2 Bedroom Garden<br>Apartment | 2               |
| Block                         | Floor           |
| Milagro                       | 0               |
| Interior                      | Balcony Terrace |
| 81.00 m <sup>2</sup>          | 15.00 m²        |
| Total Living Space            |                 |
| 96.00 m <sup>2</sup>          |                 |

## **Payment Plan For This Property Type**

#### **Payment Plan**

Current Date Start Date Delivery Date Price Initial Payment Amount May 2025 August 2023 August 2025 £189,750 £66,412 35%

#### **45%** of the installment payment plan

| 1. Installment June 2025   |