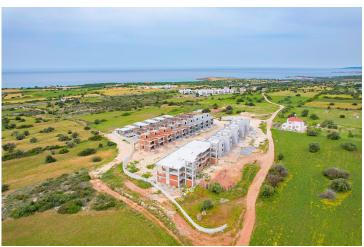

ic water heaters (Boymak, Demirdöküm) and generators for uninterruptible power supply.

Household appliances: Built-in kitchen and sanitary appliances from world manufacturers (Artema, Vitro, Grohe).

Climate control: Multi-speed air conditioning system for each villa and apartment.

Landscaping: Barbecue areas and a kitchen on the terrace (Vista, Amar), special pools with waterfalls and recreation areas (Vista), as well as infrastructure for installing a Jacuzzi.

The residential complex in Yenierenkoy is a harmonious combination of luxury and functionality. Everything is provided here for a comfortable life and recreation for your family.

Book your perfect home today and enjoy the comfort and coziness in one of the best neighborhoods!



**Construction Status** 

**April 2025** 









March 2025



# **Payment Plan For This Property Type**

**Property Info** 

| Туре                          | No              |
|-------------------------------|-----------------|
| 2 Bedroom Garden<br>Apartment | 2               |
| Block                         | Floor           |
| Milagro                       | 0               |
| Interior                      | Balcony Terrace |
| 81.00 m <sup>2</sup>          | 15.00 m²        |
| Total Living Space            |                 |
| 96.00 m <sup>2</sup>          |                 |

## **Payment Plan For This Property Type**

#### **Payment Plan**

Current Date Start Date Delivery Date Price Initial Payment Amount May 2025 August 2023 August 2025 £189,750 £66,412 35%

#### **45%** of the installment payment plan

| 1. Installment