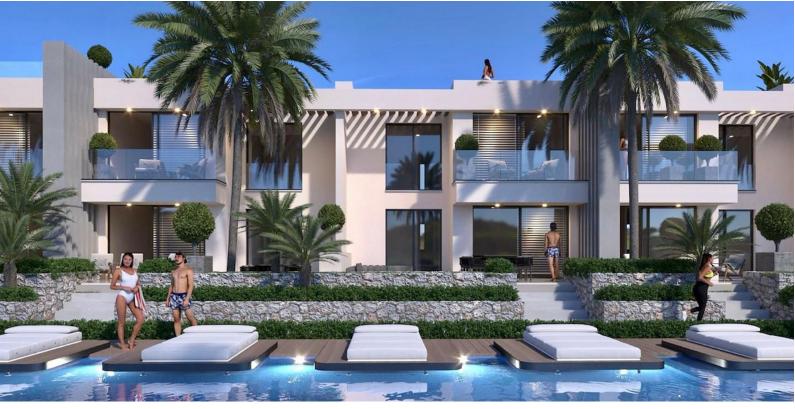

Yeni Erenkoy, Karpaz Peninsula, North Cyprus

- Property Ref: 598
- Sea and mountains view.
- Private roof terrace. Communal pool.
- Rich facilities and management.
- Smart investment.
- Flexible payment plan.

£199,750

153 m<sup>2</sup>

2 Bedrooms

1 Bathroom

21 Months Instalments

August 2025 Completion

**Exterior Images** 

**Interior Images** 

### **Facilities**

Central Generator System (Communal Areas)

Central Generator System (Homes)

**Fitness** 

**Gardens (Landspaced)** 

**Gated Community** 

**Onsite Management** 

Parking

Pool (Outdoor)