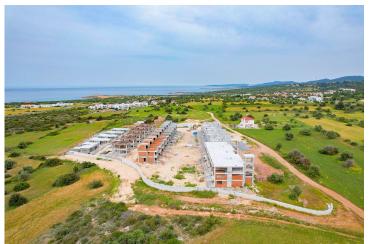

tric water heaters (Boymak, Demirdöküm) and generators for uninterruptible power supply.

Household appliances: Built-in kitchen and sanitary appliances from world manufacturers (Artema, Vitro, Grohe).

Climate control: Multi-speed air conditioning system for each villa and apartment.

Landscaping: Barbecue areas and a kitchen on the terrace (Vista, Amar), special pools with waterfalls and recreation areas (Vista), as well as infrastructure for installing a Jacuzzi.

The residential complex in Yenierenkoy is a harmonious combination of luxury and functionality. Everything is provided here for a comfortable life and recreation for your family.

Book your perfect home today and enjoy the comfort and coziness in one of the best neighborhoods!



**Construction Status** 

**April 2025** 









**March 2025** 



## **Payment Plan For This Property Type**

**Property Info** 

| Туре                 | No                   |
|----------------------|----------------------|
| 2 Bedroom Penthouse  | 11                   |
| Block                | Floor                |
| Milagro              | 1                    |
| Interior             | Rooftop              |
| 78.00 m <sup>2</sup> | 75.00 m <sup>2</sup> |
| Total Living Space   |                      |
| 153.00 m²            |                      |

## **Payment Plan For This Property Type**

#### **Payment Plan**

Current Date Start Date Delivery Date Price Initial Payment Amount

May 2025 August 2023 August 2025 £199,750 £69,912 35%

#### **45%** of the installment payment plan

| 1. Installment June 2025   | £29,963 |
|--