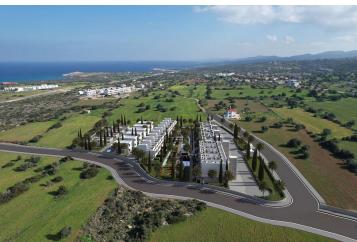

### Site Plan

Yeni Erenkoy, Karpaz Peninsula, North Cyprus

## **Project Location**

The project is located in the Erenkoy area.

| Supermarket                     | 2 mins | Long Beach      | 45 mins |
|---------------------------------|--------|-----------------|---------|
| Club Di Mare Hotel              | 3 mins | Famagusta       | 55 mins |
| Pharmacy                        | 3 mins | Nicosia         | 85 mins |
| Yeni Erenkoy Municipality Beach | 4 mins | Ercan Airport   | 95 mins |
| Karpaz Gate Marina              | 4 mins | Larnaca Airport | 95 mins |