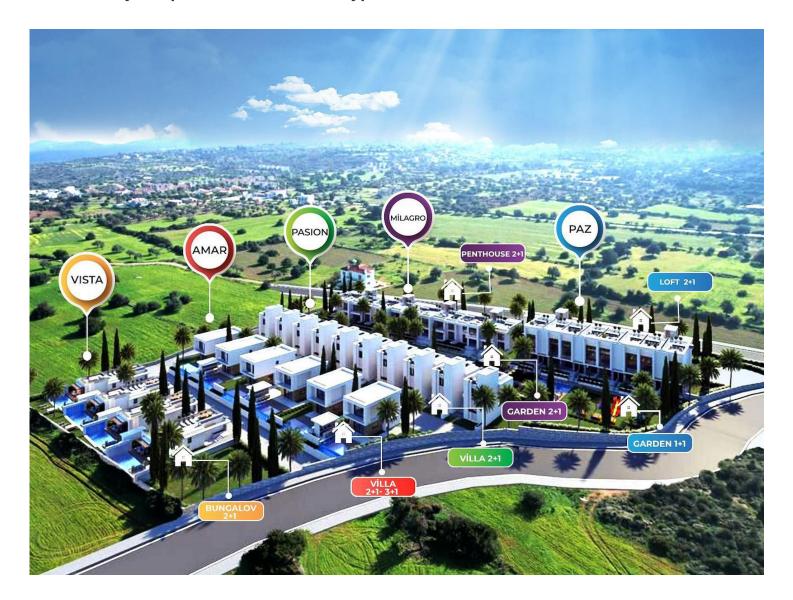

### Site Plan

Yeni Erenkoy, Karpaz Peninsula, North Cyprus

## **Project Location**

The project is located in the Erenkoy area.

| Supermarket                     | 2 mins | Long Beach      | 45 mins |
|---------------------------------|--------|-----------------|---------|
| Club Di Mare Hotel              | 3 mins | Famagusta       | 55 mins |
| Pharmacy                        | 3 mins | Nicosia         | 85 mins |
| Yeni Erenkoy Municipality Beach | 4 mins | Ercan Airport   | 95 mins |
| Karpaz Gate Marina              | 4 mins | Larnaca Airport | 95 mins |