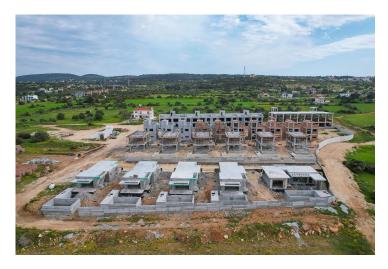

oymak, Demirdöküm) and generators for uninterruptible power supply.

Household appliances: Built-in kitchen and sanitary appliances from world manufacturers (Artema, Vitro, Grohe).

Climate control: Multi-speed air conditioning system for each villa and apartment.

Landscaping: Barbecue areas and a kitchen on the terrace (Vista, Amar), special pools with waterfalls and recreation areas (Vista), as well as infrastructure for installing a Jacuzzi.

The residential complex in Yenierenkoy is a harmonious combination of luxury and functionality. Everything is provided here for a comfortable life and recreation for your family.

Book your perfect home today and enjoy the comfort and coziness in one of the best neighborhoods!



**Construction Status** 

**April 2025** 









**March 2025** 



## **Payment Plan For This Property Type**

**Property Info** 

| Туре                 | No                   |
|----------------------|----------------------|
| 2 Bedroom Penthouse  | 11                   |
| Block                | Floor                |
| Milagro              | 1                    |
| Interior             | Rooftop              |
| 78.00 m <sup>2</sup> | 75.00 m <sup>2</sup> |
| Total Living Space   |                      |
| 153.00 m²            |                      |

## **Payment Plan For This Property Type**

#### **Payment Plan**

Current Date Start Date Delivery Date Price Initial Payment Amount

May 2025 August 2023 August 2025 £199,750 £69,912 35%

#### **45%** of the installment payment plan

| 1. Installment June 2025   | £29,963 |
|-----------------------