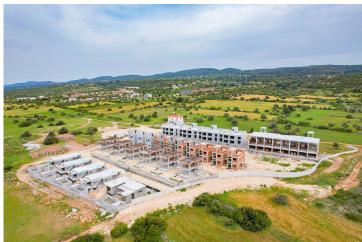

ectric water heaters (Boymak, Demirdöküm) and generators for uninterruptible power supply.

Household appliances: Built-in kitchen and sanitary appliances from world manufacturers (Artema, Vitro, Grohe).

Climate control: Multi-speed air conditioning system for each villa and apartment.

Landscaping: Barbecue areas and a kitchen on the terrace (Vista, Amar), special pools with waterfalls and recreation areas (Vista), as well as infrastructure for installing a Jacuzzi.

The residential complex in Yenierenkoy is a harmonious combination of luxury and functionality. Everything is provided here for a comfortable life and recreation for your family.

Book your perfect home today and enjoy the comfort and coziness in one of the best neighborhoods!



**Construction Status** 

**April 2025** 









**March 2025** 



## **Payment Plan For This Property Type**

**Property Info** 

| Туре                 | No                   |
|----------------------|----------------------|
| 2 Bedroom Penthouse  | 11                   |
| Block                | Floor                |
| Milagro              | 1                    |
| Interior             | Rooftop              |
| 78.00 m <sup>2</sup> | 75.00 m <sup>2</sup> |
| Total Living Space   |                      |
| 153.00 m²            |                      |

## **Payment Plan For This Property Type**

#### **Payment Plan**

Current Date Start Date Delivery Date Price Initial Payment Amount

May 2025 August 2023 August 2025 £199,750 £69,912 35%

#### **45%** of the installment payment plan

| 1. Installment June 2025   | £29,963 |
|