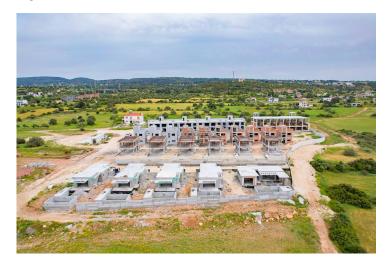

Electric water heaters (Boymak, Demirdöküm) and generators for uninterruptible power supply.

Household appliances: Built-in kitchen and sanitary appliances from world manufacturers (Artema, Vitro, Grohe).

Climate control: Multi-speed air conditioning system for each villa and apartment.

Landscaping: Barbecue areas and a kitchen on the terrace (Vista, Amar), special pools with waterfalls and recreation areas (Vista), as well as infrastructure for installing a Jacuzzi.

The residential complex in Yenierenkoy is a harmonious combination of luxury and functionality. Everything is provided here for a comfortable life and recreation for your family.

Book your perfect home today and enjoy the comfort and coziness in one of the best neighborhoods!



**Construction Status** 

**April 2025** 









**March 2025** 



## **Payment Plan For This Property Type**

**Property Info** 

| Туре                 | No                   |
|----------------------|----------------------|
| 2 Bedroom Penthouse  | 11                   |
| Block                | Floor                |
| Milagro              | 1                    |
| Interior             | Rooftop              |
| 78.00 m <sup>2</sup> | 75.00 m <sup>2</sup> |
| Total Living Space   |                      |
| 153.00 m²            |                      |

## **Payment Plan For This Property Type**

#### **Payment Plan**

Current Date Start Date Delivery Date Price Initial Payment Amount

May 2025 August 2023 August 2025 £199,750 £69,912 35%

#### **45%** of the installment payment plan

| 1. Installment June 2025   | £29,963 |