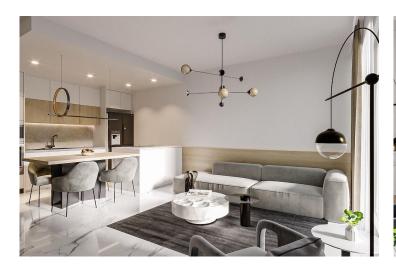

£199,750

153 m<sup>2</sup>

2 Bedrooms

1 Bathroom

21 Months Instalments

August 2025 Completion

**Exterior Images** 

**Interior Images** 

Interior: Laminate floors (AGT) and built-in cabinets with a soft closing system will create a cozy and functional environment.

Kitchen and bathroom: High-quality ceramic and porcelain tiles (120/60) from Etna, Decovita, Frig. The kitchens are equipped with LED lighting and full-size suspended ceilings.