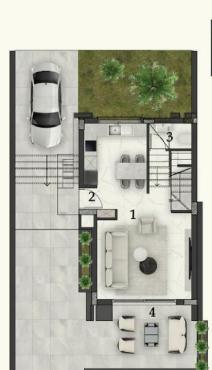

## PASION 2+1 VILLA Kat Planı

| 0 | Oturma A. & Mutfak | : | 41.8 m <sup>2</sup> |
|---|--------------------|---|---------------------|
| 0 | Giriş Holü         | : | 2.3 m <sup>2</sup>  |
| 0 | WC                 | : | 3.6 m <sup>2</sup>  |
| 4 | Kapalı Teras Alanı | : | 8 m²                |
| 6 | Master Yatak Odası | : | 16 m <sup>2</sup>   |
| 6 | Yatak Odası 2      | : | 14.6 m²             |
| Ø | WC - Duş           | : | 5.2 m <sup>2</sup>  |
| 8 | Hol                | : | 4.5 m <sup>2</sup>  |
|   | Kapalı Alan:       | : | 96 m2               |
|   | Açık Alan          | : | 77 m2               |
|   | Çatı Terası        | : | 47 m2               |