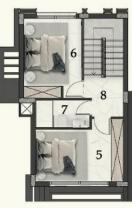

## PASION 2+1 VILLA Kat Planı

| 0 | Oturma A. & Mutfak | : | 41.8 m <sup>2</sup> |
|---|--------------------|---|---------------------|
| 0 | Giriş Holü         | : | 2.3 m <sup>2</sup>  |
| 0 | WC                 | : | 3.6 m <sup>2</sup>  |
| 4 | Kapalı Teras Alanı | : | 8 m²                |
| 6 | Master Yatak Odası | : | 16 m <sup>2</sup>   |
| 6 | Yatak Odası 2      | : | 14.6 m²             |
| Ø | WC - Duş           | : | 5.2 m <sup>2</sup>  |
| 8 | Hol                | : | 4.5 m <sup>2</sup>  |
|   | Kapalı Alan:       | : | 96 m2               |
|   | Açık Alan          | : | 77 m2               |
|   | Çatı Terası        | : | 47 m2               |