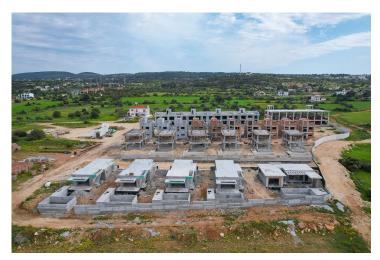

s (Boymak, Demirdöküm) and generators for uninterruptible power supply.

Household appliances: Built-in kitchen and sanitary appliances from world manufacturers (Artema, Vitro, Grohe).

Climate control: Multi-speed air conditioning system for each villa and apartment.

Landscaping: Barbecue areas and a kitchen on the terrace (Vista, Amar), special pools with waterfalls and recreation areas (Vista), as well as infrastructure for installing a Jacuzzi.

The residential complex in Yenierenkoy is a harmonious combination of luxury and functionality. Everything is provided here for a comfortable life and recreation for your family.

Book your perfect home today and enjoy the comfort and coziness in one of the best neighborhoods!





**Construction Status** 

#### April 2025



**March 2025** 





#### **Payment Plan For This Property Type**

**Property Info** 

| Туре                             | No        |
|----------------------------------|-----------|
| 2 Bedroom Semi-detached<br>Villa | 4         |
| Block                            | Interior  |
| Pasion                           | 96.00 m²  |
| Balcony Terrace                  | Rooftop   |
| 77.00 m <sup>2</sup>             | 47.00 m²  |
| Total Living Space               | Plot      |
| 220.00 m <sup>2</sup>            | 140.00 m² |



#### **Payment Plan For This Property Type**

#### **Payment Plan**

| Current Date<br>May 2025 | Start Date<br>August 2023 | Delivery Date<br>August 2025 | Price<br><b>£259,000</b> | Initial Payment Amount<br><b>£90,650</b> 35% |
|--------------------------|---------------------------