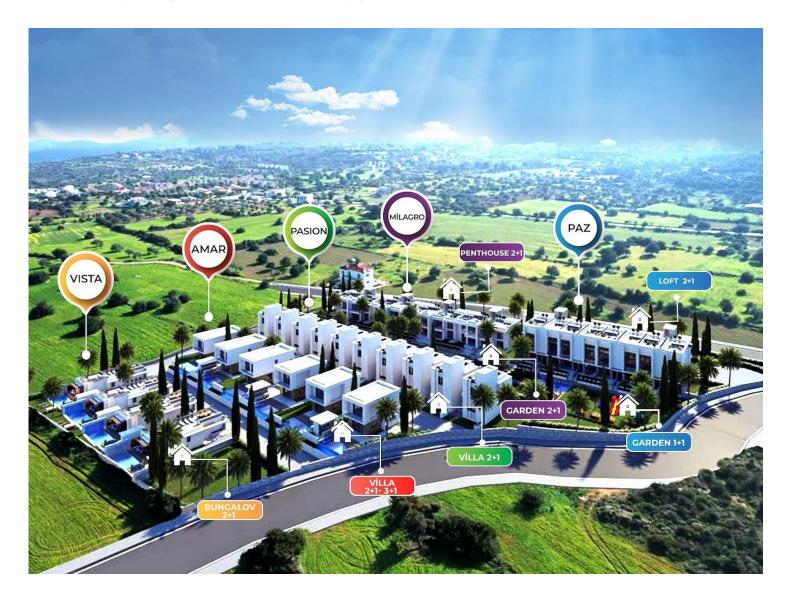

Yeni Erenkoy, Karpaz Peninsula, North Cyprus

- Property Ref: 599
- Sea and mountains view.
- Private garden. Private roof terrace. Communal pool.
- Rich facilities and management.
- Smart investment.
- Flexible payment plan.

### Site Plan

Yeni Erenkoy, Karpaz Peninsula, North Cyprus