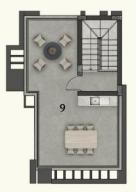

## PASION 2+1 VILLA Kat Planı

| 0 | Oturma A. & Mutfak | : | 41.8 m <sup>2</sup> |
|---|--------------------|---|---------------------|
| 0 | Giriş Holü         | : | 2.3 m <sup>2</sup>  |
| 0 | WC                 | : | 3.6 m <sup>2</sup>  |
| 4 | Kapalı Teras Alanı | : | 8 m²                |
| 6 | Master Yatak Odası | : | 16 m <sup>2</sup>   |
| 6 | Yatak Odası 2      | : | 14.6 m²             |
| Ø | WC - Duş           | : | 5.2 m <sup>2</sup>  |
| 8 | Hol                | : | 4.5 m <sup>2</sup>  |
|   | Kapalı Alan:       | : | 96 m2               |
|   | Açık Alan          | : | 77 m2               |
|   | Çatı Terası        | : | 47 m2               |