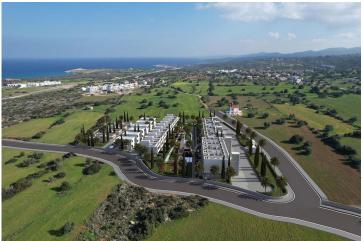

### Site Plan

Yeni Erenkoy, Karpaz Peninsula, North Cyprus

## **Project Location**

The project is located in the Erenkoy area.

| Supermarket                     | 2 mins | Long Beach      | 45 mins |
|---------------------------------|--------|-----------------|---------|
| Club Di Mare Hotel              | 3 mins | Famagusta       | 55 mins |
| Pharmacy                        | 3 mins | Nicosia         | 85 mins |
| Yeni Erenkoy Municipality Beach | 4 mins | Ercan Airport   | 95 mins |
| Karpaz Gate Marina              | 4 mins | Larnaca Airport | 95 mins |