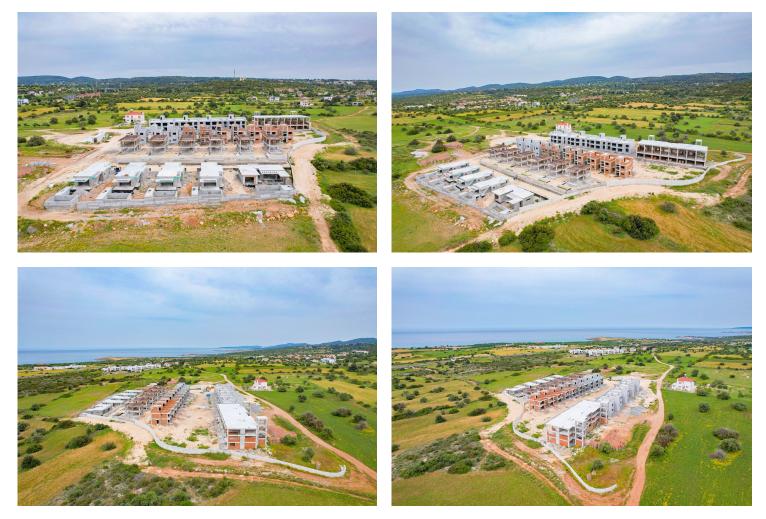

ectric water heaters (Boymak, Demirdöküm) and generators for uninterruptible power supply.

Household appliances: Built-in kitchen and sanitary appliances from world manufacturers (Artema, Vitro, Grohe).

Climate control: Multi-speed air conditioning system for each villa and apartment.

Landscaping: Barbecue areas and a kitchen on the terrace (Vista, Amar), special pools with waterfalls and recreation areas (Vista), as well as infrastructure for installing a Jacuzzi.

The residential complex in Yenierenkoy is a harmonious combination of luxury and functionality. Everything is provided here for a comfortable life and recreation for your family.

Book your perfect home today and enjoy the comfort and coziness in one of the best neighborhoods!





**Construction Status** 

#### April 2025



**March 2025** 





#### **Payment Plan For This Property Type**

**Property Info** 

| Туре                             | No        |
|----------------------------------|-----------|
| 2 Bedroom Semi-detached<br>Villa | 4         |
| Block                            | Interior  |
| Pasion                           | 96.00 m²  |
| Balcony Terrace                  | Rooftop   |
| 77.00 m <sup>2</sup>             | 47.00 m²  |
| Total Living Space               | Plot      |
| 220.00 m <sup>2</sup>            | 140.00 m² |



#### **Payment Plan For This Property Type**

#### **Payment Plan**

| Current Date<br>May 2025 | Start Date<br>August 2023 | Delivery Date<br>August 2025 | Price<br><b>£259,000</b> | Initial Payment Amount<br><b>£90,650</b> 35% |
|--------------------------|--------