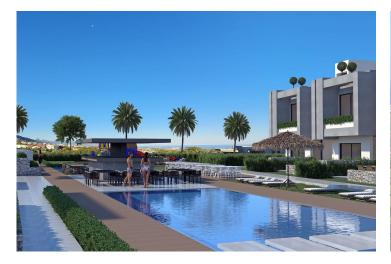

## Facilities

Pool (Outdoor)

Household appliances: Built-in kitchen and sanitary appliances from world manufacturers (Artema, Vitro, Grohe).

Climate control: Multi-speed air conditioning system for each villa and apartment.

Landscaping: Barbecue areas and a kitchen on the terrace (Vista, Amar), special pools with waterfalls and recreation areas (Vista), as well as infrastructure for installing a Jacuzzi.