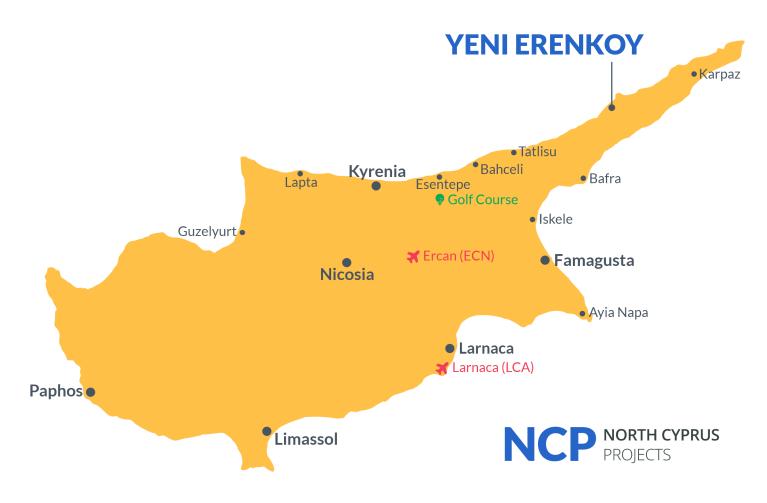

## **Project Location**

The project is located in the Erenkoy area.

| Supermarket                     | 2 mins | Long Beach      | 45 mins |
|---------------------------------|--------|-----------------|---------|
| Club Di Mare Hotel              | 3 mins | Famagusta       | 55 mins |
| Pharmacy                        | 3 mins | Nicosia         | 85 mins |
| Yeni Erenkoy Municipality Beach | 4 mins | Ercan Airport   | 95 mins |
| Karpaz Gate Marina              | 4 mins | Larnaca Airport | 95 mins |