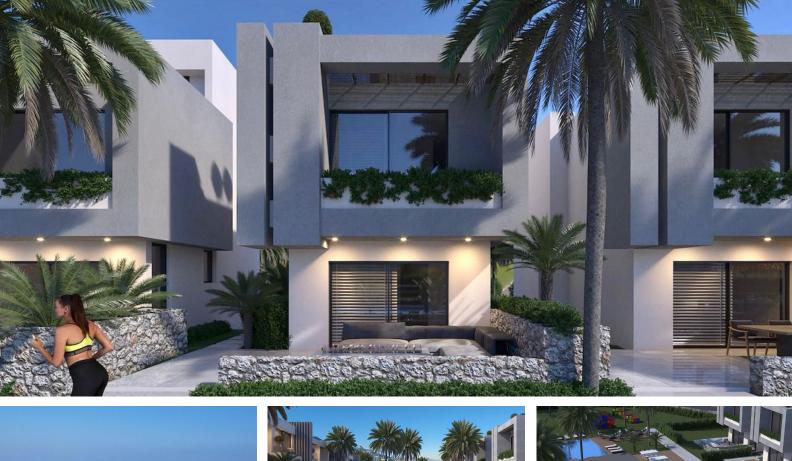

Yeni Erenkoy, Karpaz Peninsula, North Cyprus

- Property Ref: 599
- Sea and mountains view.
- Private garden. Private roof terrace. Communal pool.
- Rich facilities and management.
- Smart investment.
- Flexible payment plan.

220 m<sup>2</sup>

2 Bedrooms

2 Bathrooms

21 Months Instalments

August 2025 Completion

**Exterior Images** 

**Interior Images** 

**Floor Plan** 

#### **About the Project**

This new residential complex in Yenierenkoy area combines modern design and the highest standards of construction quality. This complex will be an ideal choice for those who appreciate comfort, safety and style.

The main characteristics of the complex:

Heat and sound insulation: High-quality insulation (Weber) will provide comfort and silence in your home.

Windows and doors: Aluminum double-glazed windows and windows will ensure durability and elegant appearance.