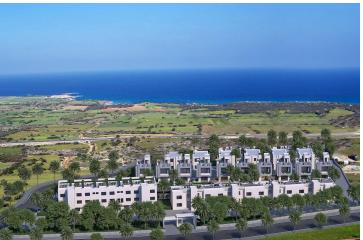

### Site Plan

Yeni Erenkoy, Karpaz Peninsula, North Cyprus

## **Project Location**

The project is located in the Erenkoy area.

| Supermarket                     | 2 mins | Long Beach      | 45 mins |
|---------------------------------|--------|-----------------|---------|
| Club Di Mare Hotel              | 3 mins | Famagusta       | 55 mins |
| Pharmacy                        | 3 mins | Nicosia         | 85 mins |
| Yeni Erenkoy Municipality Beach | 4 mins | Ercan Airport   | 95 mins |
| Karpaz Gate Marina              | 4 mins | Larnaca Airport | 95 mins |