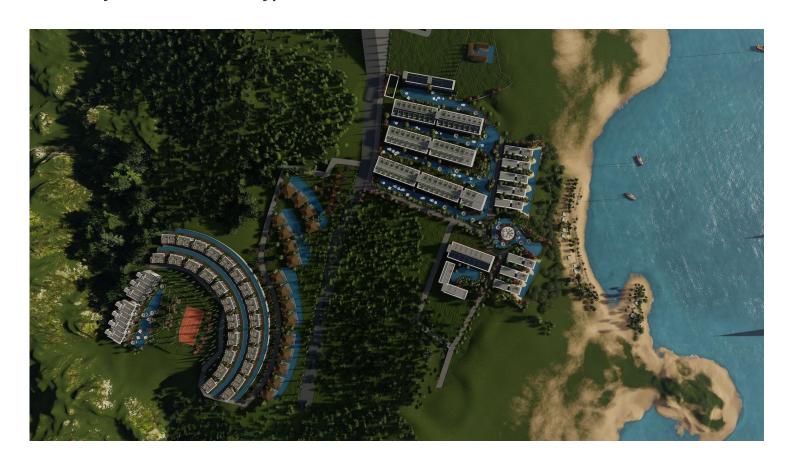

## Site Plan

Tatlisu, Kyrenia East, North Cyprus

This prestigious project comprises 434 units, offering breathtaking sea and mountain views. The first phase of the development includes 1+1 apartments, modern villas, and villas with a boutique hotel concept, while the second phase features 145 units, including 1+1 apartments, 2+1 loft penthouses, and 2-3 bedroom bungalows.

Project offers a host of world-class amenities, including an indoor heated pool, a spa with hammam, massage, and sauna facilities, a well-equipped gym, a tennis court, a restaurant, a reception area, a private beach, and even a beach cinema. The swimming pools come with water and light shows that are sure to enchant and entertain both adults and children alike.