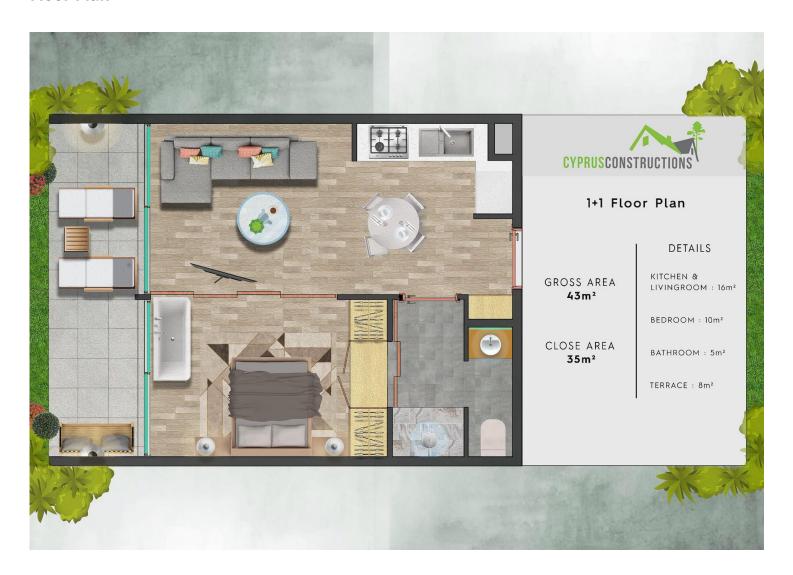

£225,250

1 Bedroom

1 Bathroom

18 Months Instalments

Completion

**Exterior Images** 

**Floor Plan** 

# **Payment Plan For This Property Type**

**Property Info** 

| Туре                 | No                    |
|----------------------|-----------------------|
| 1 Bedroom Penthouse  | 22                    |
| Block                | Floor                 |
| <b>A3</b>            | 1                     |
| Interior             | Balcony Terrace       |
| 35.00 m²             | 35.00 m <sup>2</sup>  |
| Rooftop              | Total Living Space    |
| 35.00 m <sup>2</sup> | 105.00 m <sup>2</sup> |