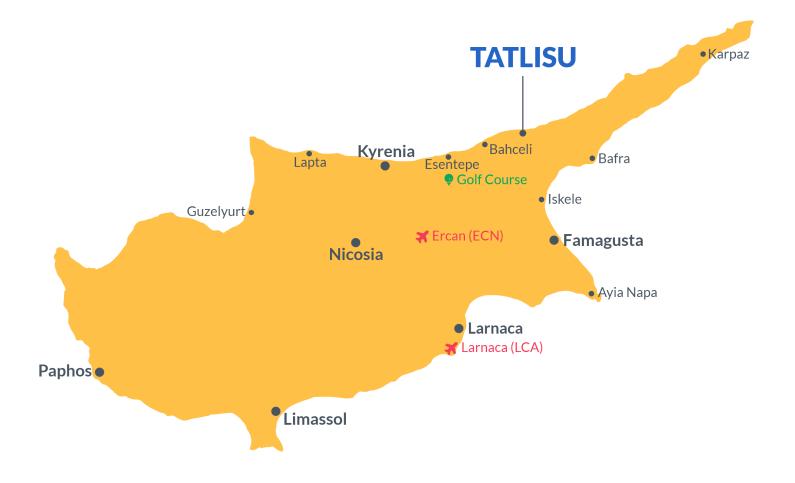

## **Project Location**

Project is located on the beachfront, in the **Tatlisu** region in North Cyprus.

| Supermarket             | 1 min   |
|-------------------------|---------|
| Beach Club              | 1 min   |
| Pharmacy                | 2 mins  |
| Cafes and Restaurants   | 3 mins  |
| 5 Star Hotel and Casino | 10 mins |

| Korineum Golf Course | 12 mins |
|----------------------|---------|
| Acapulco Spa Resort  | 15 mins |
| Kyrenia Town Centre  | 35 mins |
| Ercan Airport        | 45 mins |
| Larnaca Airport      | 70 mins |