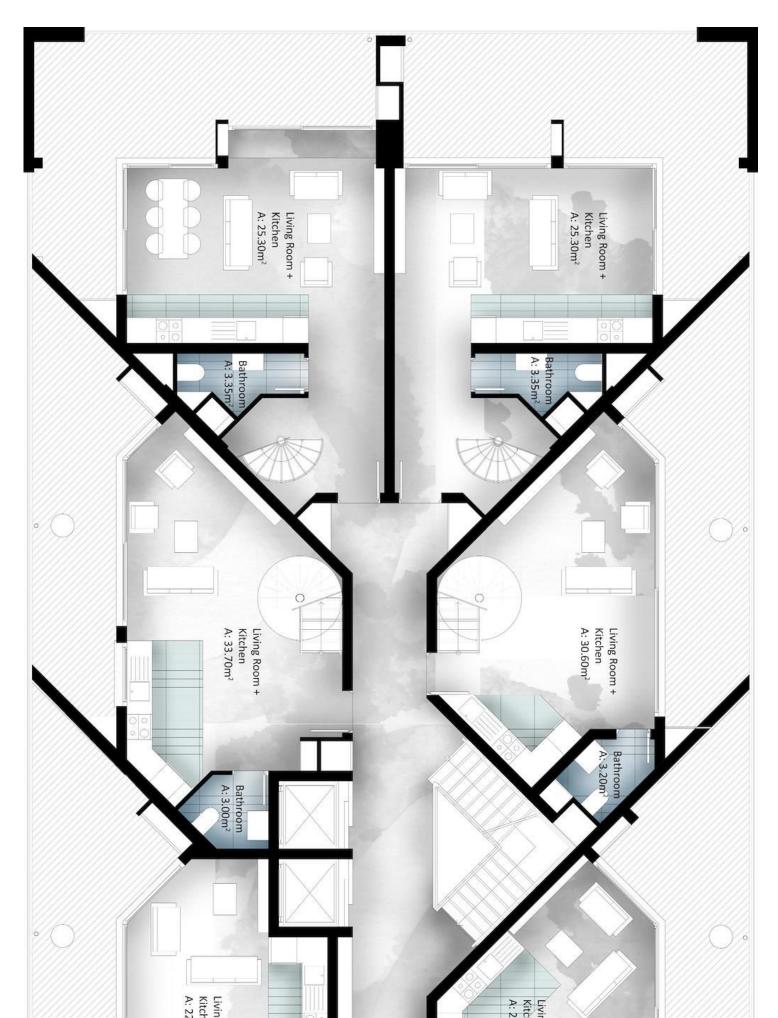

2 Bathrooms

24 Months Instalments

July 2024 Completion

**Exterior Images** 

**Interior Images** 

**Floor Plan** 