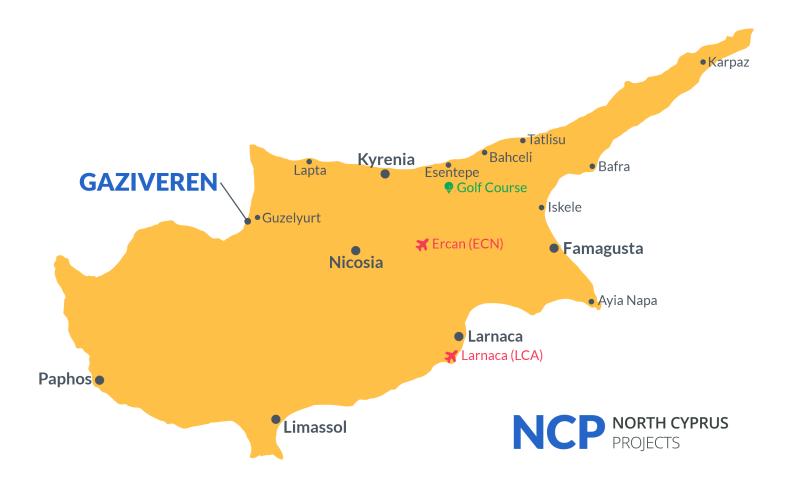

## **Project Location**

This unique project is located on the beachfront of Gaziveren, in North Cyprus

| Beach Club                   | 1 min   | Nicosia         | 40 mins |
|------------------------------|---------|-----------------|---------|
| New Modern Hospital          | 1 min   | Ercan Airport   | 50 mins |
| Pharmacy                     | 6 mins  | Larnaca Airport | 75 mins |
| Supermarket                  | 6 mins  |                 |         |
| European University of Lefke | 13 mins |                 |         |