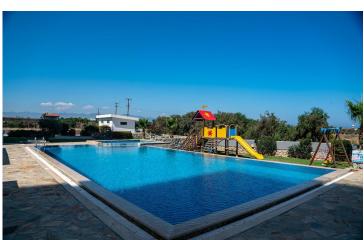

Gaziveren, Guzelyurt, North Cyprus

- Property Ref: 647
- Ready to move in.
- Sea front project.
- Rich facilities and management.
- High rental potential.
- Smart investment.







 $80\ m^2$  to  $97\ m^2$ 

2 Bedrooms





2 Bathrooms

24 Months Instalments



July 2024 Completion



**Exterior Images** 















**Interior Images** 





**Floor Plan** 



# Facilities





## Site Plan

Gaziveren, Guzelyurt, North Cyprus





## **Project Location**

This unique project is located on the beachfront of Gaziveren, in North Cyprus



| Beach Club                   | 1 min   | Nicosia         | 40 mins |
|------------------------------|---------|-----------------|---------|
| New Modern Hospital          | 1 min   | Ercan Airport   | 50 mins |
| Pharmacy                     | 6 mins  | Larnaca Airport | 75 mins |
| Supermarket                  | 6 mins  |                 |         |
| European University of Lefke | 13 mins |                 |         |



## **About the Project**

Nestled on the serene western shores of Cyprus, this exclusive development offers an unparalleled seaside living