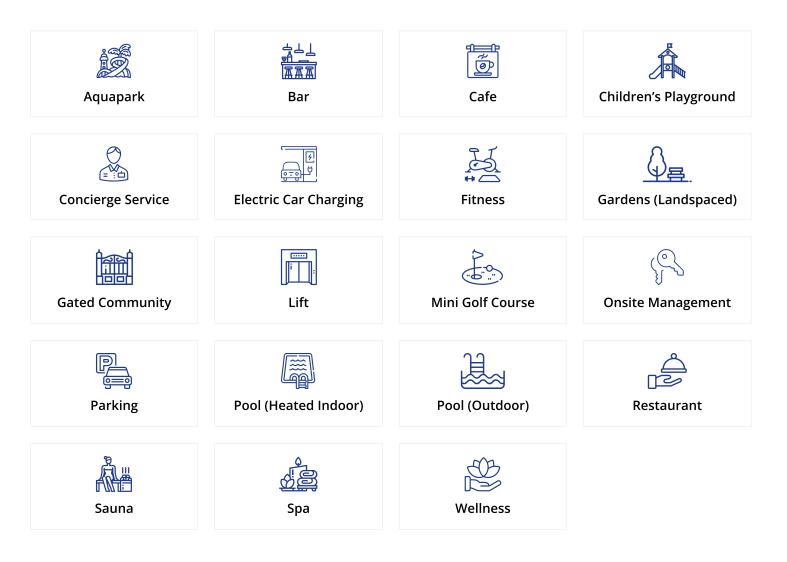

Gaziveren, Guzelyurt, North Cyprus

- Property Ref: 647
- Ready to move in.
- Sea front project.
- Rich facilities and management.
- High rental potential.
- Smart investment.







 $80\ m^2$  to  $97\ m^2$ 

2 Bedrooms





2 Bathrooms

24 Months Instalments



July 2024 Completion



**Exterior Images** 















**Interior Images** 





**Floor Plan** 



# Facilities





## Site Plan

Gaziveren, Guzelyurt, North Cyprus





## **Project Location**

This unique project is located on the beachfront of Gaziveren, in North Cyprus



| Beach Club                   | 1 min   | Nicosia         | 40 mins |
|------------------------------|---------|-----------------|---------|
| New Modern Hospital          | 1 min   | Ercan Airport   | 50 mins |
| Pharmacy                     | 6 mins  | Larnaca Airport | 75 mins |
| Supermarket                  | 6 mins  |                 |         |
| European University of Lefke | 13 mins |                 |         |



## **About the Project**

Nestled on the serene western shores of Cyprus, this exclusive development offers an unparalleled seaside living experience. Enjoy exquisite seafront dining, a luxurious rooftop po