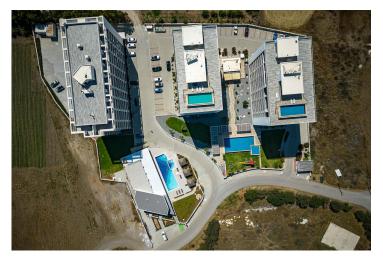

Gaziveren, Guzelyurt, North Cyprus

- Property Ref: 647
- Ready to move in.
- Sea front project.
- Rich facilities and management.
- High rental potential.
- Smart investment.







 $80\ m^2$  to  $97\ m^2$ 

2 Bedrooms





2 Bathrooms

24 Months Instalments



July 2024 Completion



**Exterior Images** 















**Interior Images** 





**Floor Plan** 



# Facilities





## Site Plan

Gaziveren, Guzelyurt, North Cyprus





## **Project Location**

This unique project is located on the beachfront of Gaziveren, in North Cyprus



| Beach Club                   | 1 min   | Nicosia         | 40 mins |
|------------------------------|---------|-----------------|---------|
| New Modern Hospital          | 1 min   | Ercan Airport   | 50 mins |
| Pharmacy                     | 6 mins  | Larnaca Airport | 75 mins |
| Supermarket                  | 6 mins  |                 |         |
| European University of Lefke | 13 mins |                 |         |



## **About the Project**

Nestled on the serene western shores of Cyprus, this exclusive development offers an unparalleled seaside l