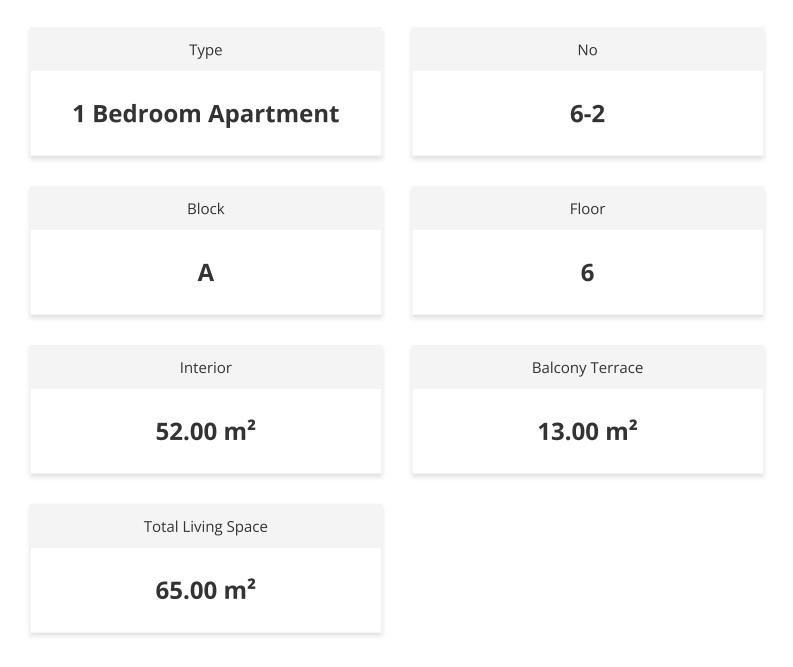

Lefke | 13 mins |                 |         |



## **About the Project**

Nestled on the serene western shores of Cyprus, this exclusive development offers an unparalleled seaside living experience. Enjoy exquisite seafront dining, a luxurious rooftop pool and bar, a state-of-the-art gym, and a relaxing spa, all within the same stunning residence.

Located in the tranquil area of Gaziveren, on the West Coast of North Cyprus, residents will enjoy a laidback lifestyle with convenient access to nearby towns and amenities.

Whether you're seeking a permanent residence or a holiday retreat, this project promises a unique blend of luxury, comfort, and convenience, set against the backdrop of the stunning Cypriot coastline.



## **Payment Plan For This Property Type**

#### **Property Info**





## **Payment Plan For This Property Type**

### **Payment Plan**

| Current Date<br>May 2025 | Start Date<br>July 2022 | Delivery Date<br><b>July 2024</b> | Price<br><b>£120,000</b> | Initial Payment Amour<br><b>£60,000</b> 50% |
|--------------------------|-------------------------|-----------------------------------|--------------------------|---------------------------------------------|
| <b>50%</b> Payment pla   | n remaining after       | delivery                          |                          |                                             |
| 1. Installment Ju        | ne 2025                 | £2,500                            |                          |                                             |
| 2. Installment Ju        | ly 2025                 | £2,500