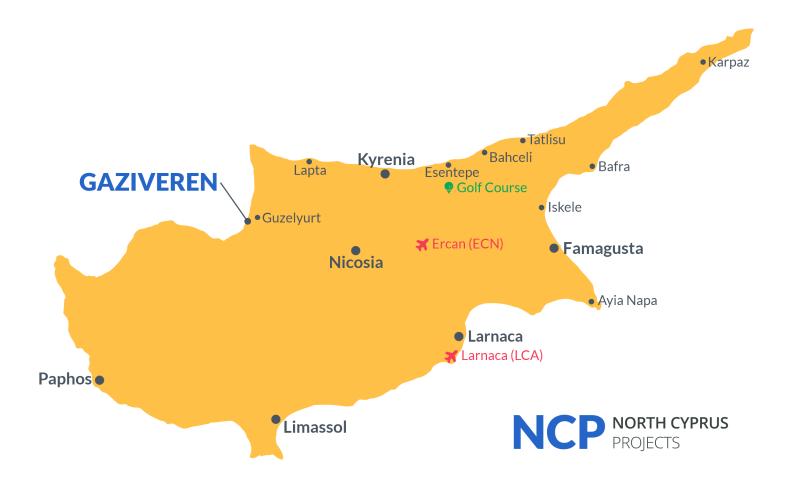

# **Project Location**

This unique project is located on the beachfront of Gaziveren, in North Cyprus

| Beach Club                   | 1 min   | Nicosia         | 40 mins |
|------------------------------|---------|-----------------|---------|
| New Modern Hospital          | 1 min   | Ercan Airport   | 50 mins |
| Pharmacy                     | 6 mins  | Larnaca Airport | 75 mins |
| Supermarket                  | 6 mins  |                 |         |
| European University of Lefke | 13 mins |                 |         |

Located in the tranquil area of Gaziveren, on the West Coast of North Cyprus, residents will enjoy a laidback lifestyle with convenient access to nearby towns and amenities.

Whether you're seeking a permanent residence or a holiday retreat, this project promises a unique blend of luxury, comfort, and convenience, set against the backdrop of the stunning Cypriot coastline.