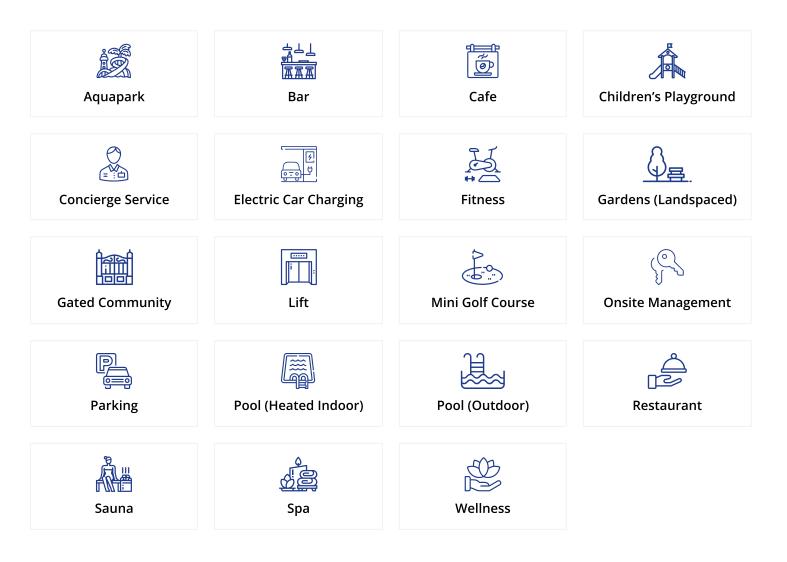

# Facilities

## **About the Project**

Nestled on the serene western shores of Cyprus, this exclusive development offers an unparalleled seaside living experience. Enjoy exquisite seafront dining, a luxurious rooftop pool and bar, a state-of-the-art gym, and a relaxing spa, all within the same stunning residence.