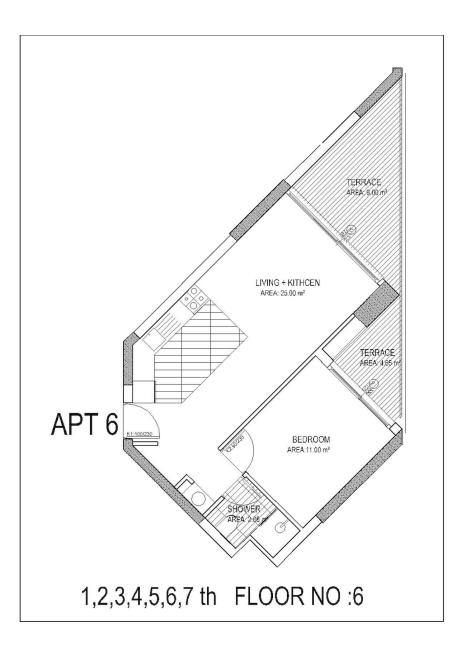

Gaziveren, Guzelyurt, North Cyprus

- Property Ref: 653
- Ready to move in.
- Sea front project.
- Rich facilities and management.
- High rental potential.
- Smart investment.







 $65\ m^2$  to  $77\ m^2$ 

1 Bedroom





1 Bathroom

24 Months Instalments



July 2024 Completion



**Exterior Images** 















**Interior Images** 





#### **Floor Plan**





# Facilities





## Site Plan

Gaziveren, Guzelyurt, North Cyprus





# **Project Location**

This unique project is located on the beachfront of Gaziveren, in North Cyprus



| Beach Club                   | 1 min   | Nicosia         | 40 mins |
|------------------------------|---------|-----------------|---------|
| New Modern Hospital          | 1 min   | Ercan Airport   | 50 mins |
| Pharmacy                     | 6 mins  | Larnaca Airport | 75 mins |
| Supermarket                  | 6 mins  |                 |         |
| European University of Lefke | 13 mins |                 |         |



## **About the Project**

Nestled on the serene western shores of Cyprus, this exclusive development offers an unparalleled seaside living experience. Enjoy exquisite seafront dining, a lux