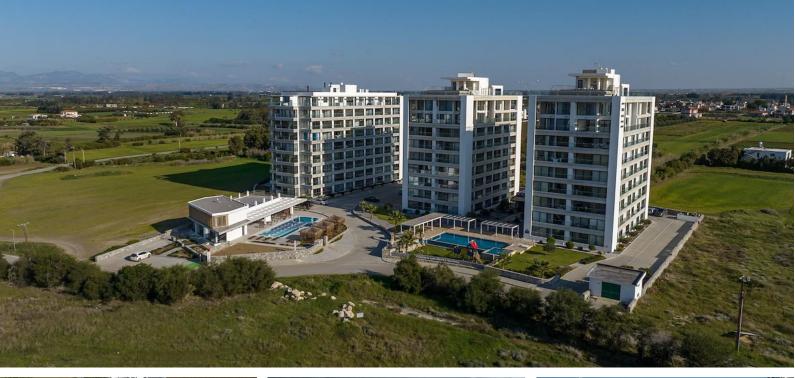

Gaziveren, Guzelyurt, North Cyprus

- Property Ref: 653
- Ready to move in.
- Sea front project.
- Rich facilities and management.
- High rental potential.
- Smart investment.

 $65\ m^2$  to  $77\ m^2$ 

1 Bedroom

# **Project Location**

This unique project is located on the beachfront of Gaziveren, in North Cyprus

| Beach Club                   | 1 min   | Nicosia         | 40 mins |
|------------------------------|---------|-----------------|---------|
| New Modern Hospital          | 1 min   | Ercan Airport   | 50 mins |
| Pharmacy                     | 6 mins  | Larnaca Airport | 75 mins |
| Supermarket                  | 6 mins  |                 |         |
| European University of Lefke | 13 mins |                 |         |

## **About the Project**

Nestled on the serene western shores of Cyprus, this exclusive development offers an unparalleled seaside living experience. Enjoy exquisite seafront dining, a luxurious rooftop pool and bar, a state-of-the-art gym, and a relaxing spa, all within the same stunning residence.

Located in the tranquil area of Gaziveren, on the West Coast of North Cyprus, residents will enjoy a laidback lifestyle with convenient access to nearby towns and amenities.

Whether you're seeking a permanent residence or a holiday retreat, this project promises a unique blend of luxury, comfort, and convenience, set against the backdrop of the stunning Cypriot coastline.