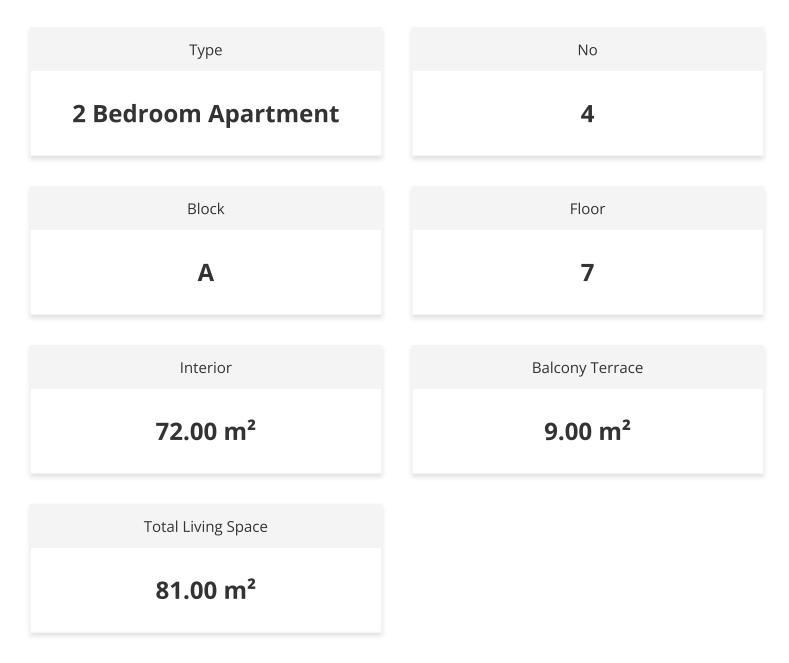

y of Lefke | 13 mins |                 |         |



## **About the Project**

Nestled on the serene western shores of Cyprus, this exclusive development offers an unparalleled seaside living experience. Enjoy exquisite seafront dining, a luxurious rooftop pool and bar, a state-of-the-art gym, and a relaxing spa, all within the same stunning residence.

Located in the tranquil area of Gaziveren, on the West Coast of North Cyprus, residents will enjoy a laidback lifestyle with convenient access to nearby towns and amenities.

Whether you're seeking a permanent residence or a holiday retreat, this project promises a unique blend of luxury, comfort, and convenience, set against the backdrop of the stunning Cypriot coastline.



## **Payment Plan For This Property Type**

**Property Info** 





## **Payment Plan For This Property Type**

#### **Payment Plan**

| Current Date Start Date May 2025 July 2022 | Delivery Date<br><b>July 2024</b> | Price<br><b>£195,000</b> | Initial Payment<br>£97,500 50% |
|--------------------------------------------|-----------------------------------|--------------------------|--------------------------------|
| <b>50%</b> Payment plan remaining after    | delivery                          |                          |                                |
| 1. Installment June 2025                   | £4,063                            |                          |                                |
| 2. Installment July 2025                   | £4,063                            |                          |                                |
| 3. Installme