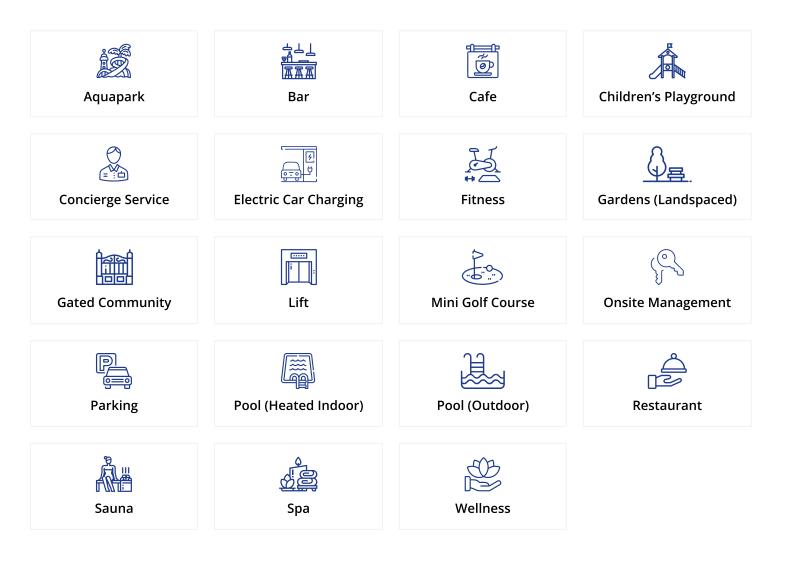

Gaziveren, Guzelyurt, North Cyprus

- Property Ref: 654
- Ready to move in.
- Sea front project.
- Rich facilities and management.
- High rental potential.
- Smart investment.







2 Bedrooms





1 Bathroom

24 Months Instalments



July 2024 Completion





**Exterior Images** 















**Interior Images** 





**Floor Plan** 



# Facilities





## Site Plan

Gaziveren, Guzelyurt, North Cyprus





## **Project Location**

This unique project is located on the beachfront of Gaziveren, in North Cyprus



| Beach Club                   | 1 min   | Nicosia         | 40 mins |
|------------------------------|---------|-----------------|---------|
| New Modern Hospital          | 1 min   | Ercan Airport   | 50 mins |
| Pharmacy                     | 6 mins  | Larnaca Airport | 75 mins |
| Supermarket                  | 6 mins  |                 |         |
| European University of Lefke | 13 mins |                 |         |



## **About the Project**

Nestled on the serene western shores of Cyprus, this exclusive development offers an unparalleled seaside living experience. Enjoy exquisite seafront dining, a luxurious rooftop po