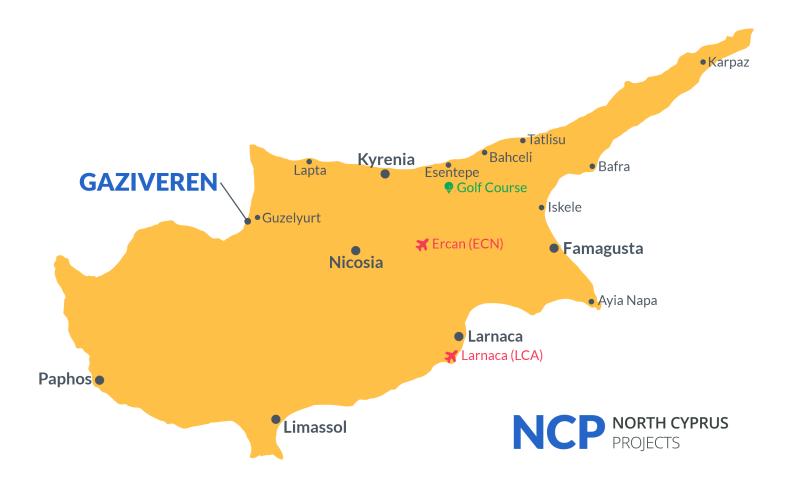

## **Project Location**

This unique project is located on the beachfront of Gaziveren, in North Cyprus

| Beach Club                   | 1 min   | Nicosia         | 40 mins |
|------------------------------|---------|-----------------|---------|
| New Modern Hospital          | 1 min   | Ercan Airport   | 50 mins |
| Pharmacy                     | 6 mins  | Larnaca Airport | 75 mins |
| Supermarket                  | 6 mins  |                 |         |
| European University of Lefke | 13 mins |                 |         |

Located in the tranquil area of Gaziveren, on the West Coast of North Cyprus, residents will enjoy a laidback lifestyle with convenient access to nearby towns and amenities.

Whether you're seeking a permanent residence or a holiday retreat, this project promises a unique blend of luxury, comfort, and convenience, set against the backdrop of the stunning Cypriot coastline.