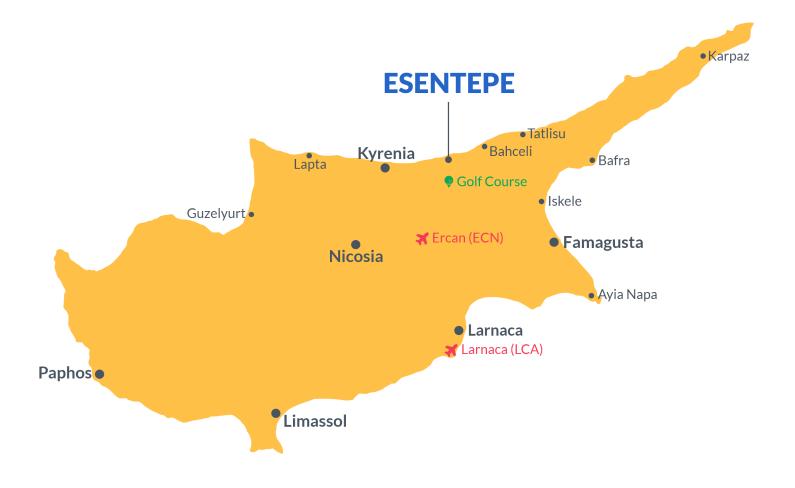

### **Project Location**

This luxury villa is located in the Esentepe area, less than 200 meters from the sea.

| Beach by walk         | 1 min  |
|-----------------------|--------|
| Restaurants and Cafes | 1 min  |
| Pharmacy              | 1 min  |
| Supermarket           | 1 min  |
| Beach Club            | 2 mins |

| Korineum Golf Club | 4 mins  |
|--------------------|---------|
| Kyrenia            | 20 mins |
| Famagusta          | 40 mins |
| Ercan Airport      | 55 mins |
| Larnaca Airport    | 65 mins |