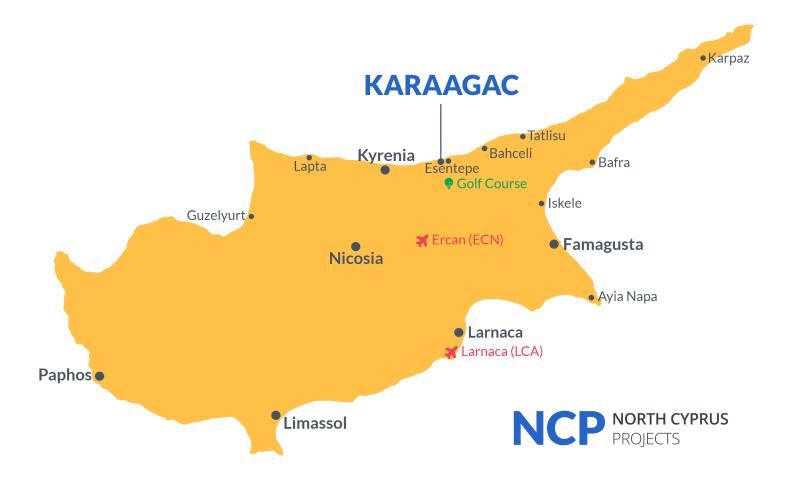

Karaagac, Kyrenia East, North Cyprus

- Property Ref: 661
- Project is located in the northern part of Cyprus and is surrounded by historical places and natural beauties.
- Our 2+1 flats offer you a peaceful life in unique Nature with magnificent sea and mountain views.
- Karaağaç offers a quiet and peaceful environment away from the city centers.
- Close to all necessities, including supermarkets and pharmacies.

#### Karaagac, Kyrenia East, North Cyprus