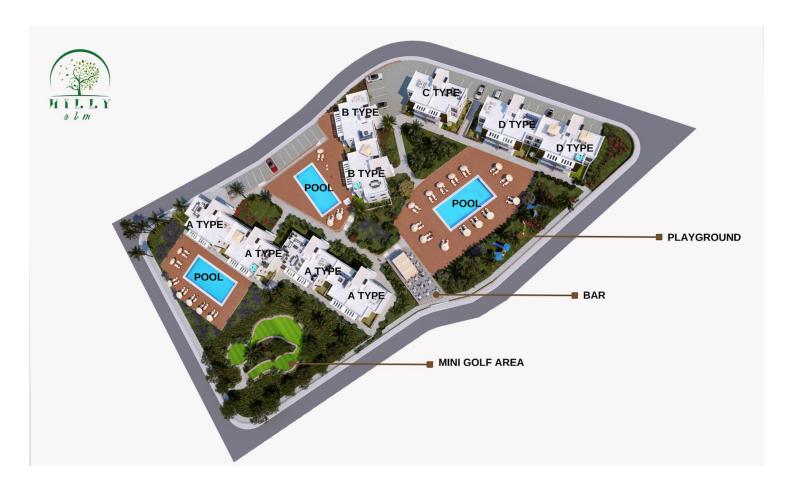

Karaagac, Kyrenia East, North Cyprus

- Property Ref: 661
- Project is located in the northern part of Cyprus and is surrounded by historical places and natural beauties.
- Our 2+1 flats offer you a peaceful life in unique Nature with magnificent sea and mountain views.
- Karaağaç offers a quiet and peaceful environment away from the city centers.
- Close to all necessities, including supermarkets and pharmacies.

**£171,000** 







2 Bedrooms



2 Bathrooms



5 Months Instalments



**Exterior Images** 













**Interior Images** 













**Floor Plan** 





#### **Facilities**











#### Site Plan

#### Karaagac, Kyrenia East, North Cyprus



### **Project Location**

This project is located in the historic village of **Karaağaç**, located in Kyrenia, North Cyprus.



| Restaurants | 1 min  | Korineum Golf Club | 10 mins |
|-------------|--------|--------------------|---------|
| Supermarket | 3 mins | Hospital           | 15 mins |
| Beach       | 4 mins | Kyrenia            | 25 mins |
| Pharmacy    | 5 mins | Ercan Airport      | 40 mins |
| ATM & Bank  | 7 mins | Larnaca Airport    | 80 mins |



#### **About the Project**

In Karaağaç, one of the most beautiful places in Kyrenia, the tourism capital of Northern Cyprus, our 2+1 flats offer you a peaceful life in unique Nature with magnificent sea and mountain views.

Why live in Karaağaç:

Natural Beauties, Karaağaç Village has natural beauties as it is located in a green