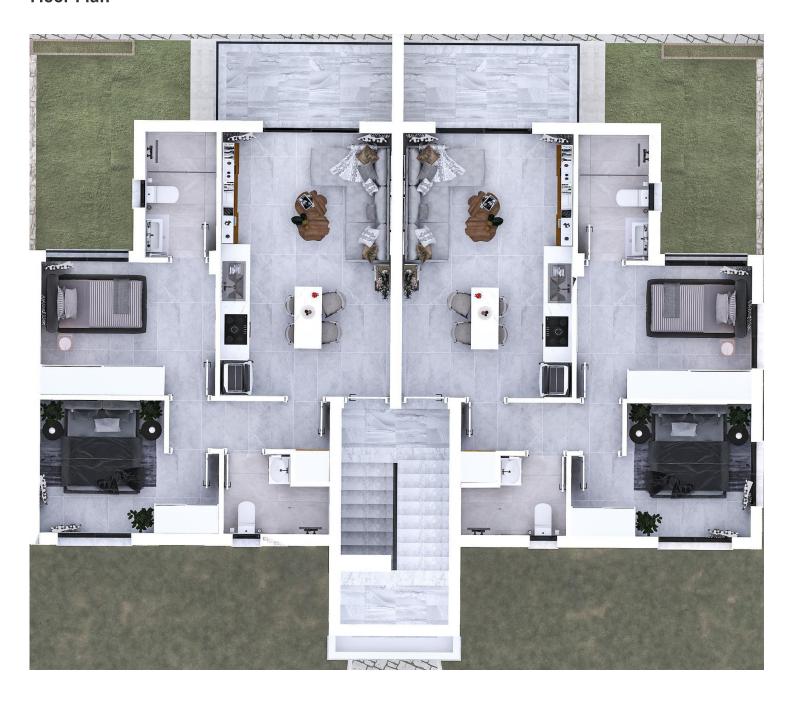

**£171,000** 

2 Bedrooms

2 Bathrooms

5 Months Instalments

**Exterior Images** 

**Interior Images** 

**Floor Plan** 

## **Payment Plan For This Property Type**

**Property Info** 

| Туре                 | No                  |  |  |
|----------------------|---------------------|--|--|
| 2 Bedroom Penthouse  | 3                   |  |  |
| Block                | Floor               |  |  |
| B1                   | 1                   |  |  |
| Interior             | Balcony Terrace     |  |  |
| 75.00 m <sup>2</sup> | 8.00 m <sup>2</sup> |  |  |
| Rooftop              | Total Living Space  |  |  |
| 65.00 m <sup>2</sup> | 148.00 m²           |  |  |