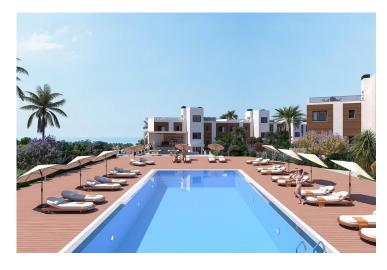

Karaagac, Kyrenia East, North Cyprus

- Property Ref: 661
- Project is located in the northern part of Cyprus and is surrounded by historical places and natural beauties.
- Our 2+1 flats offer you a peaceful life in unique Nature with magnificent sea and mountain views.
- Karaağaç offers a quiet and peaceful environment away from the city centers.
- Close to all necessities, including supermarkets and pharmacies.

**£171,000** 







2 Bedrooms



2 Bathrooms



5 Months Instalments



**Exterior Images** 













**Interior Images** 













**Floor Plan** 





#### **Facilities**











#### Site Plan

#### Karaagac, Kyrenia East, North Cyprus



### **Project Location**

This project is located in the historic village of **Karaağaç**, located in Kyrenia, North Cyprus.



| Restaurants | 1 min  | Korineum Golf Club | 10 mins |
|-------------|--------|--------------------|---------|
| Supermarket | 3 mins | Hospital           | 15 mins |
| Beach       | 4 mins | Kyrenia            | 25 mins |
| Pharmacy    | 5 mins | Ercan Airport      | 40 mins |
| ATM & Bank  | 7 mins | Larnaca Airport    | 80 mins |



#### **About the Project**

In Karaağaç, one of the most beautiful places in Kyrenia, the tourism capital of Northern Cyprus, our 2+1 flats offer you a peaceful life in unique Nature