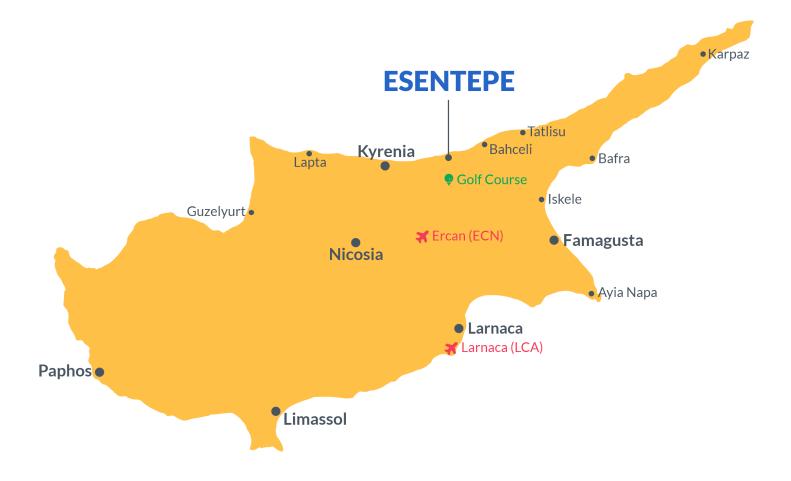

# **Project Location**

The complex is located in the Esentepe area on the north coast.

| Sea                  | 1 min  | Korineum Golf Club | 9 mins  |
|----------------------|--------|--------------------|---------|
| Supermarket          | 2 mins | Kyrenia            | 25 mins |
| Beach Club           | 2 mins | Famagusta          | 28 mins |
| Restaurants and Bars | 2 mins | Ercan Airport      | 45 mins |
| Pharmacy             | 5 mins | Larnaca Airport    | 65 mins |