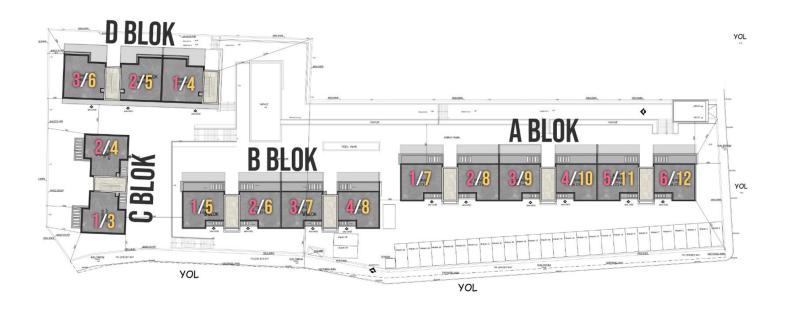

Esentepe, Kyrenia East, North Cyprus

- Property Ref: 671
- Located just 60 m from the sea.
- Will be constructed in accordance with earthquake regulation.
- Indoor facilities (pool, gym, spa, turkish bath, steam room).
- Outdoor facilities (infinity pool, ornamental pool, BBQ area, botanical garden, children playground).
- Generator.







139 m<sup>2</sup>





1 Bathroom

18 Months Instalments



April 2025 Completion





**Exterior Images** 















**Interior Images** 









**Floor Plan** 



A BLOK BİRİNCİ KAT PLANI



# Facilities





#### Site Plan

Esentepe, Kyrenia East, North Cyprus





# **Project Location**

The complex is located in the Esentepe area on the north coast.



| Sea                  | 1 min  | Korineum Golf Club | 9 mins  |
|----------------------|--------|--------------------|---------|
| Supermarket          | 2 mins | Kyrenia            | 25 mins |
| Beach Club           | 2 mins | Famagusta          | 28 mins |
| Restaurants and Bars | 2 mins | Ercan Airport      | 45 mins |
| Pharmacy             | 5 mins | Larnaca Airport    | 65 mins |



### **About the Project**

Welcome to your dream beachside retreat! This magnificent house, located just a stone's throw away from the captivating sea, offers the epitome of luxurious coastal living.

Built with utmost care and in accordance with strict earthquake regulations, this property provides not only a