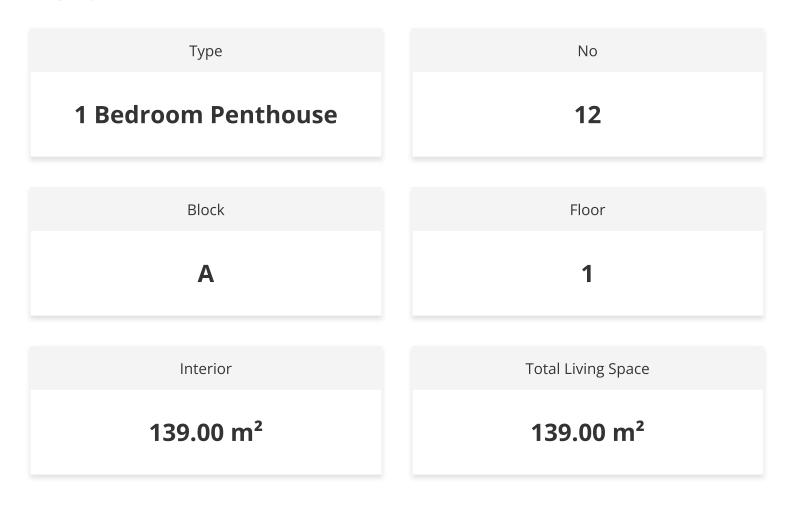

139 m<sup>2</sup>

1 Bathroom

18 Months Instalments

April 2025 Completion

**Exterior Images** 

**Interior Images** 

**Floor Plan** 

A BLOK BİRİNCİ KAT PLANI

### **Payment Plan For This Property Type**

**Property Info** 

#### **Payment Plan For This Property Type**