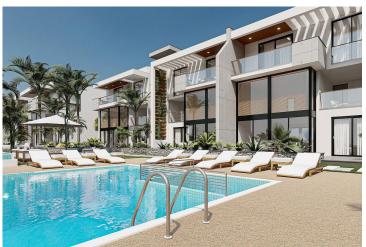

Esentepe, Kyrenia East, North Cyprus

- Property Ref: 671
- Located just 60 m from the sea.
- Will be constructed in accordance with earthquake regulation.
- Indoor facilities (pool, gym, spa, turkish bath, steam room).
- Outdoor facilities (infinity pool, ornamental pool, BBQ area, botanical garden, children playground).
- Generator.

Step inside to discover an array of indoor facilities that will make everyday living feel like a blissful getaway. Dive into crystal clear waters within the comfort of your private pool or break a sweat in the state-of-the-art gym before unwinding in the soothing spa. Every aspect has been meticulously designed to create an environment perfect for relaxation and well-being.