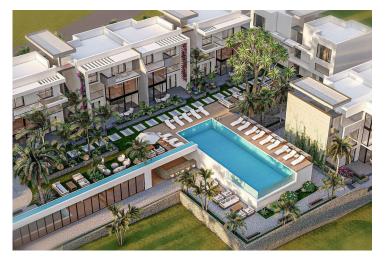

Esentepe, Kyrenia East, North Cyprus

- Property Ref: 671
- Located just 60 m from the sea.
- Will be constructed in accordance with earthquake regulation.
- Indoor facilities (pool, gym, spa, turkish bath, steam room).
- Outdoor facilities (infinity pool, ornamental pool, BBQ area, botanical garden, children playground).
- Generator.

Step inside to discover an array of indoor facilities that will make everyday living feel like a blissful getaway. Dive into crystal clear waters within the comfort of your private pool or break a sweat in the state-of-the-art gym before unwinding in the soothing spa. Every aspect has been meticulously designed to create an environment perfect for relaxation and well-being.