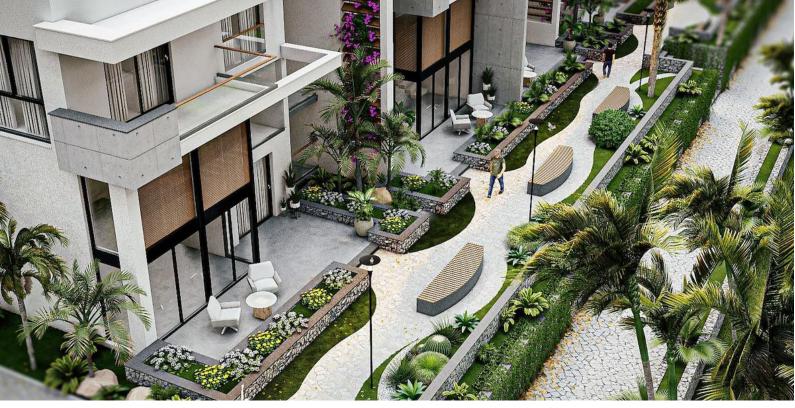

#### Site Plan

Esentepe, Kyrenia East, North Cyprus

Esentepe, Kyrenia East, North Cyprus

- Property Ref: 671
- Located just 60 m from the sea.
- Will be constructed in accordance with earthquake regulation.
- Indoor facilities (pool, gym, spa, turkish bath, steam room).
- Outdoor facilities (infinity pool, ornamental pool, BBQ area, botanical garden, children playground).
- Generator.