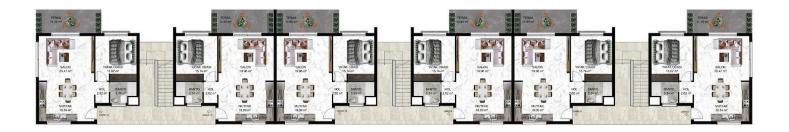

139 m<sup>2</sup>

1 Bathroom

18 Months Instalments

April 2025 Completion

**Exterior Images** 

**Interior Images** 

**Floor Plan** 

A BLOK BİRİNCİ KAT PLANI